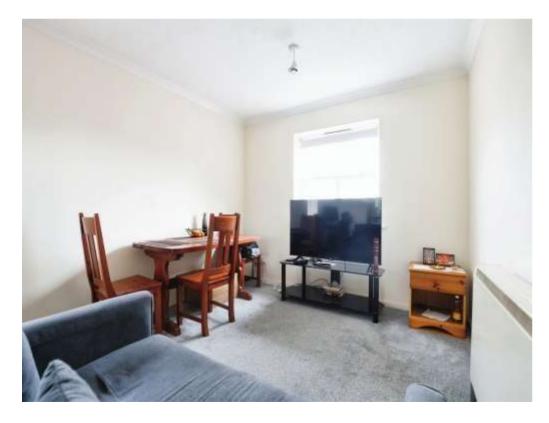

## Lounge

15' 4" max x 9' 8" max ( 4.67m max x 2.95m max )

Light and airy lounge comprising an electric radiator and windows to front and side elevations.