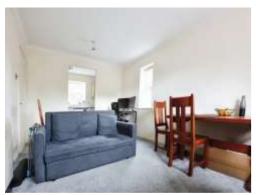

## Lounge

15' 4" max x 9' 8" max ( 4.67m max x 2.95m max )

Light and airy lounge comprising an electric radiator and windows to front and side elevations.