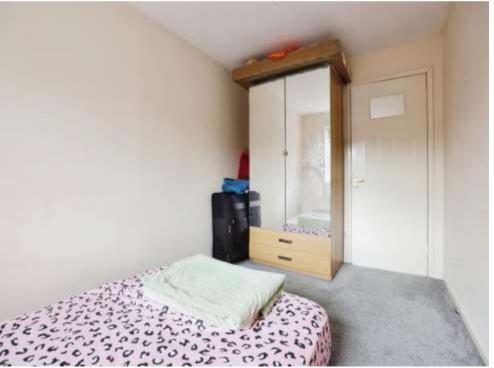

## **Bedroom**

12' 1" max x 7' 1" max ( 3.68m max x 2.16m max)

Double bedroom comprising an electric radiator and a window.