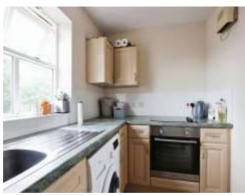

#### **Kitchen**

9' 9" max x 6' 1" max ( 2.97m max x 1.85m max )

Fitted with wall and base units with complimentary work surfaces over and tiling to the splash back areas, incorporating a stainless steel sink and drainer unit. There is an integrated electric oven and induction hob

with cooker hood over with space for a washing machine and space for a fridge/freezer. Comprising laminate flooring and a window to rear elevation