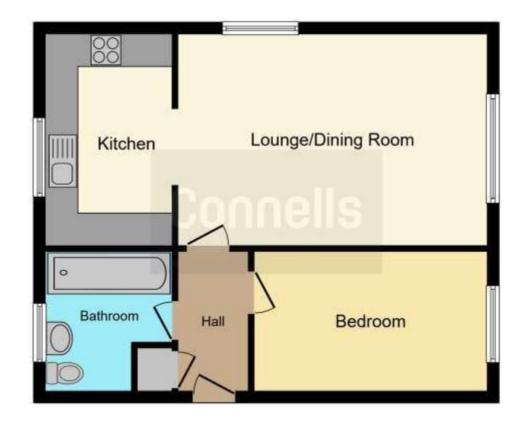

## **Entrance Hallway**

A welcoming entrance hallway comprising an electric radiator and a built-in cupboard housing the hot water tank. With doors to all rooms.

## Lounge

15' 4" max x 9' 8" max ( 4.67m max x 2.95m max )

Light and airy lounge comprising an electric radiator and windows to front and side elevations.

#### **Kitchen**

9' 9" max x 6' 1" max ( 2.97m max x 1.85m max )

Fitted with wall and base units with complimentary work surfaces over and tiling to the splash back areas, incorporating a stainless steel sink and drainer unit. There is an integrated electric oven and induction hob

with cooker hood over with space for a washing machine and space for a fridge/freezer. Comprising laminate flooring and a window to rear elevation

## **Bedroom**

12' 1" max x 7' 1" max ( 3.68m max x 2.16m max)

Double bedroom comprising an electric radiator and a window.

### Bathroom

Fitted with a three piece suite, comprising a wash hand basin, bath with shower over, low level W/C, partly tiled walls, laminate flooring and a window.

**Parking**One allocated parking space at the rear of the building.