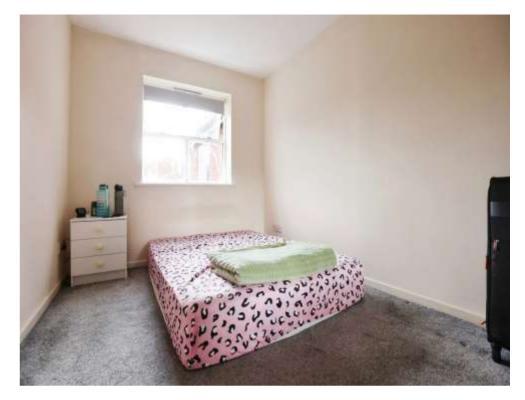

## **Bedroom**

12' 1" max x 7' 1" max ( 3.68m max x 2.16m max)

Double bedroom comprising an electric radiator and a window.