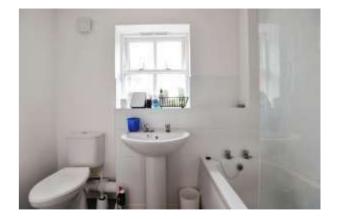

### Bathroom

Fitted with a three piece suite, comprising a wash hand basin, bath with shower over, low level W/C, partly tiled walls, laminate flooring and a window.

**Parking**One allocated parking space at the rear of the building.