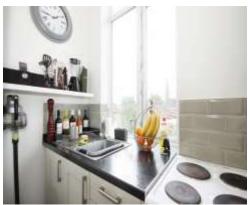

#### Kitchen Area

8' 2" max x 6' 3" max ( 2.49m max x 1.91m max )

Fitted with wall and base units with complimentary work surfaces over and tiling to the splash back areas, incorporating a stainless steel sink and drainer unit. Comprising laminate flooring, a double glazed window to rear elevation and space for appliances.