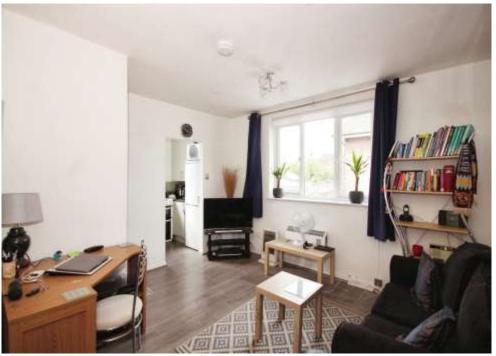

## Lounge/Bedroom Area

12' 10" max x 12' 8" max ( 3.91m max x 3.86m max )

Benefitting from a fitted wardrobe, laminate flooring, a double glazed window to side elevation and an archway to the kitchen area.