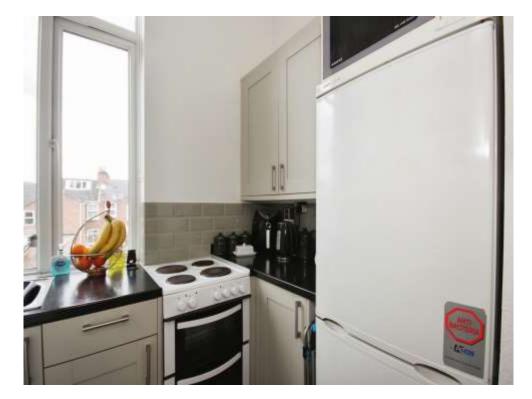

#### Kitchen Area

8' 2" max x 6' 3" max ( 2.49m max x 1.91m max )

Fitted with wall and base units with complimentary work surfaces over and tiling to the splash back areas, incorporating a stainless steel sink and drainer unit. Comprising laminate flooring, a double glazed window to rear elevation and space for appliances.