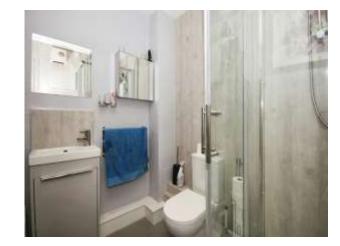

## **Shower Room**

Fitted with a three piece suite, comprising a wash hand basin, a shower cubicle, a low level W/c, partly tiled walls and laminate flooring.