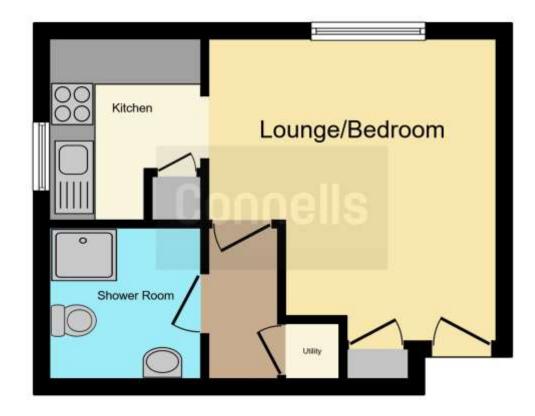

## Lounge/Bedroom Area

12' 10" max x 12' 8" max ( 3.91m max x 3.86m max )

Benefitting from a fitted wardrobe, laminate flooring, a double glazed window to side elevation and an archway to the kitchen area.

#### Kitchen Area

8' 2" max x 6' 3" max ( 2.49m max x 1.91m max )

Fitted with wall and base units with complimentary work surfaces over and tiling to the splash back areas, incorporating a stainless steel sink and drainer unit. Comprising laminate flooring, a double glazed window to rear elevation and space for appliances.

## **Inner Hallway**

Comprising a storage cupboard providing space for a washing machine and a door to the shower room.

## **Shower Room**

Fitted with a three piece suite, comprising a wash hand basin, a shower cubicle, a low level W/c, partly tiled walls and laminate flooring.