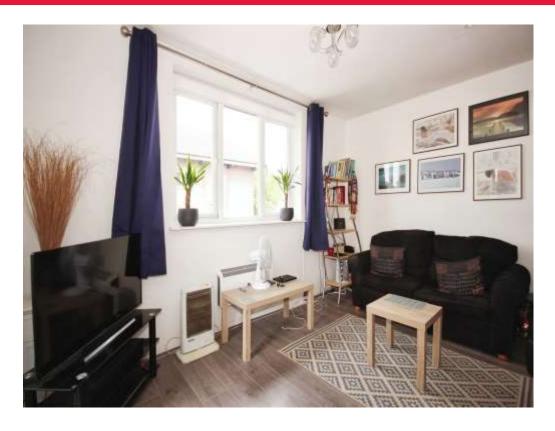

## Lounge/Bedroom Area

12' 10" max x 12' 8" max ( 3.91m max x 3.86m max )

Benefitting from a fitted wardrobe, laminate flooring, a double glazed window to side elevation and an archway to the kitchen area.