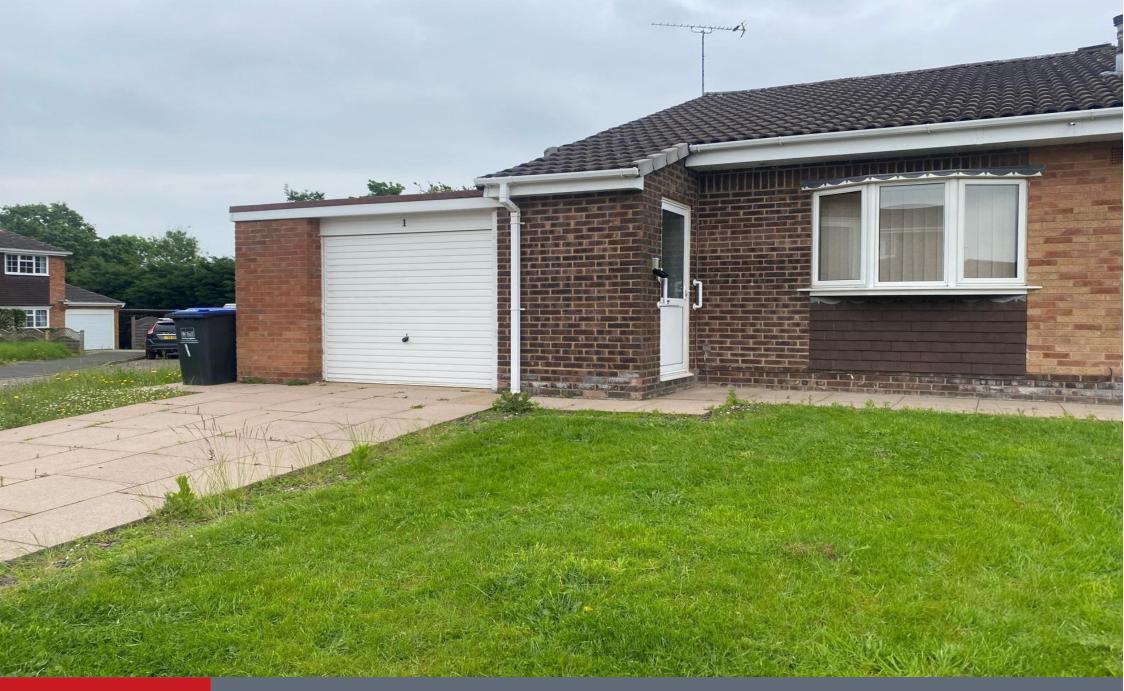

## **Approach**

Via driveway with pathway leading to the entrance door to the side of the property.

## **Front Of The Property**

There is a fore-garden being mainly laid to lawn and a driveway providing off road parking for two cars.

### Garage

16' 2" x 10' 1" ( 4.93m x 3.07m ) Single garage.

To view this property please contact Connells on

T 01926 881 441 E leamingtonspa@connells.co.uk

7-8 Euston Place LEAMINGTON SPA CV32 4LL

**EPC** Rating: D