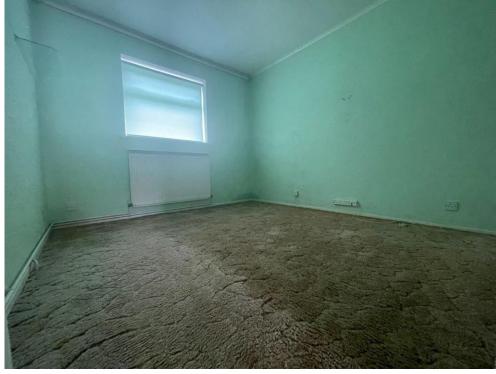

## **Inner Hallway**

Comprising a radiator, loft access and doors to the kitchen, both bedrooms and the bathroom.