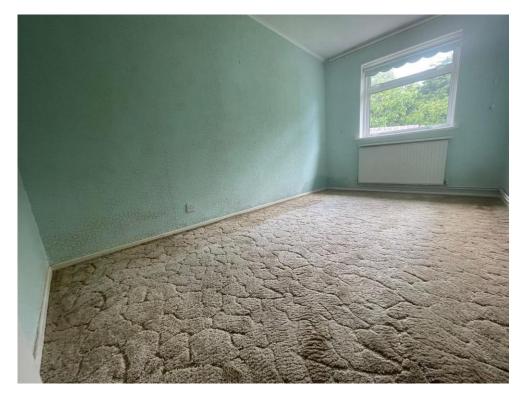

### Lounge

11' 7" x 17' 4" ( 3.53m x 5.28m )

Comprising a radiator and a window to front elevation. With a door to the inner hallway.