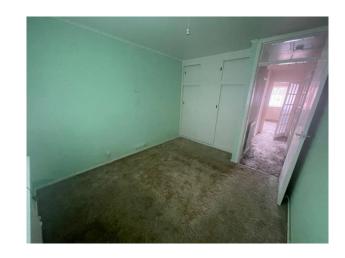

#### **Bedroom Two**

11' 2" to wardrobes x 9' 8" ( 3.40 m to wardrobes x 2.95 m )

Double bedroom comprising built-in wardrobes, a radiator and a window to rear elevation.