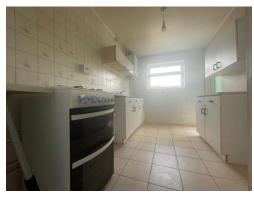

## Kitchen

11' 5" x 7' 5" max ( 3.48m x 2.26m max ) Fitted with wall and base units with work surfaces over and tiling to the splash back areas, incorporating a sink and drainer unit. Having space for appliances and comprising a storage cupboard, tiled flooring and a door to the garden. The central heating boiler is situated in the kitchen.