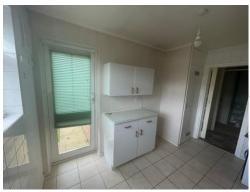

## Kitchen

11' 5" x 7' 5" max ( 3.48m x 2.26m max ) Fitted with wall and base units with work surfaces over and tiling to the splash back areas, incorporating a sink and drainer unit. Having space for appliances and comprising a storage cupboard, tiled flooring and a door to the garden. The central heating boiler is situated in the kitchen.