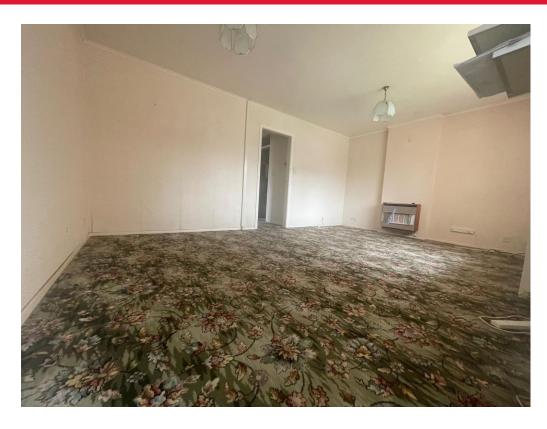

### Lounge

11' 7" x 17' 4" ( 3.53m x 5.28m )

Comprising a radiator and a window to front elevation. With a door to the inner hallway.