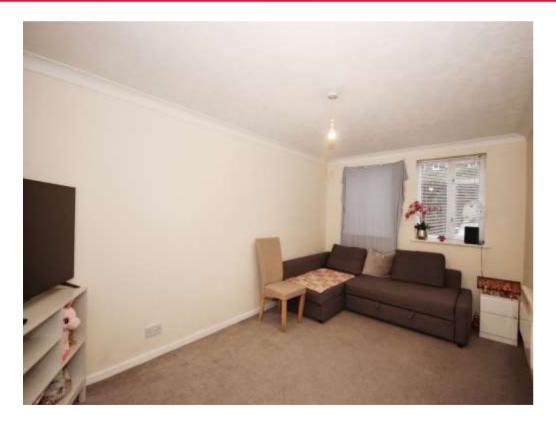

## Lounge

15' 9" x 9' 7" ( 4.80m x 2.92m )

Spacious lounge comprising an electric radiator and two double glazed windows to front elevation.