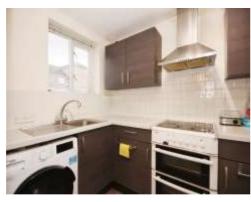

#### Kitchen

9'9" x 5'9" (2.97m x 1.75m)

Fitted with wall and base units with complimentary work surfaces over and tiling to the splash back areas, incorporating a sink and drainer unit. There is space for appliances to include; a cooker, washing machine and fridge/freezer. Comprising laminate flooring and a double glazed window to front elevation.