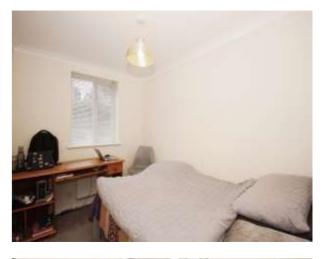

#### **Bedroom Two**

12' 3" x 7' 3" ( 3.73m x 2.21m )

Double bedroom comprising an electric radiator and a double glazed window to front elevation.