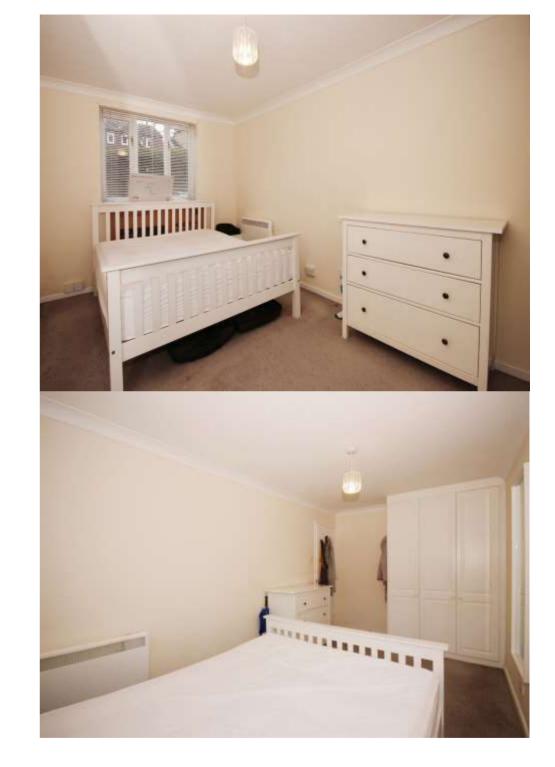

#### **Bedroom One**

16' 2" x 8' 7" ( 4.93m x 2.62m )

Double bedroom having built-in wardrobes, an electric radiator and a double glazed window to front elevation.

#### **Bedroom Two**

12' 3" x 7' 3" ( 3.73m x 2.21m )

Double bedroom comprising an electric radiator and a double glazed window to front elevation.