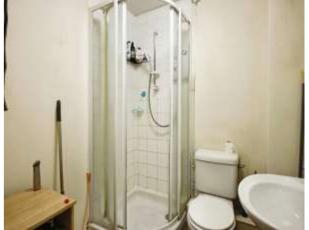

#### **Shower Room**

Fitted with a modern three piece suite, comprising a wash hand basin, shower cubicle with electric shower, low level W/C an extractor fan and chrome heated towel rail.