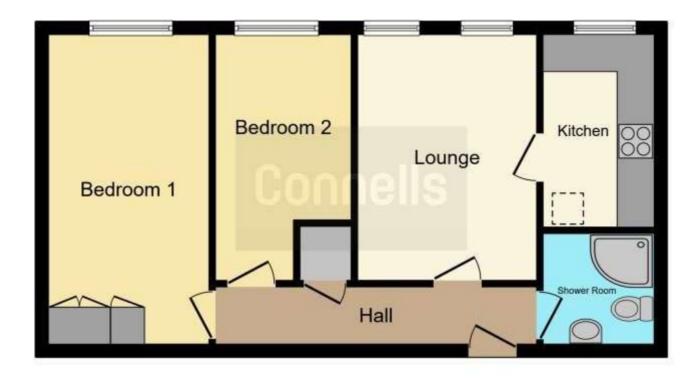

## **Property Description**

Two bedroom ground floor flat set in a great location close to the town centre, train station and local amenities.

Briefly comprising; a welcoming entrance hallway, spacious lounge with separate kitchen, two double bedrooms and a shower room.

### **Entrance Hallway**

Having a telephone entry system, a storage cupboard, an electric radiator and doors to all rooms.

## Lounge

15' 9" x 9' 7" ( 4.80m x 2.92m )

Spacious lounge comprising an electric radiator and two double glazed windows to front elevation.

#### Kitchen

9'9" x 5'9" (2.97m x 1.75m)

Fitted with wall and base units with complimentary work surfaces over and tiling to the splash back areas, incorporating a sink and drainer unit. There is space for appliances to include; a cooker, washing machine and fridge/freezer. Comprising laminate flooring and a double glazed window to front elevation.

#### **Bedroom One**

16' 2" x 8' 7" ( 4.93m x 2.62m )

Double bedroom having built-in wardrobes, an electric radiator and a double glazed window to front elevation.

#### **Bedroom Two**

12' 3" x 7' 3" ( 3.73m x 2.21m )

Double bedroom comprising an electric radiator and a double glazed window to front elevation.

#### **Shower Room**

Fitted with a modern three piece suite, comprising a wash hand basin, shower cubicle with electric shower, low level W/C an extractor fan and chrome heated towel rail.