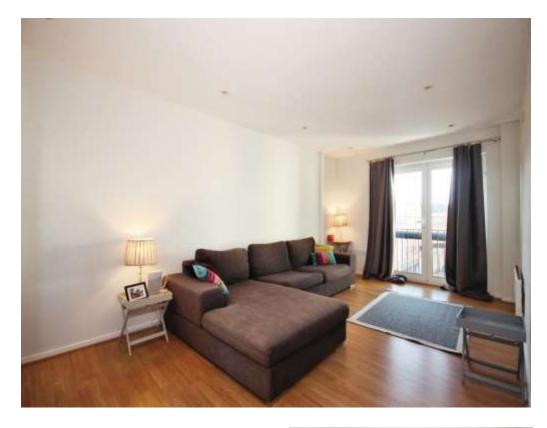

## **Lounge/Dining Area**

Spacious, light and airy lounge/dining area benefitting from doors leading to the Juliet balcony, two double glazed windows to rear elevation, two electric radiators and laminate flooring.