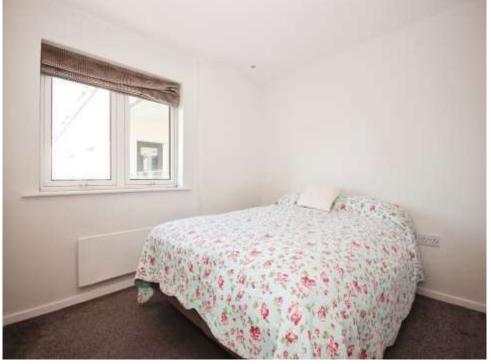

#### **Bedroom Two**

12' 5" max x 9' 6" max ( 3.78m max x 2.90m max )

Double bedroom comprising an electric radiator and a double glazed window to rear elevation.