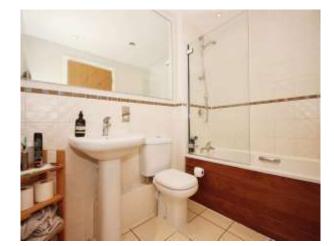

#### **Bathroom**

Fitted with a three piece suite, comprising a wash hand basin, bath with shower over, low level W/C, partly tiled walls, tiled flooring and an electric chrome heater radiator.