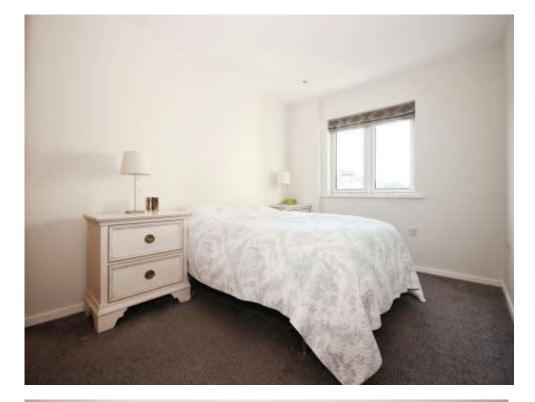

#### **Bedroom One**

9' 5" max x 15' 7" into wardrobe ( 2.87 m max x 4.75 m into wardrobe )

Generous double bedroom comprising a builtin wardrobe, an electric radiator and a double glazed window to front elevation.