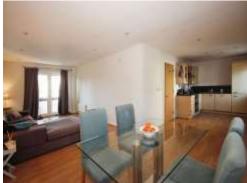

The apartment is set within a beautifully maintained building having private underground parking and a lift to all floors.

Briefly comprising a welcoming entrance hallway with doors to all rooms such as the open plan lounge/kitchen/diner with Juliet balcony, two bedrooms which are both spacious doubles and a well maintained three piece bathroom suite.

## **Open Plan Living Kitchen Diner**

24' 8" max x 25' 8" max ( 7.52m max x 7.82m max )