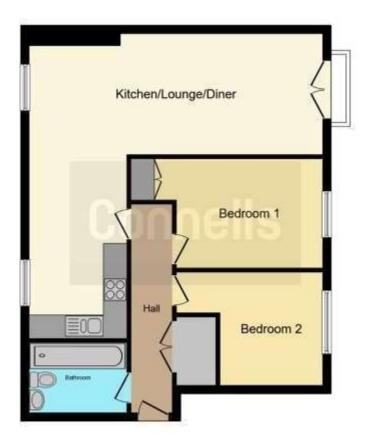

The apartment is set within a beautifully maintained building having private underground parking and a lift to all floors.

Briefly comprising a welcoming entrance hallway with doors to all rooms such as the open plan lounge/kitchen/diner with Juliet balcony, two bedrooms which are both spacious doubles and a well maintained three piece bathroom suite.

## **Open Plan Living Kitchen Diner**

24' 8" max x 25' 8" max ( 7.52m max x 7.82m max )

#### **Bedroom One**

9' 5" max x 15' 7" into wardrobe ( 2.87 m max x 4.75 m into wardrobe )

Generous double bedroom comprising a builtin wardrobe, an electric radiator and a double glazed window to front elevation.

#### **Bedroom Two**

12' 5" max x 9' 6" max ( 3.78m max x 2.90m max )

Double bedroom comprising an electric radiator and a double glazed window to rear elevation.