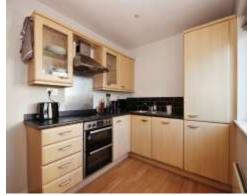

#### Kitchen Area

Fitted with wall and base units with complementary work surfaces over and tiling to the splash back areas, incorporating a stainless steel sink and drainer unit. There are integrated appliances to include; an electric oven, electric hob with cooker hood over, fridge/freezer and dishwasher. Comprising laminate flooring, an electric radiator and ceiling spotlights.