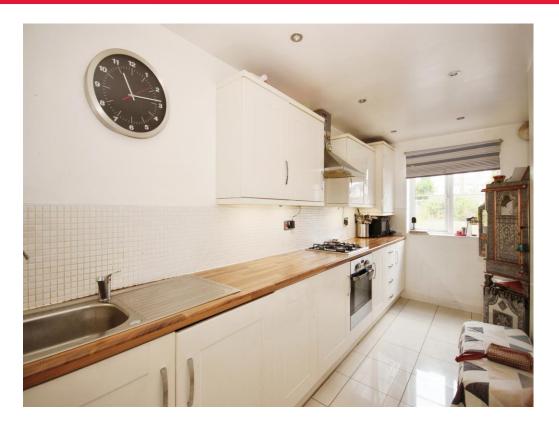

# Fitted Kitchen

16' 9" x 6' (5.11m x 1.83m) Range of wall and base mounted units incorporating an inset single drainer sink unit with work surfaces and tiled splashbacks over. Integrated electric oven and gas hob with cookerhood over, integral washing machine, integral fridge, tiled flooring, double glazed window to the front elevation.