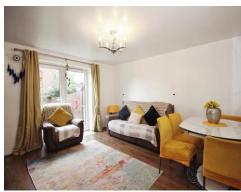

# Lounge

13' 7"  $\overline{x}$  12' 10" ( 4.14m x 3.91m ) Double glazed French doors opening to rear garden, radiator and television point.