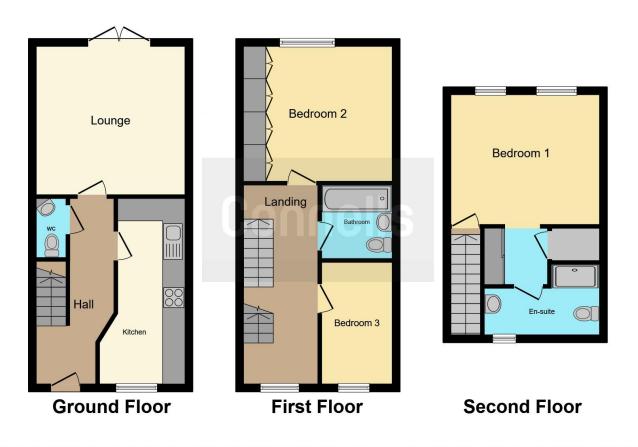

# **Property Description**

This well presented mid terrace town house is situated in the residential area of Stoke Village, being close to City Centre, local amenities and transport networks. The accommodation briefly comprises: ground floor w/c, lounge with French doors opening to rear garden and a fitted kitchen. To the first floor there are two bedrooms and a fitted bathroom, with the master bedroom with ensuite being on the second floor. Externally there is a garage and rear garden.

# **First Floor Landing**

Stairs to second floor, radiator and doors to;

**Bedroom Two** 

11' 1" x 6' 2" ( 3.38m x 1.88m ) Double glazed window to the front elevation and radiator.

# **Bedroom Three**

12' 5" x 10' 10" ( 3.78m x 3.30m ) Double glazed window to the rear elevation, fitted storage and radiator.

# **Fitted Bathroom**

Tiled, comprising bath with shower over, wash hand basin, toilet and radiator.

# **Second Floor**

# **Master Bedroom**

12' 11" x 11' 3" ( 3.94m x 3.43m ) Two double glazed velux windows, radiator and laminate flooring.

# En-Suite

Tiled, comprising walk-in shower, toilet, wash hand basin and tiled flooring.

Outside

# Garage

Garage to the rear of the property with parking in front.

This floor plan is for illustrative purposes only. It is not drawn to scale. Any measurements, floor areas (including any total floor area), openings and orientation are approximate. No details are guaranteed, they cannot be relied upon for any purpose and they do not form part of any agreement. No liability is taken for any error, omission or misstatement. A party must rely upon its own inspection(s). Powered by www.focalagent.com