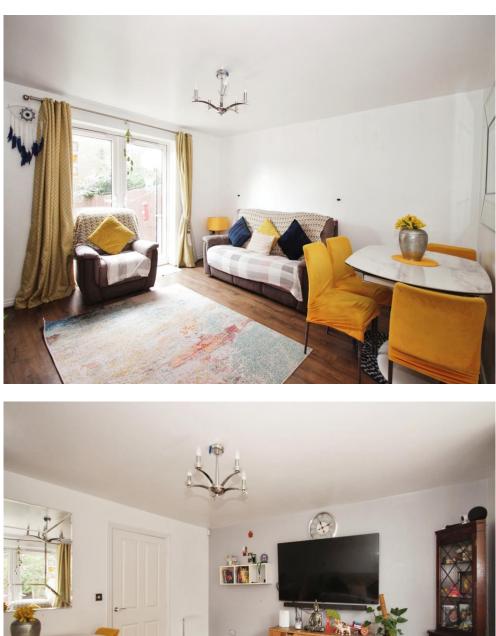

# **Property Description**

This well presented mid terrace town house is situated in the residential area of Stoke Village, being close to City Centre, local amenities and transport networks. The accommodation briefly comprises: ground floor w/c, lounge with French doors opening to rear garden and a fitted kitchen. To the first floor there are two bedrooms and a fitted bathroom, with the master bedroom with ensuite being on the second floor. Externally there is a garage and rear garden.

# Lounge

13' 7"  $\overline{x}$  12' 10" ( 4.14m x 3.91m ) Double glazed French doors opening to rear garden, radiator and television point.

# **First Floor Landing**

Stairs to second floor, radiator and doors to;

**Bedroom Two** 

11' 1" x 6' 2" ( 3.38m x 1.88m ) Double glazed window to the front elevation and radiator.

# **Bedroom Three**

12' 5" x 10' 10" ( 3.78m x 3.30m ) Double glazed window to the rear elevation, fitted storage and radiator.