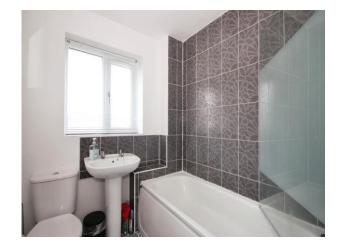

## **Fitted Bathroom**

Tiled, comprising bath with shower over, wash hand basin, toilet, radiator and double glazed window to the front elevation. Outside

Front Garden

Pebbled.

Rear Garden

Patio area beyond being laid to lawn.