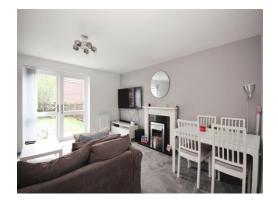

# **Through Lounge/Diner**

14' 6" max x 14' 6" (4.42m max x 4.42m) Double glazed patio doors leading to the rear garden and radiator.