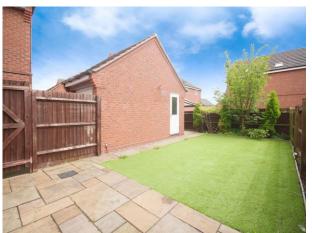

## **Fitted Bathroom**

Tiled, comprising bath with shower over, wash hand basin, toilet, radiator and double glazed window to the front elevation. Outside

Front Garden

Pebbled.

Rear Garden

Patio area beyond being laid to lawn.