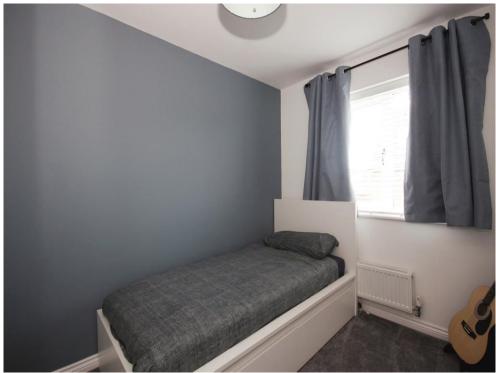

#### **Bedroom One**

13' 6" x 7' 9" (4.11m x 2.36m) Double glazed window to the rear elevation and radiator.

## **Bedroom Two**

11' 6" x 8' 1" (3.51m x 2.46m) Double glazed window to the front elevation and radiator.

#### **Bedroom Three**

7' 2" x 6' 6" (2.18m x 1.98m) Double glazed window to the rear elevation and radiator.