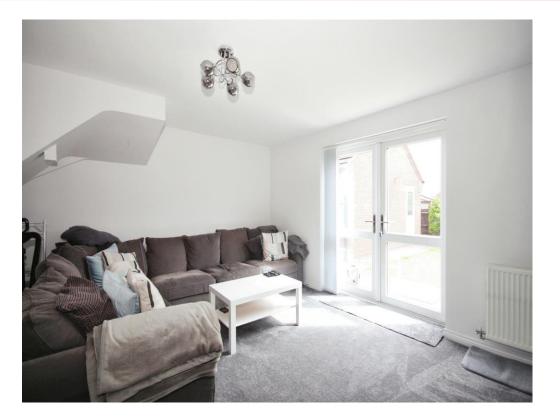

# **Through Lounge/Diner**

14' 6" max x 14' 6" (4.42m max x 4.42m) Double glazed patio doors leading to the rear garden and radiator.