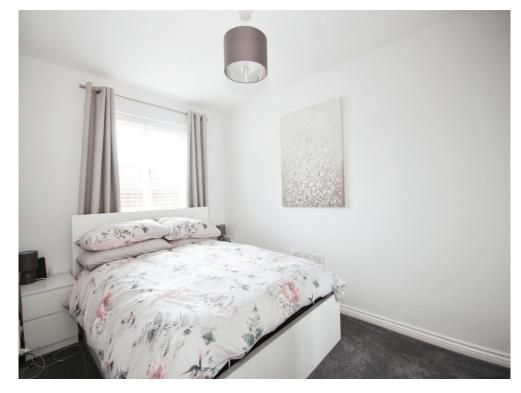

#### **Bedroom One**

13' 6" x 7' 9" (4.11m x 2.36m) Double glazed window to the rear elevation and radiator.

## **Bedroom Two**

11' 6" x 8' 1" (3.51m x 2.46m) Double glazed window to the front elevation and radiator.

#### **Bedroom Three**

7' 2" x 6' 6" (2.18m x 1.98m) Double glazed window to the rear elevation and radiator.