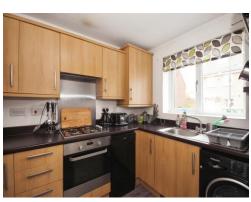

# **Fitted Kitchen**

10' 10" x 7' 1" (3.30m x 2.16m) Wall and base mounted units incorporating an inset single drainer sink unit with work surfaces and tiled splashbacks over. Electric oven and gas hob with cookerhood over, plumbing for washing machine, space for domestic appliance, radiator, double glazed window to the front elevation.