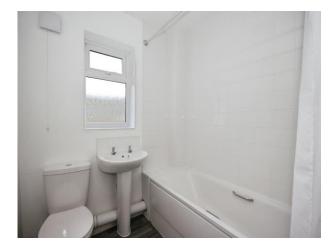

#### **Bathroom**

Being tiled and comprising of a bath with shower over, low level wc, wash hand basin and a double glazed window to the rear aspect.