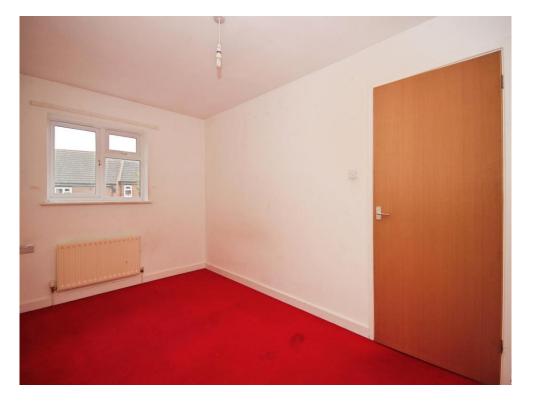

#### **Bedroom Two**

15' 9" max x 8' (4.80m max x 2.44m) Double glazed window to the rear aspect and a central heating radiator.