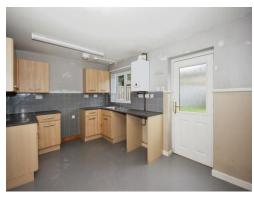

## Kitchen/Diner

14' 5" x 9' 4" ( 4.39m x 2.84m )

The kitchen benefits from a range of wall and base mounted units incorporating an inset stainless steel sink drainer unit worksurfaces with tiled splashbacks over, electric cooker point, plumbing for washing machine, space for domestic appliances, double glazed door to the rear aspect and door opening onto the rear garden.