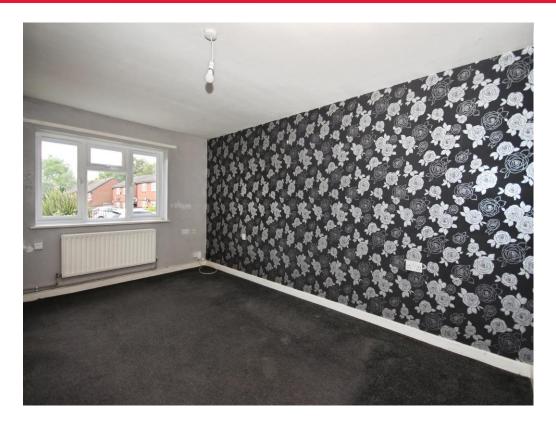

#### **Bedroom One**

14' 7" x 9' 3" max ( 4.45m x 2.82m max )

Double glazed window to the front aspect and a central heating radiator.

#### **Bedroom Two**

15' 9" max x 8' (4.80m max x 2.44m) Double glazed window to the rear aspect and a central heating radiator.