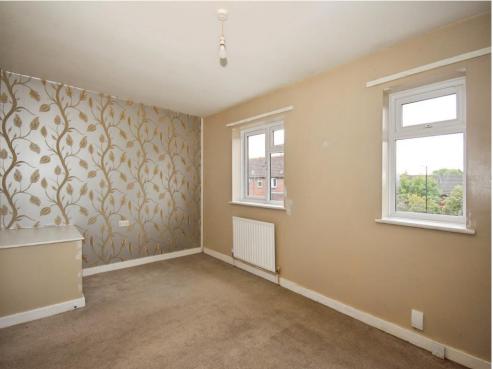

#### **Bedroom One**

14' 7" x 9' 3" max ( 4.45m x 2.82m max )

Double glazed window to the front aspect and a central heating radiator.