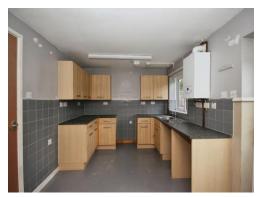

## Kitchen/Diner

14' 5" x 9' 4" ( 4.39m x 2.84m )

The kitchen benefits from a range of wall and base mounted units incorporating an inset stainless steel sink drainer unit worksurfaces with tiled splashbacks over, electric cooker point, plumbing for washing machine, space for domestic appliances, double glazed door to the rear aspect and door opening onto the rear garden.