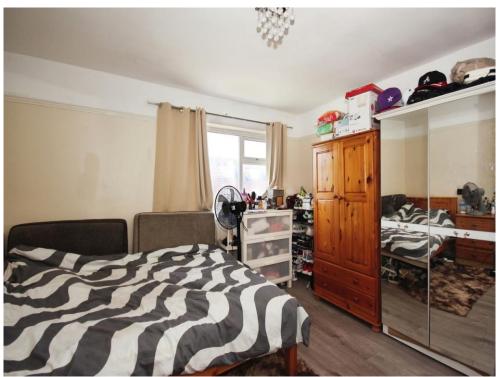

## **Bedroom One**

11' 1" x 12' (3.38m x 3.66m)

Double glazed window to the front elevation, radiator and laminate flooring.