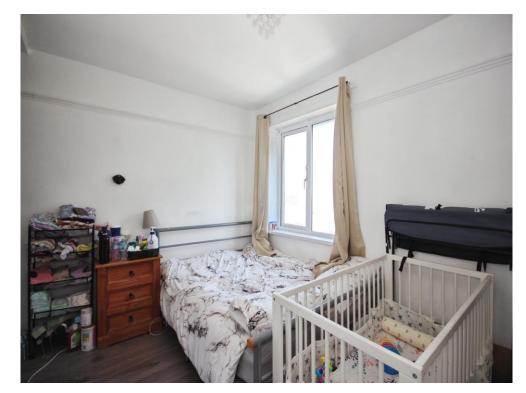

## **Bedroom Two**

12' 4"  $\times$  8' 7" ( 3.76m  $\times$  2.62m ) Double glazed window to the rear elevation, radiator, laminate flooring and storage to alcove.