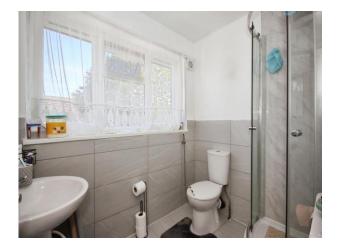

## **Fitted Shower Room**

Tiled, comprising shower cubicle, wash hand basin, toilet and double glazed window to the rear elevation.