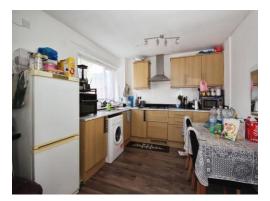

## Fitted Kitchen/Diner

19' 10" x 11' 3" max ( 6.05m x 3.43m max ) Wall and base mounted units incorporating an inset single drainer stainless steel sink unit with work surfaces. Gas hob with hood over, plumbing for washing machine, space for domestic appliance, radiator, double glazed window to the rear elevation and door leading to the rear garden.