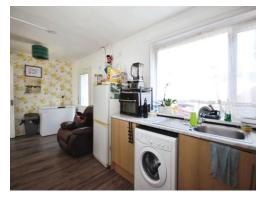

## Fitted Kitchen/Diner

19' 10" x 11' 3" max ( 6.05m x 3.43m max ) Wall and base mounted units incorporating an inset single drainer stainless steel sink unit with work surfaces. Gas hob with hood over, plumbing for washing machine, space for domestic appliance, radiator, double glazed window to the rear elevation and door leading to the rear garden.