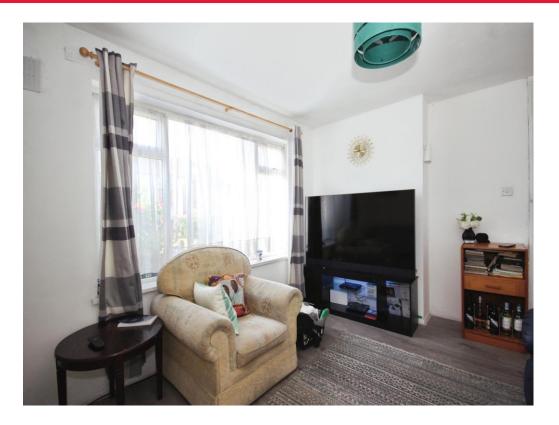

## Lounge

15' 1" x 10' 11" ( 4.60m x 3.33m )

Double glazed window to the front elevation, radiator and laminate flooring.