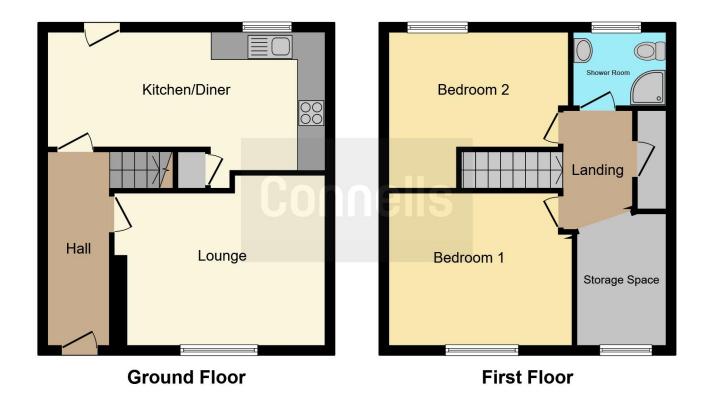

# **Property Description**

A mid terrace initially a three bedroom property located in Coventry close to Coventry University Hospital and other local amenities. The accommodation briefly comprises: ground floor lounge and a fitted kitchen. To the first floor there are two bedrooms, landing space and a fitted shower room. Outside there are gardens to the front & rear.

### **Entrance Hall**

Laminate flooring.

## Lounge

15' 1" x 10' 11" ( 4.60m x 3.33m )

Double glazed window to the front elevation, radiator and laminate flooring.

## Fitted Kitchen/Diner

19' 10" x 11' 3" max ( 6.05m x 3.43m max ) Wall and base mounted units incorporating an inset single drainer stainless steel sink unit with work surfaces. Gas hob with hood over, plumbing for washing machine, space for domestic appliance, radiator, double glazed window to the rear elevation and door leading to the rear garden.

## **First Floor Landing**

Loft hatch and doors to:

## **Bedroom One**

11' 1" x 12' (3.38m x 3.66m)

Double glazed window to the front elevation, radiator and laminate flooring.

## **Bedroom Two**

12' 4"  $\times$  8' 7" ( 3.76m  $\times$  2.62m ) Double glazed window to the rear elevation, radiator, laminate flooring and storage to alcove.

## **Fitted Shower Room**

Tiled, comprising shower cubicle, wash hand basin, toilet and double glazed window to the rear elevation.

# **Storage Space**

10' 3" x 8' 4" (3.12m x 2.54m)

Double glazed window to the front elevation, radiator, laminate flooring.