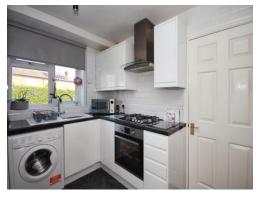

## Kitchen

9' 2" x 7' 11" ( 2.79m x 2.41m )

Wall and base mounted units incorporating an inset single drainer sink unit with work surfaces. Electric oven and gas hob with cookerhood over, plumbing for automatic washing machine, space for domestic appliance, double glazed window to the rear elevation and door leading to the rear garden.