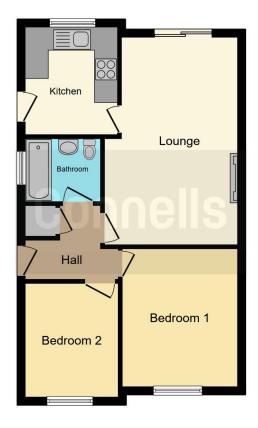

# **Carport**

To the side of the property.

This floor plan is for illustrative purposes only. It is not drawn to scale. Any measurements, floor areas (including any total floor area), openings and orientation are approximate. No details are guaranteed, they cannot be relied upon for any purpose and they do not form part of any agreement. No liability is taken for any error, omission or misstatement. A party must rely upon its own inspection(s). Powered by www.focalagent.com