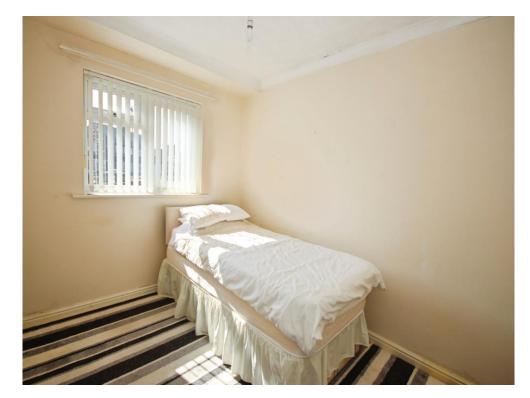

## **Bedroom Two**

9' 8" x 8' (2.95m x 2.44m)

Double glazed window to the front elevation and radiator.