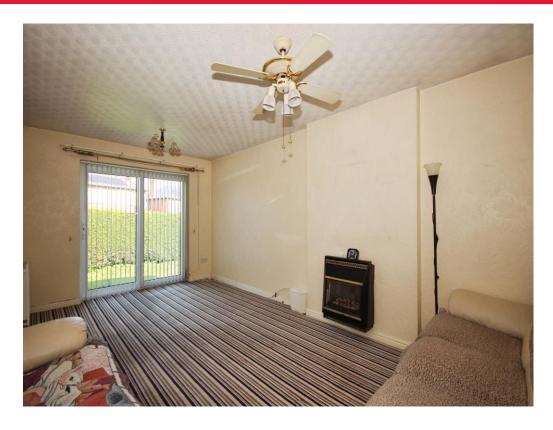

## Lounge

17' 9" x 11' 3" ( 5.41m x 3.43m )

Double glazed patio doors opening onto rear garden, radiator and gas fire.