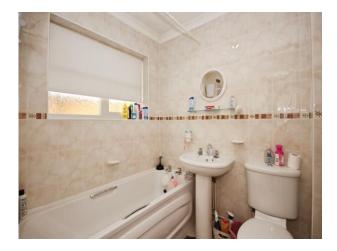

### **Bathroom**

Tiled, comprising bath with shower over, wash hand basin, toilet, radiator and double glazed window to the side elevation.