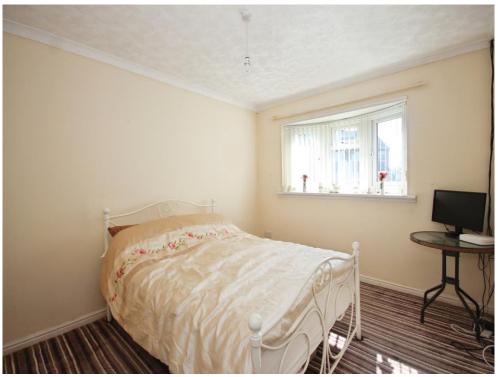

## **Bedroom One**

9' 9" x 11' 9" ( 2.97m x 3.58m ) Double glazed window to the front elevation and radiator.