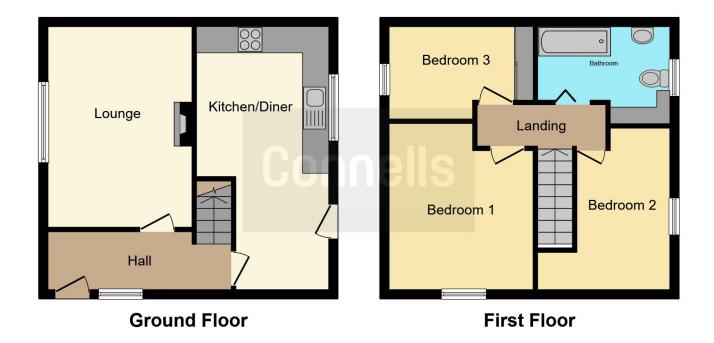

## **Property Description**

This end of terrace property is located in the western suburb of Coventry in Tile Hill, being convenient for schools, shops and access to Kenilworth, Leamington, Solihull and the A45. The accommodation briefly comprises ground floor lounge and a fitted kitchen. To the first floor there three good sized bedrooms and a fitted bathroom. Outside there is a rear garden.

## Lounge

15' 3" x 10' 11" ( 4.65m x 3.33m ) Double glazed window to the front elevation, radiator, laminate flooring and gas fire.

## Fitted Kitchen/Diner

19' 9" x 9' 10" ( 6.02m x 3.00m )

Wall and base mounted units incorporating an inset one & a half bowl single drainer stainless steel sink unit with work surfaces and tiled splashbacks over. Integrated electric oven and gas hob with cookerhood over, plumbing for automatic washing machine, space for domestic appliance double glazed window to the rear elevation and door leading to the rear garden.

## **First Floor Landing**

Loft hatch and doors to:

#### **Bedroom One**

12' 2" x 11' (3.71m x 3.35m)

Double glazed window to the front elevation, laminate flooring and radiator.

#### **Bedroom Two**

12' 3" x 11' 3" max (  $3.73 m\ x\ 3.43 m$  max )

Double glazed window to the rear elevation and radiator.

## **Bedroom Three**

10' 5" x 7' 6" ( 3.17m x 2.29m )
Double glazed window to the side elevation and radiator.

#### **Fitted Bathroom**

Tiled, comprising bath with shower over, wash hand basin, toilet, heated towel rail and double glazed window to the rear elevation.