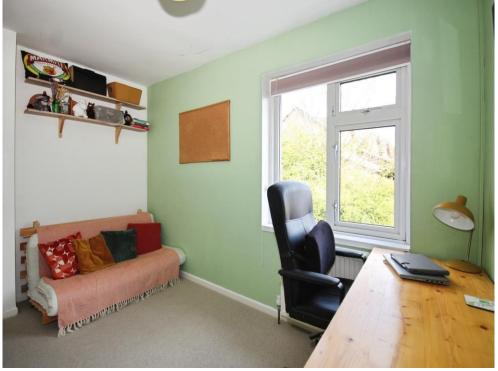

#### **Bedroom One**

12' 2" x 11' (3.71m x 3.35m)

Double glazed window to the front elevation, laminate flooring and radiator.

#### **Bedroom Two**

12' 3" x 11' 3" max (  $3.73 m\ x\ 3.43 m$  max )

Double glazed window to the rear elevation and radiator.

## **Bedroom Three**

10' 5" x 7' 6" ( 3.17m x 2.29m )
Double glazed window to the side elevation and radiator.