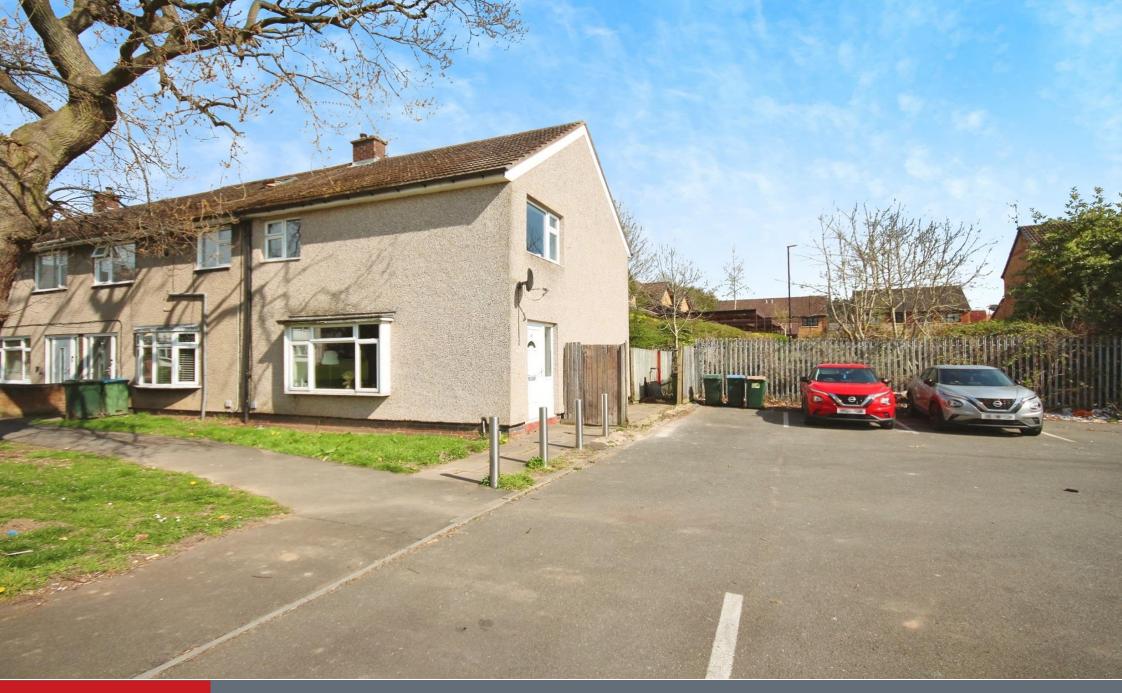

## **Property Description**

This end of terrace property is located in the western suburb of Coventry in Tile Hill, being convenient for schools, shops and access to Kenilworth, Leamington, Solihull and the A45. The accommodation briefly comprises ground floor lounge and a fitted kitchen. To the first floor there three good sized bedrooms and a fitted bathroom. Outside there is a rear garden.

# Outside