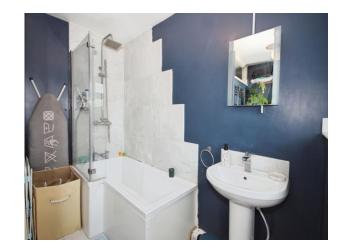

#### **Fitted Bathroom**

Tiled, comprising bath with shower over, wash hand basin, toilet, heated towel rail and double glazed window to the rear elevation.