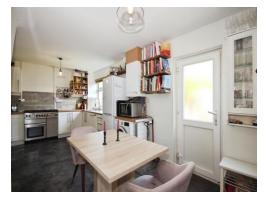

## Fitted Kitchen/Diner

19' 9" x 9' 10" ( 6.02m x 3.00m )

Wall and base mounted units incorporating an inset one & a half bowl single drainer stainless steel sink unit with work surfaces and tiled splashbacks over. Integrated electric oven and gas hob with cookerhood over, plumbing for automatic washing machine, space for domestic appliance double glazed window to the rear elevation and door leading to the rear garden.