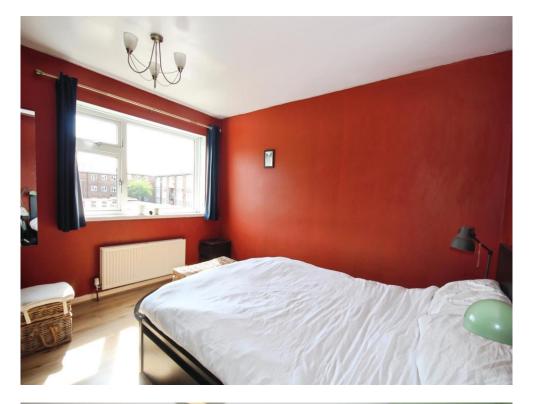

#### **Bedroom One**

12' 2" x 11' (3.71m x 3.35m)

Double glazed window to the front elevation, laminate flooring and radiator.

#### **Bedroom Two**

12' 3" x 11' 3" max (  $3.73 m\ x\ 3.43 m$  max )

Double glazed window to the rear elevation and radiator.

## **Bedroom Three**

10' 5" x 7' 6" ( 3.17m x 2.29m )
Double glazed window to the side elevation and radiator.