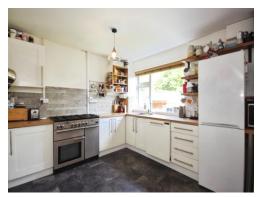

## Fitted Kitchen/Diner

19' 9" x 9' 10" ( 6.02m x 3.00m )

Wall and base mounted units incorporating an inset one & a half bowl single drainer stainless steel sink unit with work surfaces and tiled splashbacks over. Integrated electric oven and gas hob with cookerhood over, plumbing for automatic washing machine, space for domestic appliance double glazed window to the rear elevation and door leading to the rear garden.