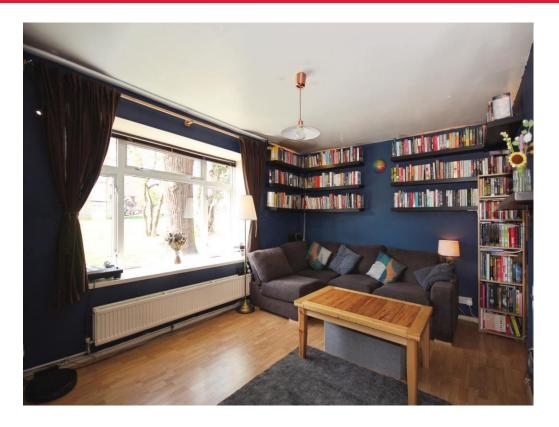

## Lounge

15' 3" x 10' 11" ( 4.65m x 3.33m ) Double glazed window to the front elevation, radiator, laminate flooring and gas fire.