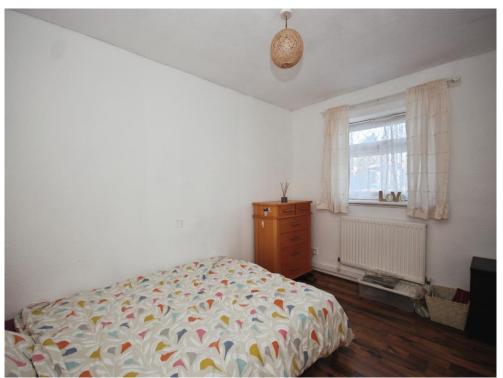

#### **Bedroom One**

14' 9" x 8' 8" plus recess ( 4.50m x 2.64m plus recess)

Double glazed window to the front & side elevations, built-in cupboard, laminate flooring and radiator.

# **Bedroom Two**

11' 8" x 8' 9" ( 3.56m x 2.67m )

Double glazed window to the side elevations built-in cupboard, laminate flooring and radiator.