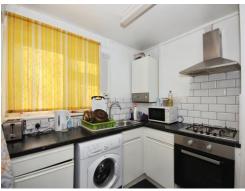

### Fitted Kitchen

8' 10" x 7' 8" ( 2.69m x 2.34m )

Wall and base mounted units incorporating an inset single drainer sink unit with work surfaces.. Integrated electric oven and gas hob with cookerhood over, plumbing for automatic washing machine, space for domestic appliance, radiator, tiled flooring and double glazed window to the rear elevation.