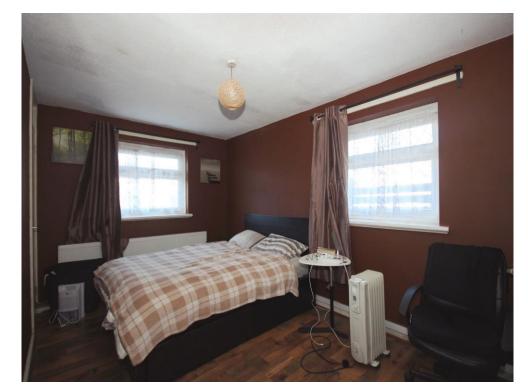

#### **Bedroom One**

14' 9" x 8' 8" plus recess ( 4.50m x 2.64m plus recess)

Double glazed window to the front & side elevations, built-in cupboard, laminate flooring and radiator.

# **Bedroom Two**

11' 8" x 8' 9" ( 3.56m x 2.67m )

Double glazed window to the side elevations built-in cupboard, laminate flooring and radiator.