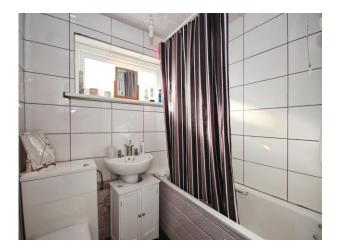

#### **Fitted Bathroom**

Tiled, comprising bath with shower over, wash hand basin, toilet, radiator and double glazed window to the rear elevation.