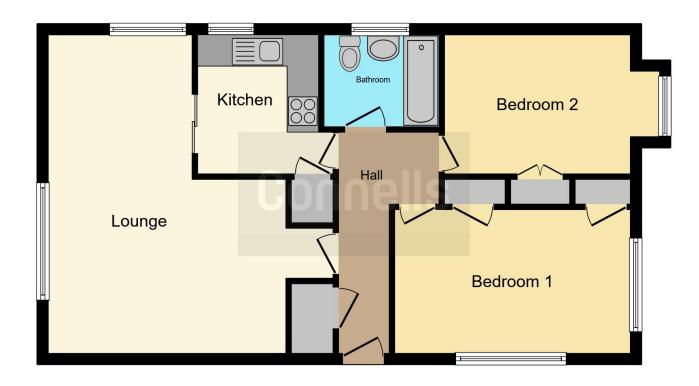

# **Property Description**

This ground floor maisonette is situated in the residential area of Wyken, being close to the University Hospital, local amenities and to M6 and M69 networks. The accommodation briefly comprises: lounge, fitted kitchen, two good sized bedrooms and a fitted bathroom.

#### **Entrance Hall**

Radiator, laminate flooring and storage cupboard.

# Lounge

19' 11" x 14' 9" ( 6.07m x 4.50m )

Double glazed window to the side and rear elevations, radiator, television point and doors to kitchen.

### Fitted Kitchen

8' 10" x 7' 8" ( 2.69m x 2.34m )

Wall and base mounted units incorporating an inset single drainer sink unit with work surfaces.. Integrated electric oven and gas hob with cookerhood over, plumbing for automatic washing machine, space for domestic appliance, radiator, tiled flooring and double glazed window to the rear elevation.

#### **Bedroom One**

14' 9" x 8' 8" plus recess ( 4.50m x 2.64m plus recess)

Double glazed window to the front & side elevations, built-in cupboard, laminate flooring and radiator.

# **Bedroom Two**

11' 8" x 8' 9" ( 3.56m x 2.67m )

Double glazed window to the side elevations built-in cupboard, laminate flooring and radiator.

#### **Fitted Bathroom**

Tiled, comprising bath with shower over, wash hand basin, toilet, radiator and double glazed window to the rear elevation.

#### **Outside**

This floor plan is for illustrative purposes only. It is not drawn to scale. Any measurements, floor areas (including any total floor area), openings and orientation are approximate. No details are guaranteed, they cannot be relied upon for any purpose and they do not form part of any agreement. No liability is taken for any error, omission or misstatement. A party must rely upon its own inspection(s). Powered by www.focalagent.com