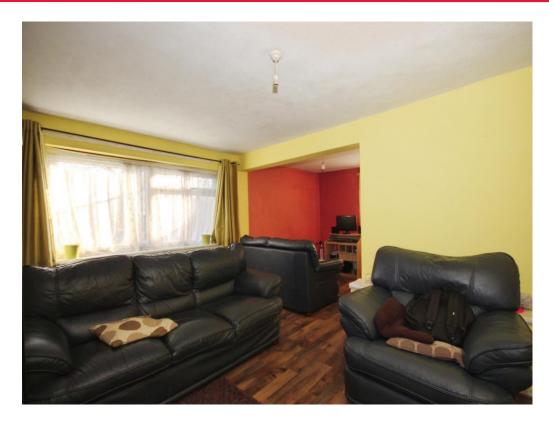

# Lounge

19' 11" x 14' 9" ( 6.07m x 4.50m )

Double glazed window to the side and rear elevations, radiator, television point and doors to kitchen.