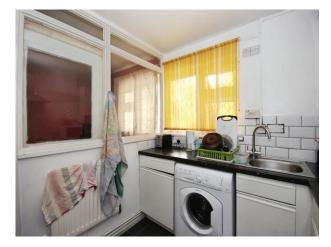

### Fitted Kitchen

8' 10" x 7' 8" ( 2.69m x 2.34m )

Wall and base mounted units incorporating an inset single drainer sink unit with work surfaces.. Integrated electric oven and gas hob with cookerhood over, plumbing for automatic washing machine, space for domestic appliance, radiator, tiled flooring and double glazed window to the rear elevation.