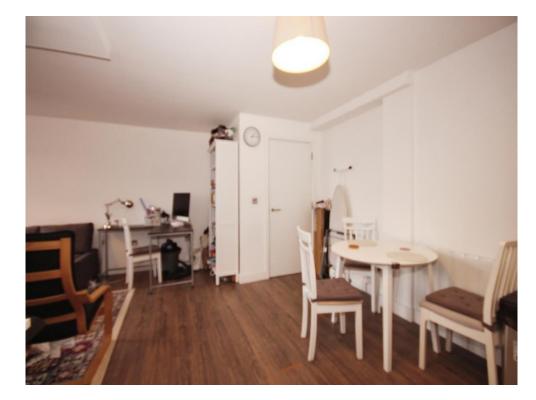

### Open Plan Lounge/Kitchen 20' 4" x 19' 8" ( 6.20m x 5.99m ) Lounge Area

Two double glazed windows to the side elevation, panel heater and laminate flooring.

#### Kitchen/Diner Area

Wall and base mounted units incorporating an inset single drainer stainless steel sink unit with work surfaces and tiled splashbacks over. Integrated electric oven and electric hob, plumbing for washing machine and space for domestic appliance and laminate flooring.