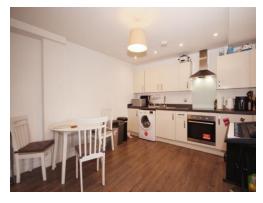

#### Kitchen/Diner Area

Wall and base mounted units incorporating an inset single drainer stainless steel sink unit with work surfaces and tiled splashbacks over. Integrated electric oven and electric hob, plumbing for washing machine and space for domestic appliance and laminate flooring.