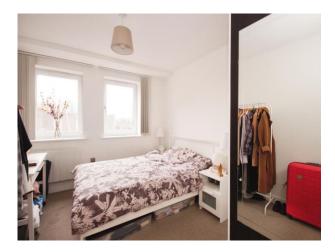

#### **Bedroom**

15' 4" x 9' 9" ( 4.67m x 2.97m ) Two double glazed windows to the side elevation, electric heater.