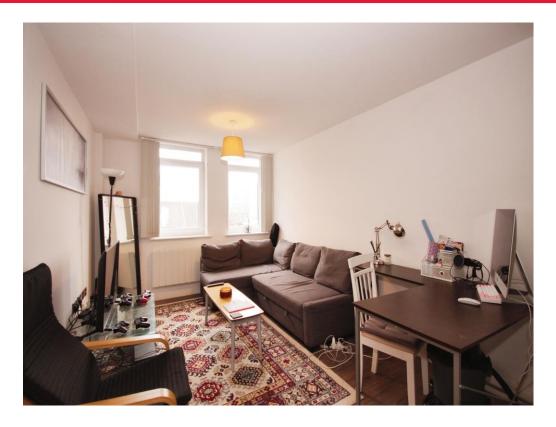

### Open Plan Lounge/Kitchen 20' 4" x 19' 8" ( 6.20m x 5.99m ) Lounge Area

Two double glazed windows to the side elevation, panel heater and laminate flooring.

#### **Private Hall**

Panel heater and laminate flooring.