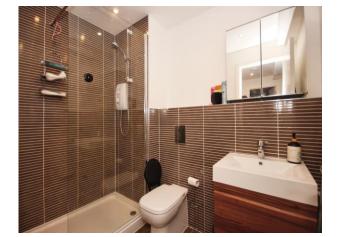

#### **Fitted Shower Room**

Tiled, comprising shower cubicle, wash hand basin set into vanity unit, toilet, heated towel rail and extractor fan