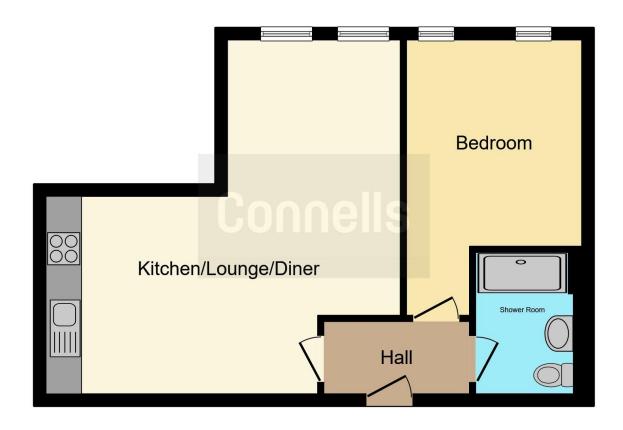

## **Property Description**

This upper floor modern apartment is located in the residential area of Earlsdon within close proximity to the Train station and local amenities which makes this property ideal for students or a professional couple. The accommodation briefly comprises: entrance hallway, open plan living room/ kitchen, double bedroom and a fitted shower room. Outside there is secure parking for one vehicle.

### Open Plan Lounge/Kitchen 20' 4" x 19' 8" ( 6.20m x 5.99m ) Lounge Area

Two double glazed windows to the side elevation, panel heater and laminate flooring.

#### Kitchen/Diner Area

Wall and base mounted units incorporating an inset single drainer stainless steel sink unit with work surfaces and tiled splashbacks over. Integrated electric oven and electric hob, plumbing for washing machine and space for domestic appliance and laminate flooring.

#### **Bedroom**

15' 4" x 9' 9" ( 4.67m x 2.97m ) Two double glazed windows to the side elevation, electric heater.

#### **Fitted Shower Room**

Tiled, comprising shower cubicle, wash hand basin set into vanity unit, toilet, heated towel rail and extractor fan

## **Agents Note**

Total floor area is 45 square metres

To view this property please contact Connells on