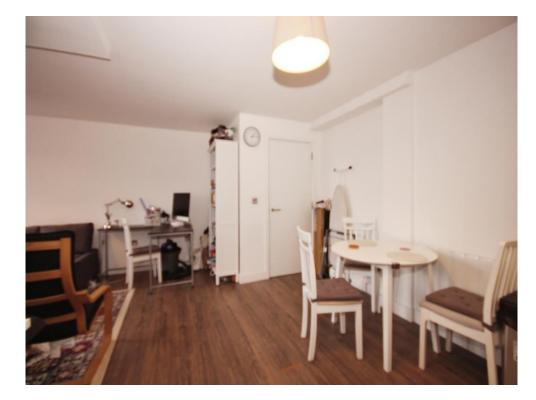

# Open Plan Lounge/Kitchen 20' 4" x 19' 8" ( 6.20m x 5.99m )

## **Lounge Area**

Two double glazed windows to the side elevation, panel heater and laminate flooring.

#### Kitchen/Diner Area

Wall and base mounted units incorporating an inset single drainer stainless steel sink unit with work surfaces and tiled splashbacks over. Integrated electric oven and electric hob, plumbing for washing machine and space for domestic appliance and laminate flooring.