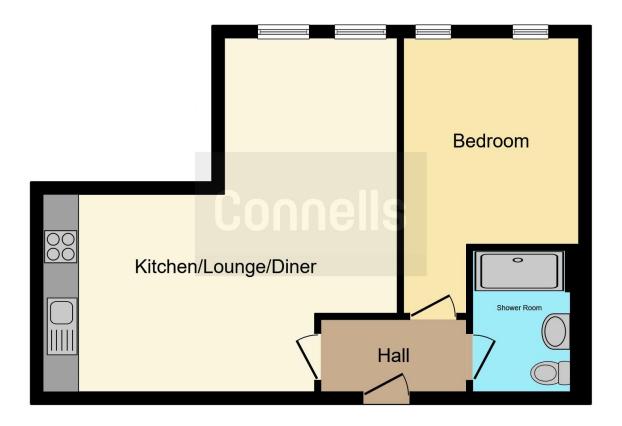

# **Property Description**

This upper floor modern apartment is located in the residential area of Earlsdon within close proximity to the Train station and local amenities which makes this property ideal for students or a professional couple. The accommodation briefly comprises: entrance hallway, open plan living room/ kitchen, double bedroom and a fitted shower room. Outside there is secure parking for one vehicle.

# **Agents Note**

Total floor area is 45 square metres

To view this property please contact Connells on