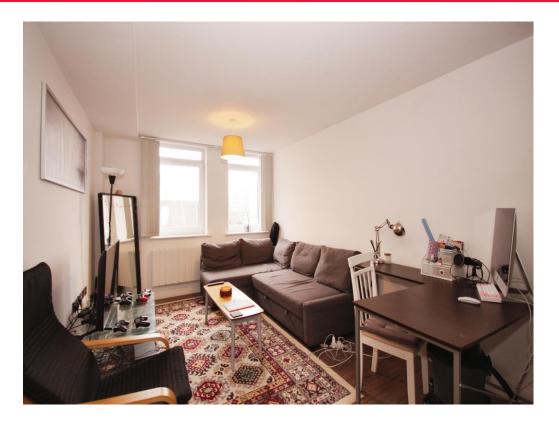

# Open Plan Lounge/Kitchen 20' 4" x 19' 8" ( 6.20m x 5.99m )

## **Lounge Area**

Two double glazed windows to the side elevation, panel heater and laminate flooring.