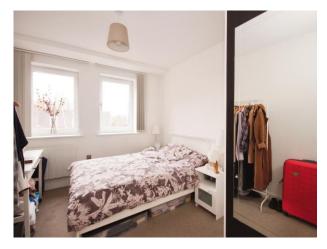

#### **Bedroom**

15' 4" x 9' 9" ( 4.67m x 2.97m ) Two double glazed windows to the side elevation, electric heater.