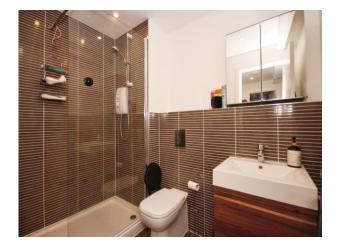

#### **Fitted Shower Room**

Tiled, comprising shower cubicle, wash hand basin set into vanity unit, toilet, heated towel rail and extractor fan