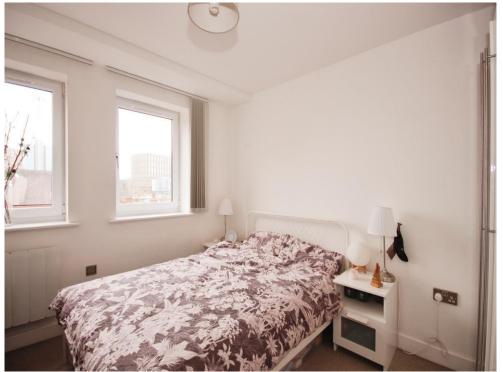

#### **Bedroom**

15' 4" x 9' 9" ( 4.67m x 2.97m ) Two double glazed windows to the side elevation, electric heater.