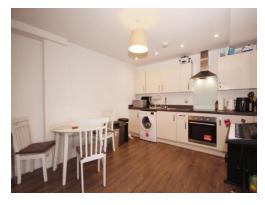

#### Kitchen/Diner Area

Wall and base mounted units incorporating an inset single drainer stainless steel sink unit with work surfaces and tiled splashbacks over. Integrated electric oven and electric hob, plumbing for washing machine and space for domestic appliance and laminate flooring.