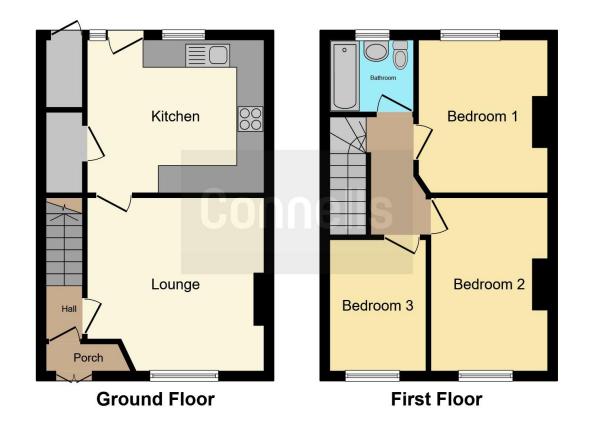

# **Property Description**

This mid terrace family home is located in the residential area of Holbrooks, being close to the Coventry Building Society Arena and M6 motorway links. The accommodation comprises ground floor: lounge and fitted kitchen. On the first floor there are three bedrooms and a fitted bathroom. Externally there is a forecourt to the front and a rear garden.

#### **Entrance Hall**

Stairs to first floor, radiator.

### Lounge

12' 11" x 12' 6" ( 3.94m x 3.81m )

Double glazed window to the front elevation, radiator and laminate flooring.

### **Fitted Kitchen**

12'8" x 11' (3.86m x 3.35m)

Wall and base mounted units incorporating an inset single drainer sink unit with work surfaces. Cooker point, plumbing for automatic washing machine, space for domestic appliance, pantry cupboard, double glazed window to the rear elevation and door leading to the rear garden.

#### **Bedroom One**

11' 1" x 9' 4" ( 3.38m x 2.84m )

Double glazed window to the rear elevation and radiator.

#### **Bedroom Two**

11' 5" x 8' 4" max ( 3.48m x 2.54m max )

Double glazed window to the front elevation and radiator.

## **Bedroom Three**

8' 6" x 6' 10" ( 2.59m x 2.08m ) Double glazed window to the front elevation and radiator.

#### **Fitted Bathroom**

Tiled, comprising bath with shower over, wash hand basin, toilet, radiator and double glazed window to the rear elevation.