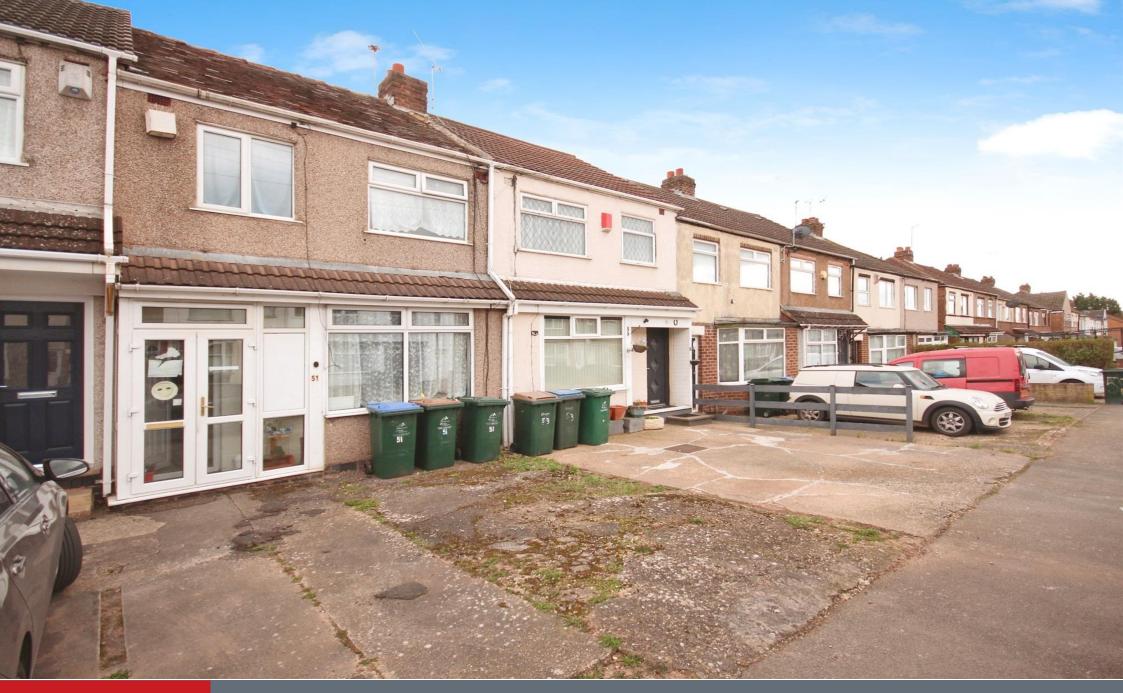

# **Property Description**

This mid terrace family home is located in the residential area of Holbrooks, being close to the Coventry Building Society Arena and M6 motorway links. The accommodation comprises ground floor: lounge and fitted kitchen. On the first floor there are three bedrooms and a fitted bathroom. Externally there is a forecourt to the front and a rear garden.

# **Front Of Property**

Forecourt with access to front door.