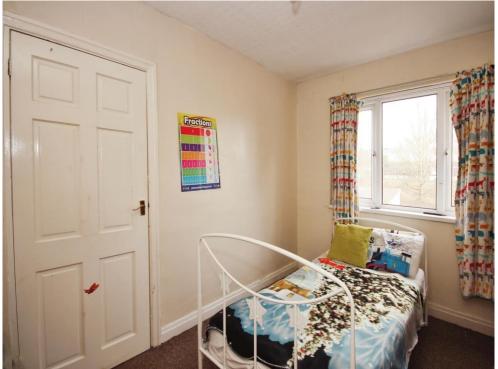

#### **Bedroom One**

11' 1" x 9' 4" ( 3.38m x 2.84m )

Double glazed window to the rear elevation and radiator.

#### **Bedroom Two**

11' 5" x 8' 4" max ( 3.48m x 2.54m max )

Double glazed window to the front elevation and radiator.

## **Bedroom Three**

8' 6" x 6' 10" ( 2.59m x 2.08m ) Double glazed window to the front elevation and radiator.