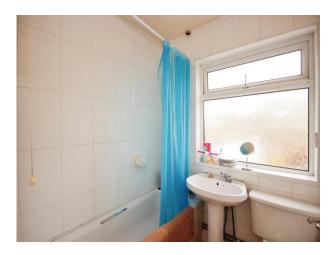

#### **Fitted Bathroom**

Tiled, comprising bath with shower over, wash hand basin, toilet, radiator and double glazed window to the rear elevation.