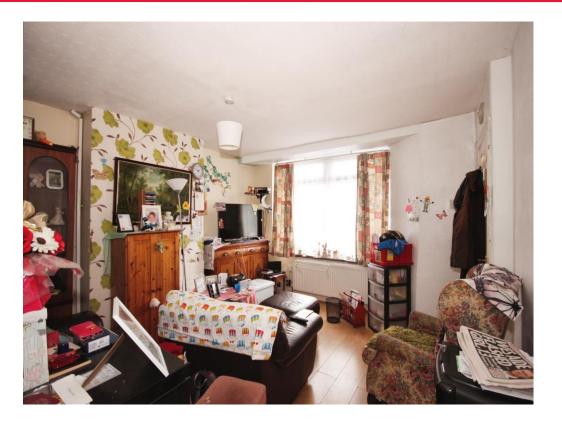

### Lounge

12' 11" x 12' 6" ( 3.94m x 3.81m )

Double glazed window to the front elevation, radiator and laminate flooring.