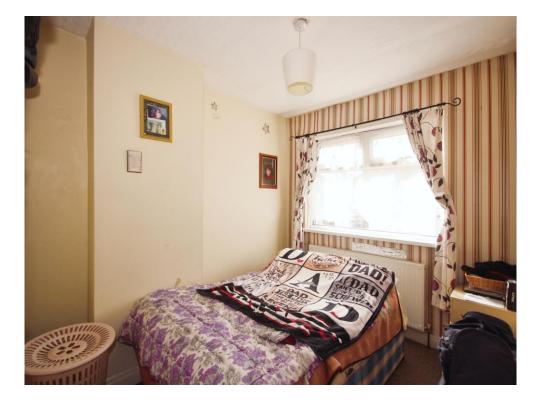

#### **Bedroom One**

11' 1" x 9' 4" ( 3.38m x 2.84m )

Double glazed window to the rear elevation and radiator.

#### **Bedroom Two**

11' 5" x 8' 4" max ( 3.48m x 2.54m max )

Double glazed window to the front elevation and radiator.

## **Bedroom Three**

8' 6" x 6' 10" ( 2.59m x 2.08m ) Double glazed window to the front elevation and radiator.