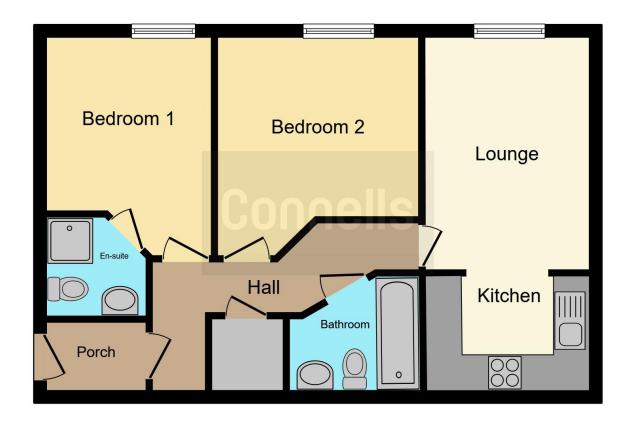

# **Property Description**

Modern second floor apartment situated in the residential area of Foleshill, living here means you're perfectly positioned to take full advantage of Coventry's offerings-from delightful local eateries and bustling marketplaces to recreational parks and excellent transport links, ensuring quick accessibility to neighbouring cities and local attractions. The accommodation briefly comprises: open plan lounge/fitted kitchen, two double bedrooms (bed one with en-suite) and a fitted bathroom. This property would be an ideal investment property or the perfect starter home.

## **Lounge Area**

12' 8" x 11' 7" ( 3.86m x 3.53m )

Double glazed window, electric heater, television point.

### **Fitted Kitchen Area**

8' 10" x 6' 8" ( 2.69m x 2.03m )

Wall and base mounted units incorporating an inset single drainer stainless steel sink unit with work surfaces and tiled splashbacks over. Integrated electric oven and electric hob with cookerhood over, plumbing for automatic washing machine, space for domestic appliance.

#### **Bedroom One**

12' 9" x 9' (3.89m x 2.74m)

Double glazed window and electric heater.

#### **En-Suite**

Tiled, comprising shower cubicle, wash hand basin, toilet, electric heater and extractor fan.

#### **Bedroom Two**

12' 2" max x 8' 11" max ( 3.71m max x 2.72m max )

Double glazed window and electric heater.

#### **Fitted Bathroom**

Tiled, comprising bath with shower over, wash hand basin, toilet, electric heater and extractor fan.