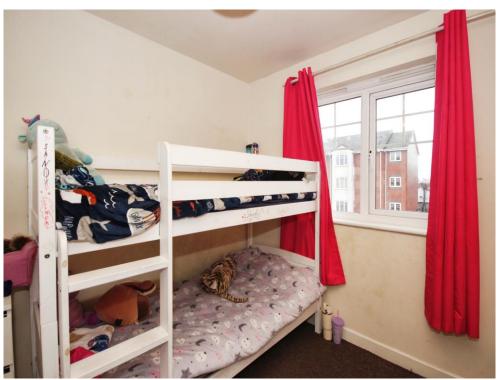

#### **Bedroom Two**

12' 2" max x 8' 11" max ( 3.71m max x 2.72m max )

Double glazed window and electric heater.