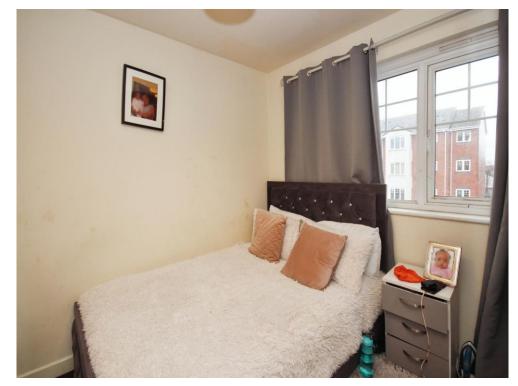

#### **Bedroom One**

12' 9" x 9' (3.89m x 2.74m)

Double glazed window and electric heater.

#### **Bedroom Two**

12' 2" max x 8' 11" max ( 3.71m max x 2.72m max )

Double glazed window and electric heater.