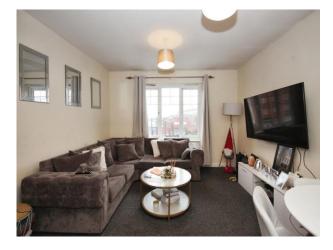

## **Open Plan Lounge/Kitchen**

## **Lounge Area**

12' 8" x 11' 7" ( 3.86m x 3.53m )

Double glazed window, electric heater, television point.