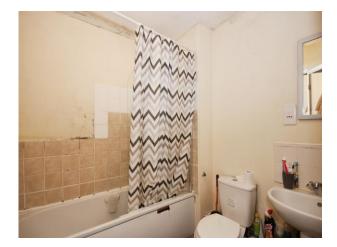

#### **Fitted Bathroom**

Tiled, comprising bath with shower over, wash hand basin, toilet, electric heater and extractor fan.