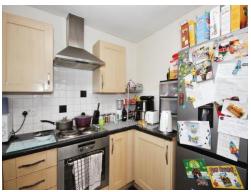

## **Open Plan Lounge/Kitchen**

### **Fitted Kitchen Area**

8' 10" x 6' 8" ( 2.69m x 2.03m )

Wall and base mounted units incorporating an inset single drainer stainless steel sink unit with work surfaces and tiled splashbacks over. Integrated electric oven and electric hob with cookerhood over, plumbing for automatic washing machine, space for domestic appliance.