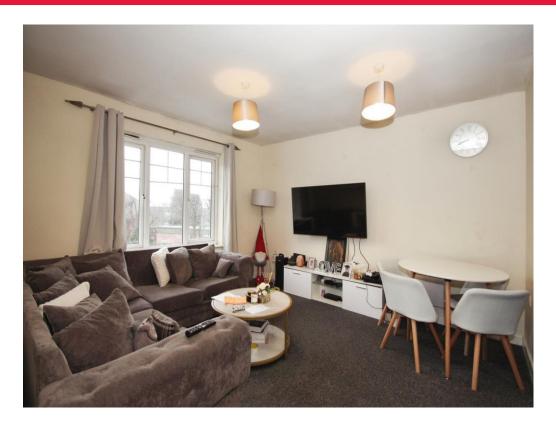

## **Open Plan Lounge/Kitchen**

## **Lounge Area**

12' 8" x 11' 7" ( 3.86m x 3.53m )

Double glazed window, electric heater, television point.