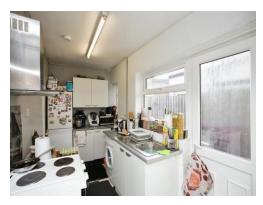

#### **Fitted Kitchen**

12' 9" x 6' plus recess ( 3.89m x 1.83m plus

Wall and base mounted units incorporating an inset single drainer sink unit with work surfaces. Cooker point, plumbing for automatic washing machine, space for domestic appliance, double glazed window and door to the side elevation.