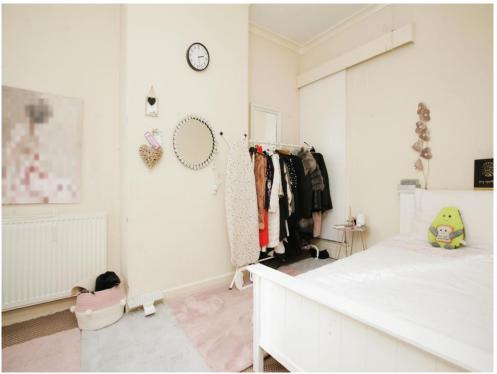

#### **Bedroom Two**

11' 11" x 8' max ( 3.63m x 2.44m max

Double glazed window to the rear elevation, built-in wardrobe and radiator.