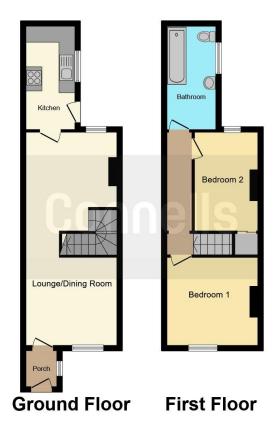

# Rear Garden

Patio area beyond being laid to lawn with garden shed.

This floor plan is for illustrative purposes only. It is not drawn to scale. Any measurements, floor areas (including any total floor area), openings and orientation are approximate. No details are guaranteed, they cannot be relied upon for any purpose and they do not form part of any agreement. No liability is taken for any error, omission or misstatement. A party must rely upon its own inspection(s). Powered by www.focalagent.com