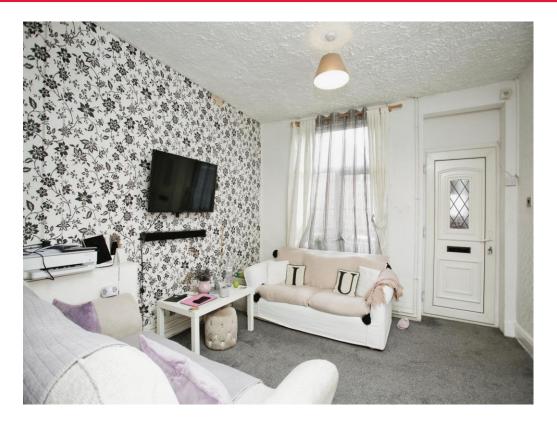

# Through Lounge/Dining Room 26' 4" x 11' 2" ( 8.03m x 3.40m )

Double glazed window to the front elevation, two radiators, stairs to first floor and further double glazed window to the rear elevation.