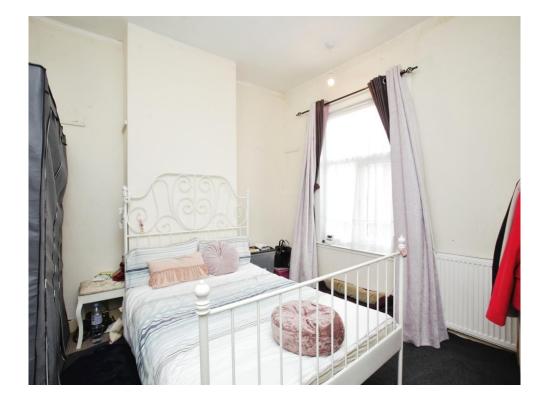

#### **Bedroom One**

11' 3" max x 10' 11" ( 3.43m max x 3.33m)

Double glazed window to the front elevation and radiator.

#### **Bedroom Two**

11' 11" x 8' max ( 3.63m x 2.44m max

Double glazed window to the rear elevation, built-in wardrobe and radiator.