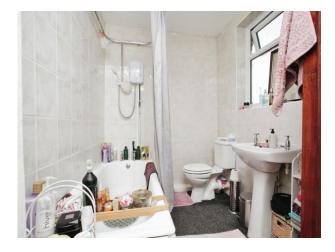

#### **Fitted Bathroom**

Tiled, comprising bath with shower over, wash hand basin, toilet and double glazed window to the rear elevation.