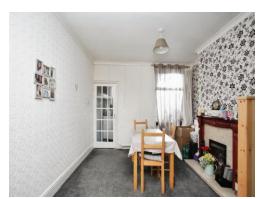

# Through Lounge/Dining Room 26' 4" x 11' 2" ( 8.03m x 3.40m )

Double glazed window to the front elevation, two radiators, stairs to first floor and further double glazed window to the rear elevation.