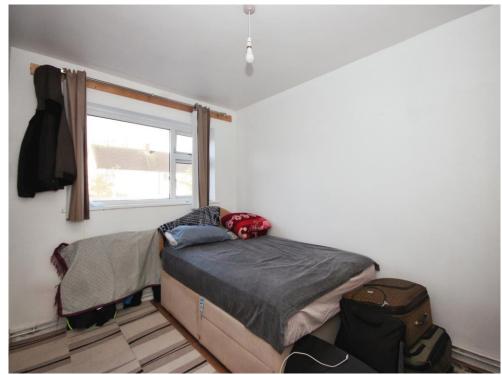

#### **Bedroom One**

13' 1" x 9' 8" ( 3.99m x 2.95m ) Double glazed window, built-in cupboard, laminate flooring and radiator.

#### **Bedroom Two**

12' 7" x 8' 8" ( 3.84m x 2.64m ) Double glazed window, laminate flooring and radiator.