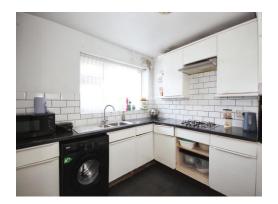

# **Fitted Kitchen**

11' 5" max x 9' 2" ( 3.48m max x 2.79m ) Wall and base mounted units incorporating an inset single drainer sink unit with work surfaces. Integrated electric oven and gas hob with cookerhood over, plumbing for automatic washing machine, space for domestic appliance, tiled flooring and double glazed window.