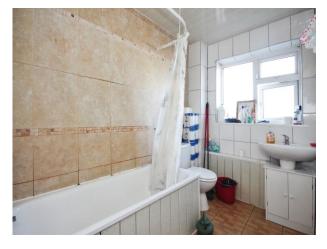

### **Fitted Bathroom**

Tiled, comprising bath with shower over, wash hand basin, toilet, radiator and double glazed window.