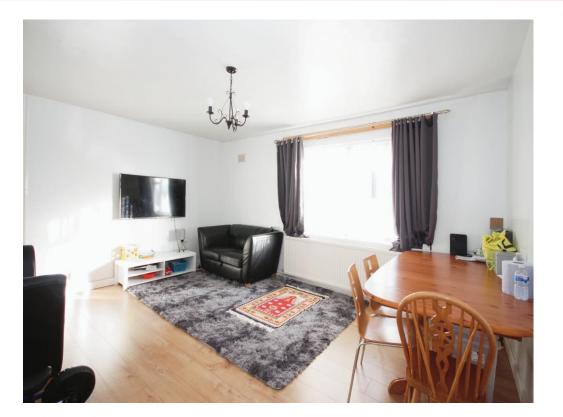

#### Lounge

 $15^{\prime}\,11^{\prime\prime}\,x\,12^{\prime}\,10^{\prime\prime}$  (  $4.85m\,x\,3.91m$  ) Double glazed window, laminate flooring and radiator.