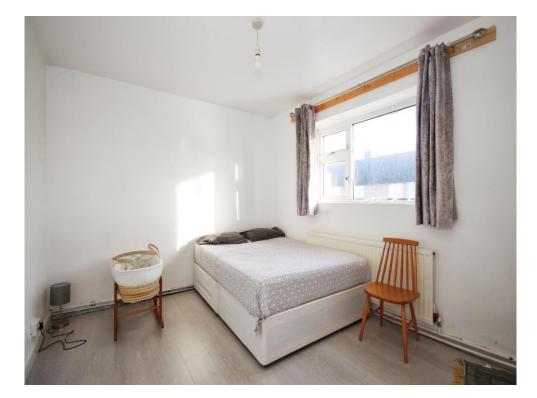

#### **Bedroom One**

13' 1" x 9' 8" ( 3.99m x 2.95m ) Double glazed window, built-in cupboard, laminate flooring and radiator.

#### **Bedroom Two**

12' 7" x 8' 8" ( 3.84m x 2.64m ) Double glazed window, laminate flooring and radiator.