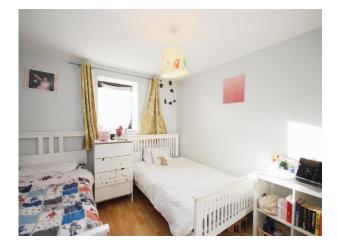

### **Bedroom One**

12' 1" x 9' 9" ( 3.68m x 2.97m )
Double glazed window and radiator.

#### **Bedroom Two**

12' 4" x 10' 1" ( 3.76m x 3.07m ) Double glazed window and radiator.

#### **Bedroom Three**

12' 4" x 8' 8" ( 3.76m x 2.64m ) Double glazed window and radiator.