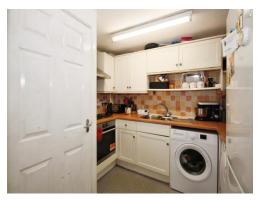

#### **Fitted Kitchen**

9' 4" x 7' 8" ( 2.84m x 2.34m )

Wall and base mounted units incorporating an inset one and a half bowl single drainer sink unit with work surfaces. Integrated electric oven and hob with cookerhood over, plumbing for automatic washing machine, space for domestic appliance and double glazed window.