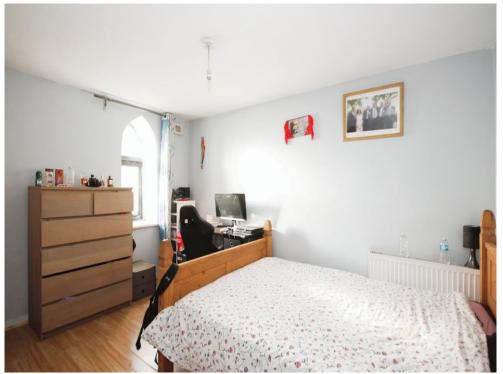

### **Bedroom One**

12' 1" x 9' 9" ( 3.68m x 2.97m )
Double glazed window and radiator.

#### **Bedroom Two**

12' 4" x 10' 1" ( 3.76m x 3.07m ) Double glazed window and radiator.

#### **Bedroom Three**

12' 4" x 8' 8" ( 3.76m x 2.64m ) Double glazed window and radiator.