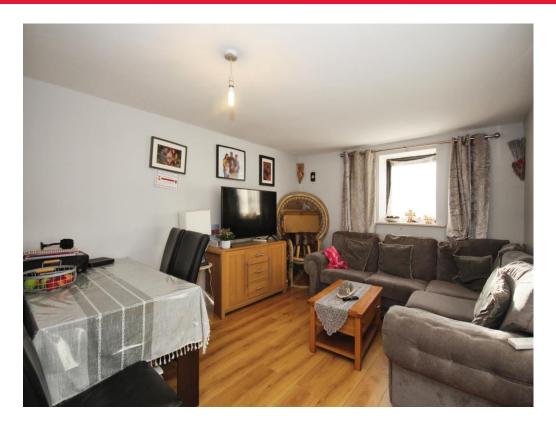

## Lounge

13' 10" x 11' 1" ( 4.22m x 3.38m )
Double glazed window, radiator, television point and laminate flooring.