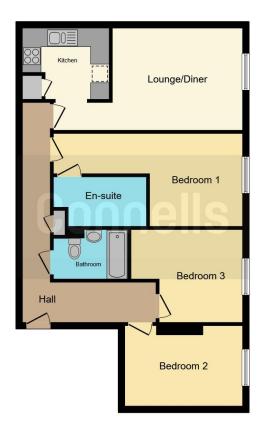

# **Property Description**

This ground floor apartment is situated close to Coventry City Centre, benefiting from allocated parking and would be an ideal first time buy. The accommodation briefly comprises: lounge, fitted kitchen, three good sized bedrooms and a fitted bathroom.

## Lounge

13' 10" x 11' 1" ( 4.22m x 3.38m )
Double glazed window, radiator, television point and laminate flooring.

#### **Fitted Kitchen**

9' 4" x 7' 8" ( 2.84m x 2.34m )

Wall and base mounted units incorporating an inset one and a half bowl single drainer sink unit with work surfaces. Integrated electric oven and hob with cookerhood over, plumbing for automatic washing machine, space for domestic appliance and double glazed window.

### **Bedroom One**

12' 1" x 9' 9" ( 3.68m x 2.97m )
Double glazed window and radiator.

#### **En-Suite**

#### **Bedroom Two**

12' 4" x 10' 1" ( 3.76m x 3.07m ) Double glazed window and radiator.

#### **Bedroom Three**

12' 4" x 8' 8" ( 3.76m x 2.64m ) Double glazed window and radiator.

## **Fitted Bathroom**

Tiled, comprising bath with mixer tap, wash hand basin set into vanity unit, toilet and heated towel rail.

#### Outside

Communal gardens with allocated parking.

To view this property please contact Connells on