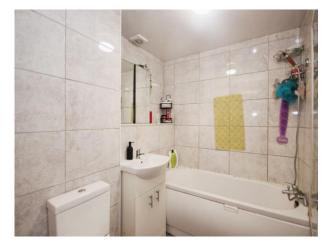

## **Fitted Bathroom**

Tiled, comprising bath with mixer tap, wash hand basin set into vanity unit, toilet and heated towel rail.