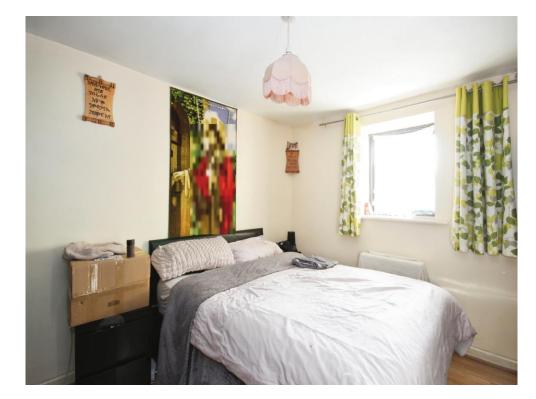

### **Bedroom One**

12' 1" x 9' 9" ( 3.68m x 2.97m )
Double glazed window and radiator.

#### **Bedroom Two**

12' 4" x 10' 1" ( 3.76m x 3.07m ) Double glazed window and radiator.

#### **Bedroom Three**

12' 4" x 8' 8" ( 3.76m x 2.64m ) Double glazed window and radiator.