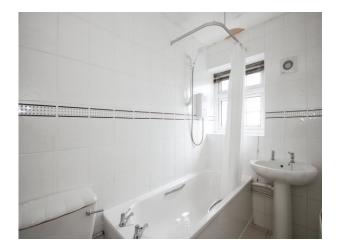

#### **Fitted Bathroom**

Tiled, comprising bath with shower over, wash hand basin, toilet and double glazed window.