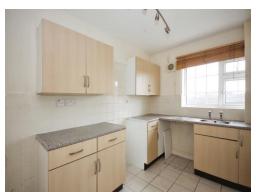

#### **Fitted Kitchen**

10' 10" x 7' 9" max ( 3.30m x 2.36m max )

Wall and base mounted units incorporating an inset single drainer stainless steel sink unit with work surfaces. Cooker point, plumbing for automatic washing machine, space for domestic appliance and double glazed window.