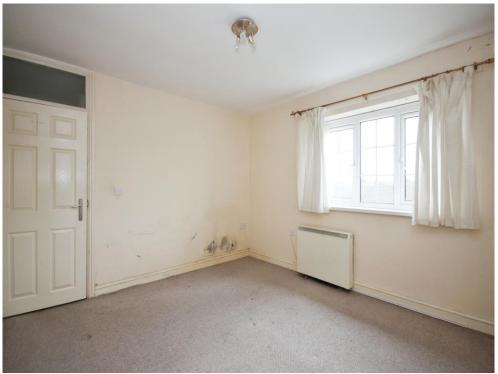

#### **Bedroom**

12' 3" x 11' (3.73m x 3.35m)

Double glazed window to the side elevation and storage heater.