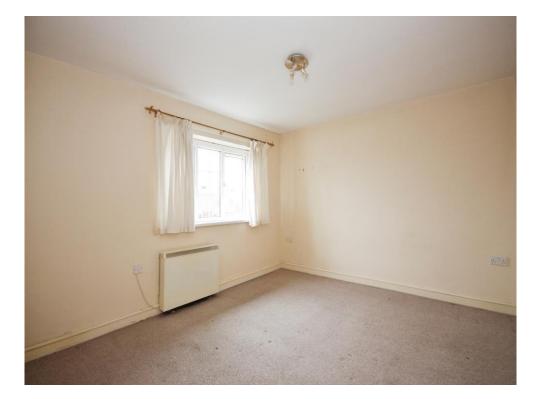

#### **Bedroom**

12' 3" x 11' (3.73m x 3.35m)

Double glazed window to the side elevation and storage heater.