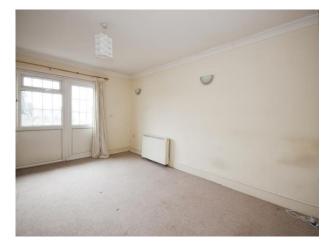

### Lounge

16' 8" x 14' 8" ( 5.08m x 4.47m )

Double glazed window to the side elevation, storage heater, feature fireplace with electric fire