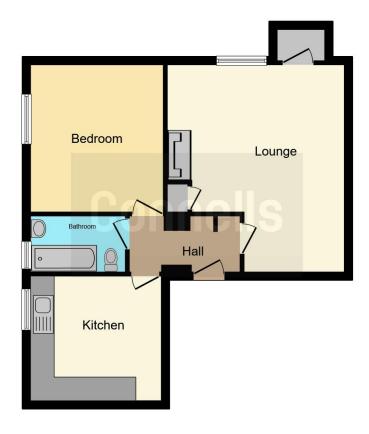

## **Property Description**

\*\*NO UPWARD CHAIN\*\* This top floor apartment is situated in the residential area of Willenhall, being close to local amenities, transport links A45/A46/M6. and is ideally located for JLR Whitley and Coventry University hospital. The accommodation briefly comprises: lounge, fitted kitchen, bedroom and fitted bathroom.

### Lounge

16' 8" x 14' 8" ( 5.08m x 4.47m )

Double glazed window to the side elevation, storage heater, feature fireplace with electric fire

#### **Fitted Kitchen**

10' 10" x 7' 9" max ( 3.30m x 2.36m max )

Wall and base mounted units incorporating an inset single drainer stainless steel sink unit with work surfaces. Cooker point, plumbing for automatic washing machine, space for domestic appliance and double glazed window.

#### **Bedroom**

12' 3" x 11' (3.73m x 3.35m)

Double glazed window to the side elevation and storage heater.

#### **Fitted Bathroom**

Tiled, comprising bath with shower over, wash hand basin, toilet and double glazed window.