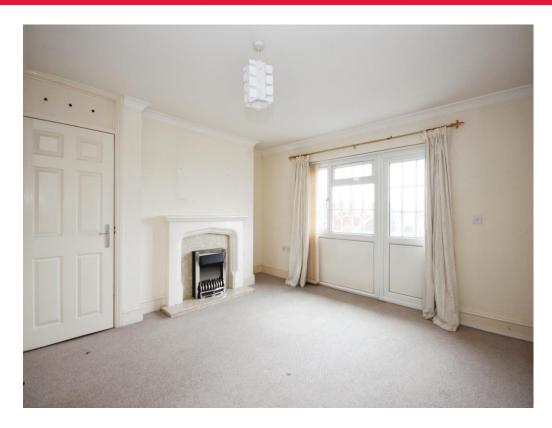

### Lounge

16' 8" x 14' 8" ( 5.08m x 4.47m )

Double glazed window to the side elevation, storage heater, feature fireplace with electric fire