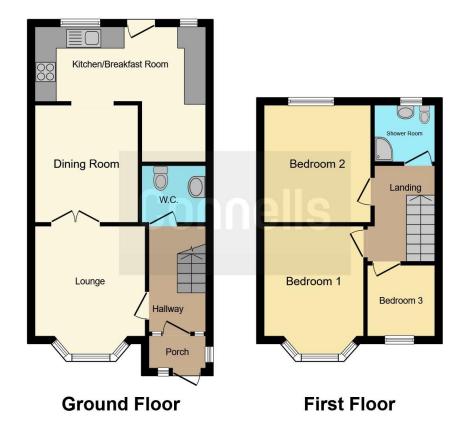

# **Property Description**

This end of terrace property is situated in the residential area of Cheylesmore, close to Coventry City Centre and within walking distance of the railway station. The accommodation briefly comprises: ground floor guest w/c, lounge, dining room and a fitted breakfast kitchen. To the first floor there are three bedrooms and a fitted shower room. Externally there is parking for two vehicles and a rear garden.

# Rear Garden

Patio area beyond being laid to lawn.

This floor plan is for illustrative purposes only. It is not drawn to scale. Any measurements, floor areas (including any total floor area), openings and orientation are approximate. No details are guaranteed, they cannot be relied upon for any purpose and they do not form part of any agreement. No liability is taken for any error, omission or misstatement. A party must rely upon its own inspection(s). Powered by www.focalagent.com