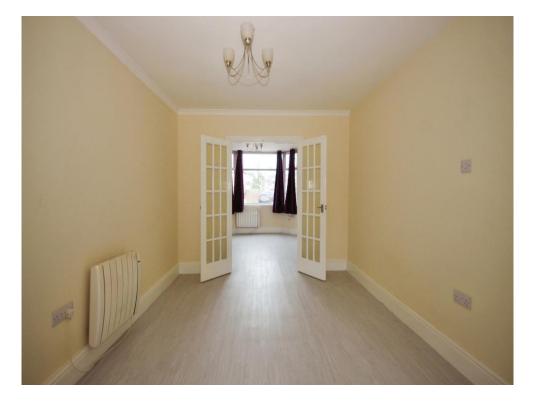

### Lounge

10' 3" x 11' 10" ( 3.12m x 3.61m )

Double glazed window to the front elevation, electric radiator and laminate flooring. Double doors to;

## **Dining Room**

9' 7" x 11' 6" (2.92m x 3.51m) Electric radiator and laminate flooring.