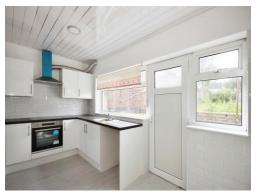

#### **Fitted Breakfast Kitchen**

15' x 12' 7" ( 4.57m x 3.84m )

'L' shaped kitchen comprising wall and base mounted units incorporating an inset single drainer sink unit with work surfaces and tiled splashbacks over. Integrated electric oven and electric hob with cookerhood over, plumbing for automatic washing machine, space for domestic appliance, laminate flooring, double glazed window to the rear elevation and door leading to the rear garden.