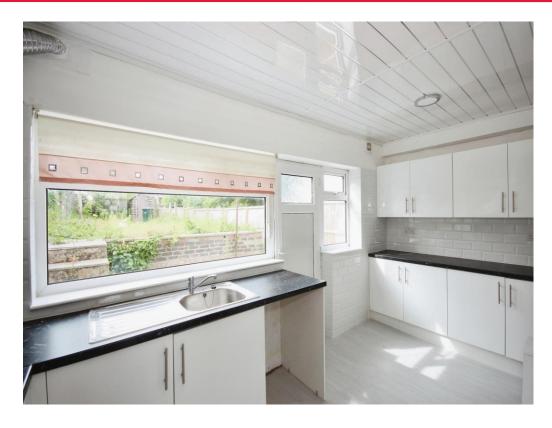

#### **Fitted Breakfast Kitchen**

15' x 12' 7" ( 4.57m x 3.84m )

'L' shaped kitchen comprising wall and base mounted units incorporating an inset single drainer sink unit with work surfaces and tiled splashbacks over. Integrated electric oven and electric hob with cookerhood over, plumbing for automatic washing machine, space for domestic appliance, laminate flooring, double glazed window to the rear elevation and door leading to the rear garden.