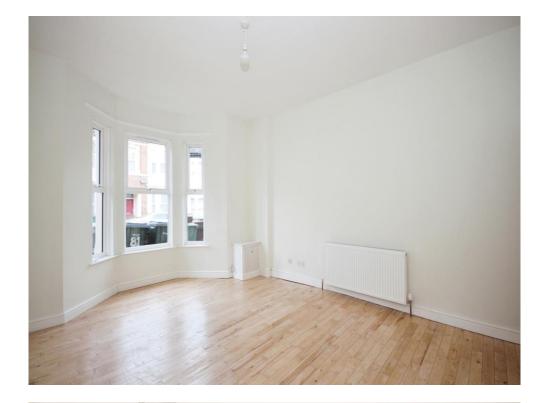

#### Lounde

14' 1" x 12' 6" (4.29m x 3.81m) Double glazed bay window to the front elevation, radiator.