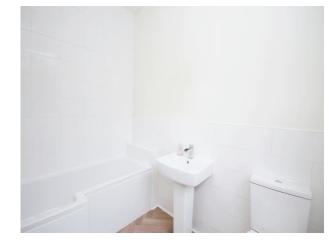

## **Fitted Bathroom**

Tiled, comprising bath with shower over, wash hand basin, toilet and double glazed window to the side elevation.

Outside