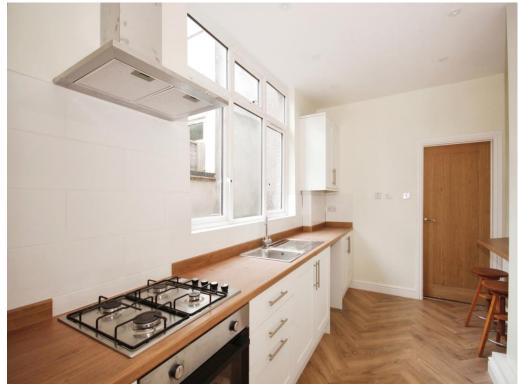

## **Fitted Kitchen**

13' 4" x 7' 7" (4.06m x 2.31m) Wall and base mounted units incorporating an inset single drainer sink unit with work surfaces and tiled splashbacks over. Integrated electric oven and gas hob with cookerhood over, plumbing for automatic washing machine, space for domestic appliance, breakfast bar, wooden flooring and a double glazed window to the side elevation.