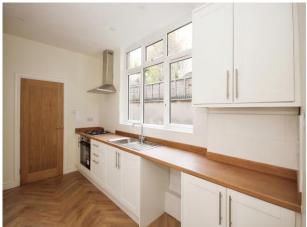

## **Fitted Kitchen**

13' 4" x 7' 7" (4.06m x 2.31m) Wall and base mounted units incorporating an inset single drainer sink unit with work surfaces and tiled splashbacks over. Integrated electric oven and gas hob with cookerhood over, plumbing for automatic washing machine, space for domestic appliance, breakfast bar, wooden flooring and a double glazed window to the side elevation.