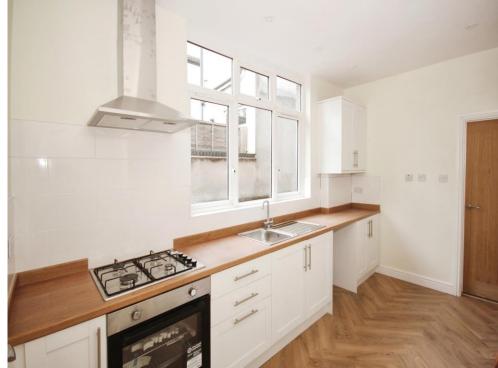

## **Fitted Kitchen**

13' 4" x 7' 7" (4.06m x 2.31m) Wall and base mounted units incorporating an inset single drainer sink unit with work surfaces and tiled splashbacks over. Integrated electric oven and gas hob with cookerhood over, plumbing for automatic washing machine, space for domestic appliance, breakfast bar, wooden flooring and a double glazed window to the side elevation.