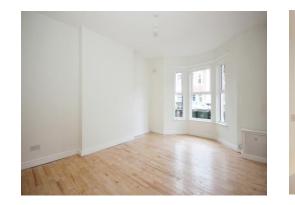

#### Lounde

14' 1" x 12' 6" (4.29m x 3.81m) Double glazed bay window to the front elevation, radiator.