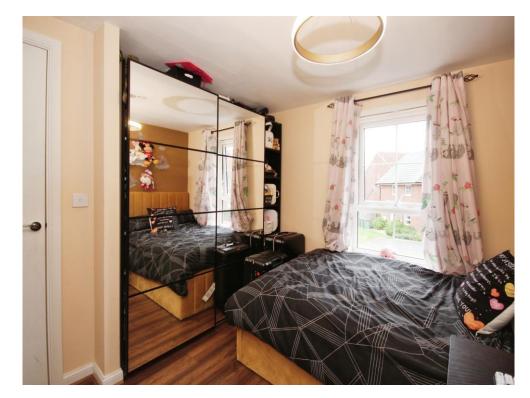

#### **Bedroom Two**

10' 8" x 10' 5" max ( 3.25m x 3.17m max )

Double glazed windows to two elevations, laminate flooring and radiator.