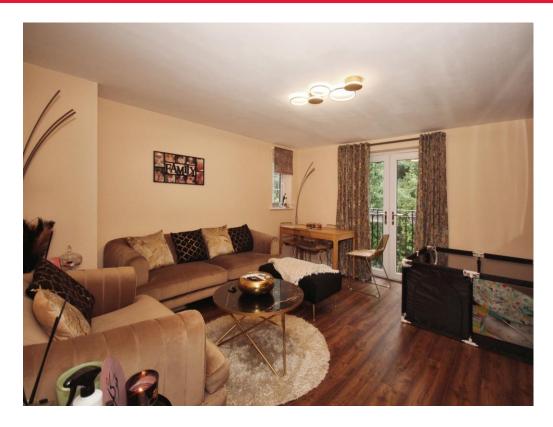

# Lounge

14' 4" plus recess x 12' 9" ( 4.37m plus recess x 3.89m)

Double glazed doors to elevation, laminate flooring and radiator.