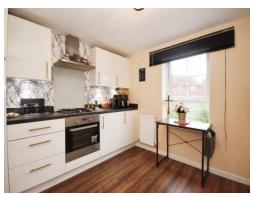

## **Fitted Kitchen**

10' 10" x 9' 9" ( 3.30m x 2.97m )

Wall and base mounted units incorporating an inset single drainer sink unit with work surfaces and tiled splashbacks over. Integrated electric oven and gas hob with cookerhood over, plumbing for automatic washing machine & dishwasher/dryer, space for domestic appliance, radiator, double glazed window.