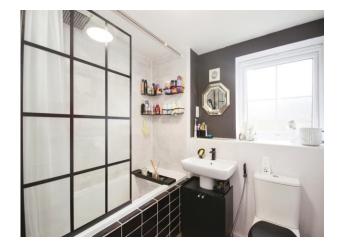

#### **Bathroom**

Tiled, comprising bath with shower over, wash hand basin set into vanity unit, toilet, radiator, laminate flooring, extractor fan and double glazed window.