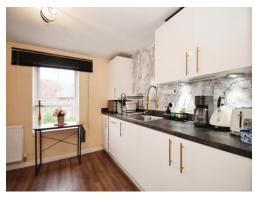

## **Fitted Kitchen**

10' 10" x 9' 9" ( 3.30m x 2.97m )

Wall and base mounted units incorporating an inset single drainer sink unit with work surfaces and tiled splashbacks over. Integrated electric oven and gas hob with cookerhood over, plumbing for automatic washing machine & dishwasher/dryer, space for domestic appliance, radiator, double glazed window.