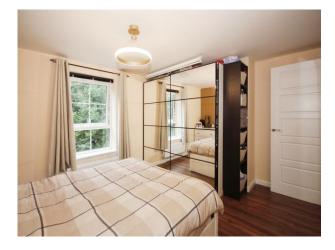

## **Bedroom One**

12' 10" max x 11' 3" ( 3.91m max x 3.43m )

Double glazed windows to two elevations, laminate flooring and radiator.