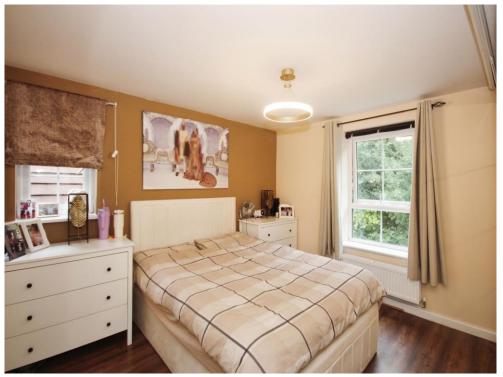

## **Bedroom One**

12' 10" max x 11' 3" ( 3.91m max x 3.43m )

Double glazed windows to two elevations, laminate flooring and radiator.