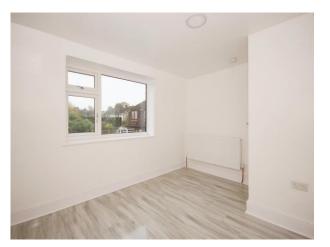

### Bedroom One

11' 8" x 11' 1" (  $3.56m\ x\ 3.38m$  ) Double glazed window to the front elevation, radiator and cupboard.

#### Bedroom Two

12' 1" max x 9' 10" ( 3.68m max x 3.00m )

Double glazed window to the rear elevation, laminate flooring and radiator.

#### **Bedroom Three**

11' x 6'  $(3.35m \times 1.83m)$ Double glazed window to the front elevation and radiator.