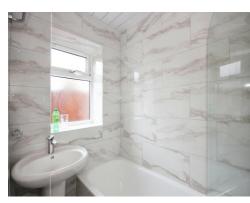

## **Re-Fitted Bathroom**

Tiled, comprising bath with shower over, wash hand basin, radiator and double glazed window to the side elevation.