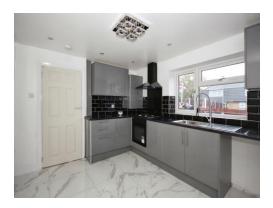

## **Re-Fitted Kitchen**

10' max x 12' 2" ( 3.05m max x 3.71m ) Base mounted units incorporating an inset single drainer stainless steel sink unit with work surfaces over. Electric oven and electric hob, space for domestic appliance, double glazed window to the front elevation.