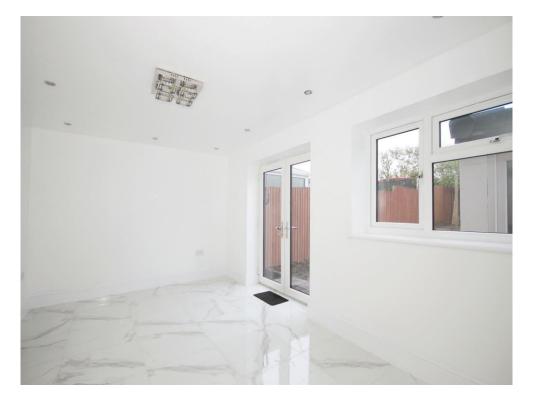

#### Lounge

 $18^{\prime}$  1"  $\bar{x}$  9' 11" ( 5.51m x 3.02m ) Double glazed window to the rear elevation, radiator, television point and laminate flooring.