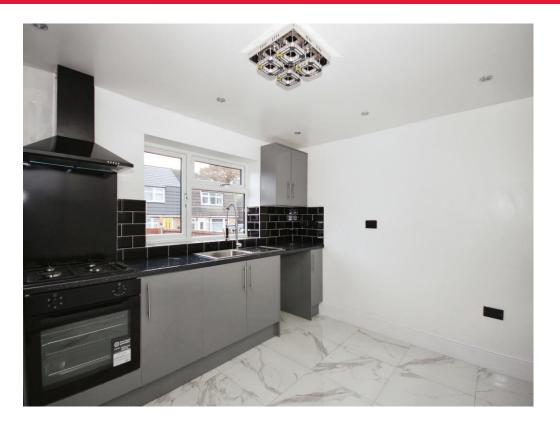

## **Re-Fitted Kitchen**

10' max x 12' 2" ( 3.05m max x 3.71m ) Base mounted units incorporating an inset single drainer stainless steel sink unit with work surfaces over. Electric oven and electric hob, space for domestic appliance, double glazed window to the front elevation.