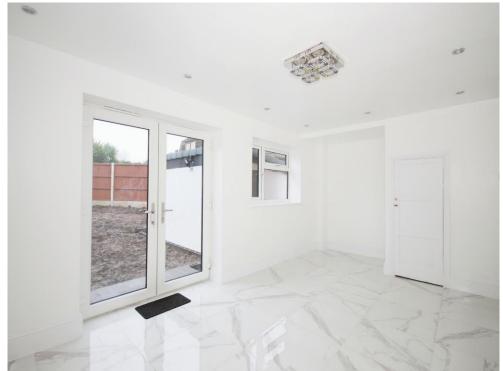

#### Lounge

 $18^{\prime}$  1"  $\bar{x}$  9' 11" ( 5.51m x 3.02m ) Double glazed window to the rear elevation, radiator, television point and laminate flooring.