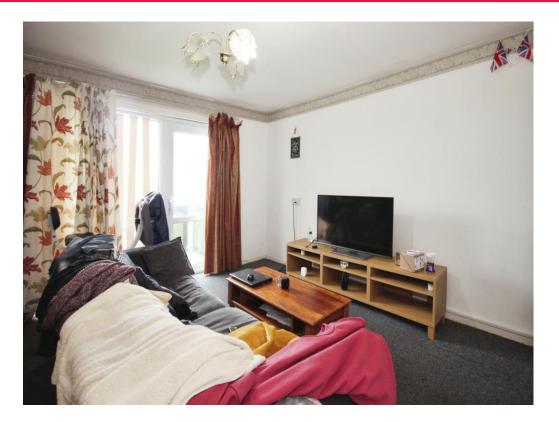

## Lounge

13' 6" x 12' 9" ( 4.11m x 3.89m ) Double glazed window, radiator and double glazed door opening onto a balcony.