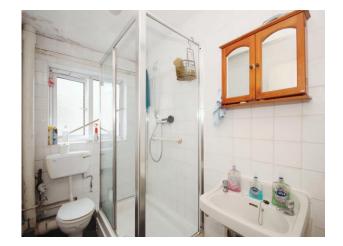

#### **Fitted Bathroom**

Tiled, comprising shower cubicle, wash hand basin, toilet, radiator and double glazed window.