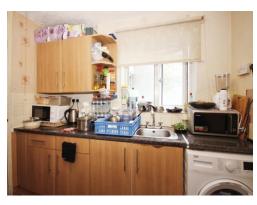

#### **Fitted Kitchen**

9' 7" x 8' 10" ( 2.92m x 2.69m ) of wall and base mounted units

of wall and base mounted units incorporating an inset single drainer sink unit with work surfaces. Cooker point, plumbing for automatic washing machine, space for domestic appliance, double glazed window.