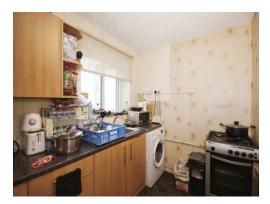

#### **Fitted Kitchen**

9' 7" x 8' 10" ( 2.92m x 2.69m ) of wall and base mounted units

of wall and base mounted units incorporating an inset single drainer sink unit with work surfaces. Cooker point, plumbing for automatic washing machine, space for domestic appliance, double glazed window.