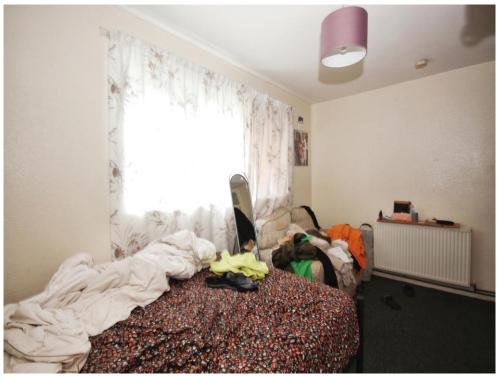

#### **Bedroom Two**

12' 6"  $\times$  8' 11" plus recess ( 3.81m  $\times$  2.72m plus recess ) Double glazed window, fitted wardrobe and radiator.