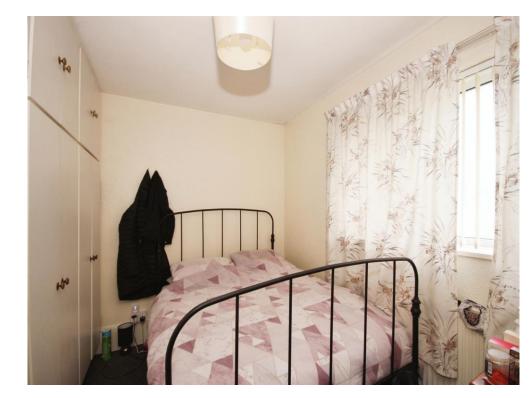

#### **Bedroom One**

14' 3" x 9' 2" (  $4.34m \times 2.79m$  ) Double glazed window and radiator.