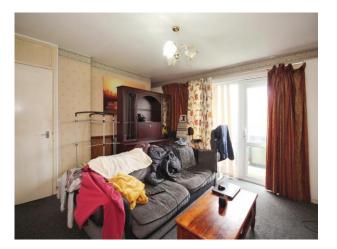

#### Lounge

13' 6" x 12' 9" (4.11m x 3.89m) Double glazed window, radiator and double glazed door opening onto a balcony.