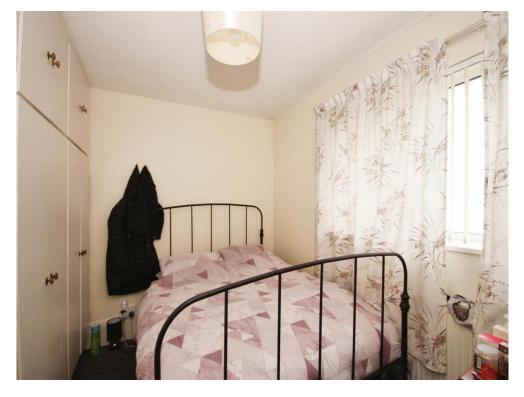

#### **Bedroom One**

14' 3" x 9' 2" ( 4.34m x 2.79m ) Double glazed window and radiator.