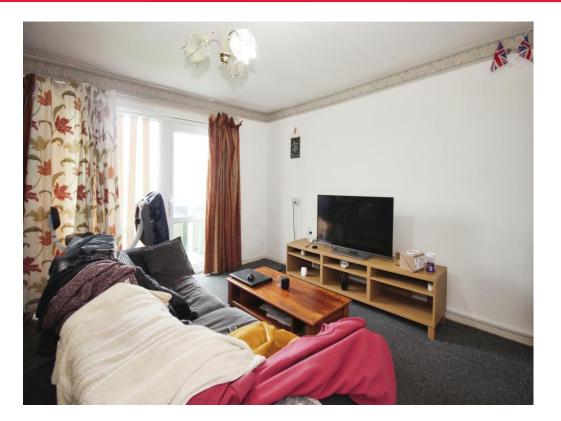

#### Lounge

13' 6" x 12' 9" (4.11m x 3.89m) Double glazed window, radiator and double glazed door opening onto a balcony.