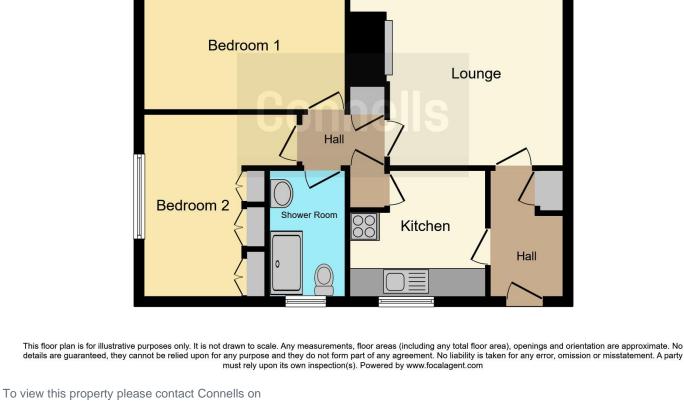

#### **Property Description**

\*\*NO CHAIN\*\* This spacious and well proportioned first floor flat is situated in the residential area of Bell Green, convenient for local amenities and the M6 motorway networks. The accommodation briefly comprises, lounge with balcony, fitted kitchen, two good sized bedrooms and fitted bathroom.

#### Private Hall

Storage cupboard and doors to;

#### Lounge

13' 6" x 12' 9" (4.11m x 3.89m) Double glazed window, radiator and double glazed door opening onto a balcony.

#### Fitted Kitchen

9' 7" x 8' 10" (2.92m x 2.69m) of wall and base mounted units incorporating an inset single drainer sink unit with work surfaces. Cooker point, plumbing for automatic washing machine, space for domestic appliance, double glazed window.

#### **Bedroom One**

14' 3" x 9' 2" ( 4.34m x 2.79m ) Double glazed window and radiator.

#### **Bedroom Two**

12' 6" x 8' 11" plus recess ( 3.81m x 2.72m plus recess ) Double glazed window, fitted wardrobe and radiator.

#### **Fitted Bathroom**

Tiled, comprising shower cubicle, wash hand basin, toilet, radiator and double glazed window.