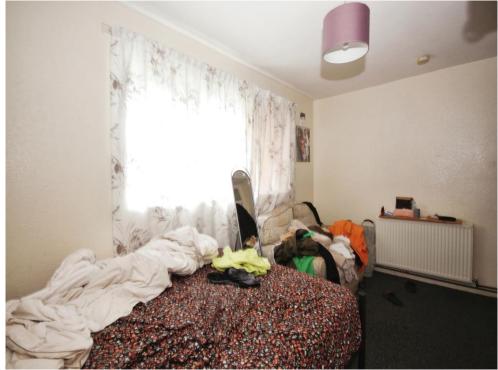

#### **Bedroom Two**

12' 6" x 8' 11" plus recess ( 3.81m x 2.72m plus recess ) Double glazed window, fitted wardrobe and radiator.