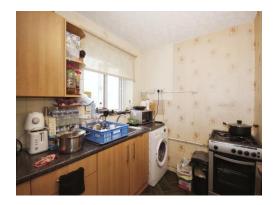

#### Fitted Kitchen

9' 7" x 8' 10" (2.92m x 2.69m) of wall and base mounted units incorporating an inset single drainer sink unit with work surfaces. Cooker point, plumbing for automatic washing machine, space for domestic appliance, double glazed window.