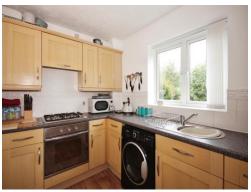

#### **Fitted Kitchen**

10' 10" x 6' 7" ( 3.30m x 2.01m )

Wall and base mounted units incorporating an inset single drainer sink unit with work surfaces. Integrated electric oven and hob with cookerhood over, plumbing for automatic washing machine, space for domestic appliance, radiator, double glazed window