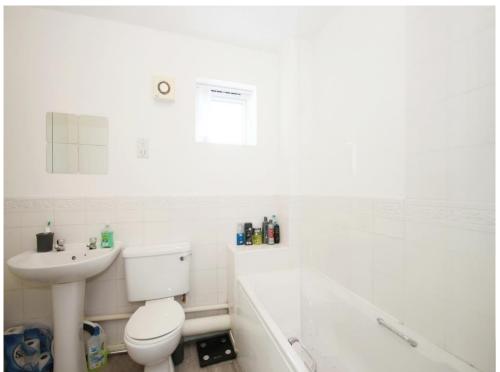

#### **Fitted Bathroom**

Tiled, comprising bath with shower over, wash hand basin, toilet, radiator and double glazed window.