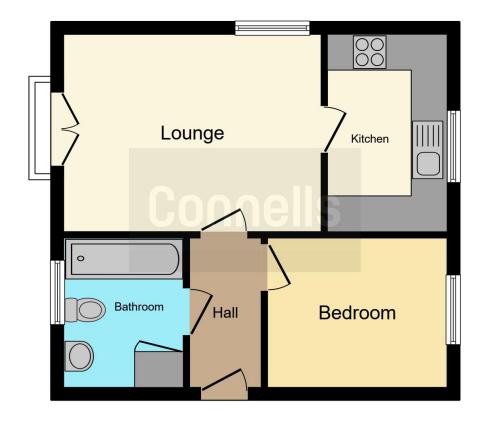

# **Property Description**

This modern mid floor apartment is situated in a quiet cul-de-sac location with canal views, within easy reach of the Ricoh Arena and motorway networks. The accommoation briefly comprises: entrance hall, lounge with Juliet balcony, fitted kitchen, bedroom and a fitted bathroom. Externally there is allocated parking

### Lounge

14'1" x 10' 10" (4.29m x 3.30m)

Double glazed French doors opening onto Juliet Balcony.

#### **Fitted Kitchen**

10' 10" x 6' 7" ( 3.30m x 2.01m )

Wall and base mounted units incorporating an inset single drainer sink unit with work surfaces. Integrated electric oven and hob with cookerhood over, plumbing for automatic washing machine, space for domestic appliance, radiator, double glazed window

# **Bedroom**

9' 6" x 8' 2" ( 2.90m x 2.49m ) Double glazed window and radiator.

#### **Fitted Bathroom**

Tiled, comprising bath with shower over, wash hand basin, toilet, radiator and double glazed window.