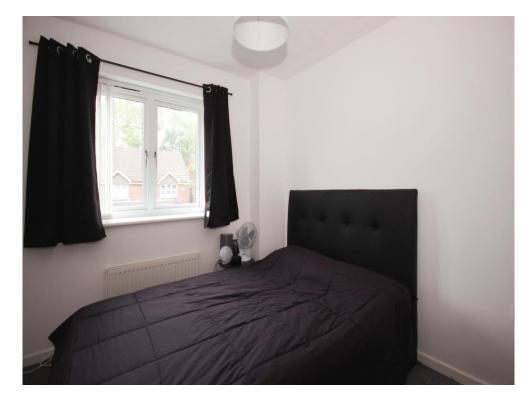

# **Bedroom**

9' 6" x 8' 2" ( 2.90m x 2.49m ) Double glazed window and radiator.