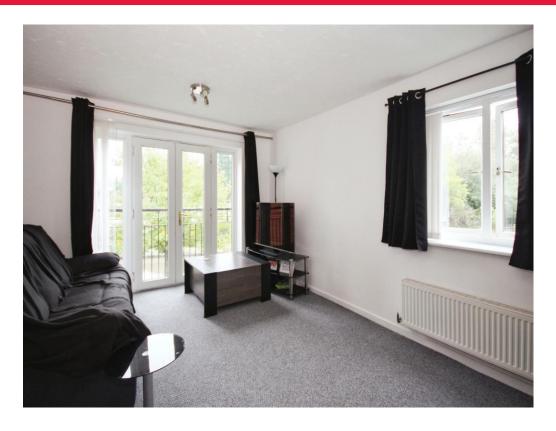

### Lounge

14'1" x 10' 10" (4.29m x 3.30m)

Double glazed French doors opening onto Juliet Balcony.