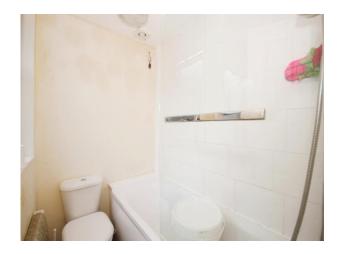

### **Ground Floor Bathroom**

Tiled, comprising bath with shower over, wash hand basin, toilet, radiator and double glazed window to the side elevation.