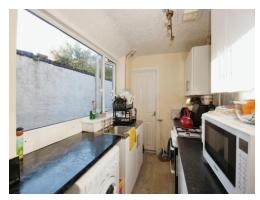

#### **Fitted Kitchen**

11' 10" x 5' 5" ( 3.61m x 1.65m )

Wall and base mounted units incorporating an inset single drainer stainless steel sink unit with work surfaces. Cooker point, plumbing for automatic washing machine, space for domestic appliance, radiator, double glazed window to the rear elevation and door to;