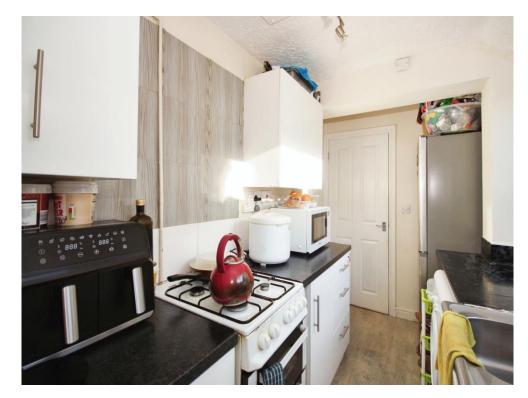

#### **Fitted Kitchen**

11' 10" x 5' 5" ( 3.61m x 1.65m )

Wall and base mounted units incorporating an inset single drainer stainless steel sink unit with work surfaces. Cooker point, plumbing for automatic washing machine, space for domestic appliance, radiator, double glazed window to the rear elevation and door to;