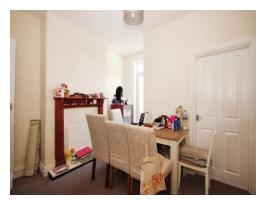

# **Dining Room**

12' 3" x 11' 1" ( 3.73m x 3.38m )

Double glazed window to the rear elevation and radiator. Door to stairs rising to first floor.