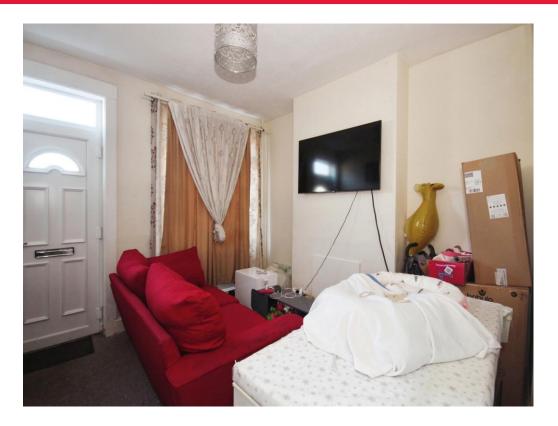

## Lounge

11' 2" x 11' 1" max ( 3.40m x 3.38m max )
Double glazed window to the front elevation and radiator.