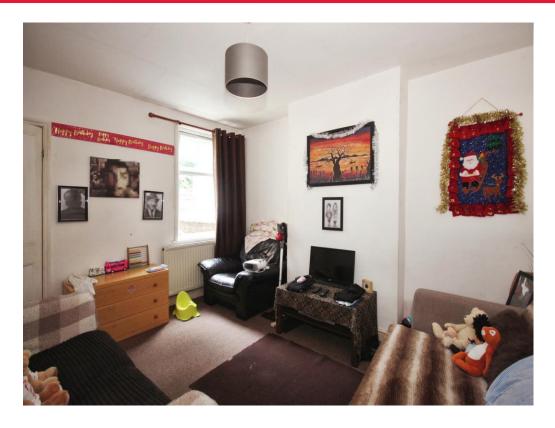

### Lounge

11' 11" x 11' 2" ( 3.63m x 3.40m )

Double glazed window to the front elevation, radiator, television point and brick built fireplace with fire.

# **Dining Room**

12' 10" x 11' 1" ( 3.91m x 3.38m )

Double glazed window to the rear elevation and radiator.