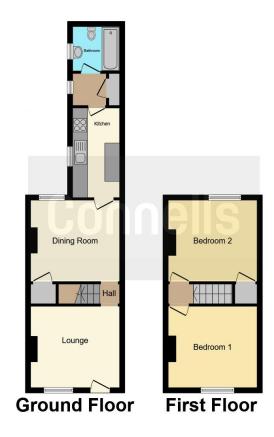

# Rear Garden

Patio area beyond being laid to lawn.

This floor plan is for illustrative purposes only. It is not drawn to scale. Any measurements, floor areas (including any total floor area), openings and orientation are approximate. No details are guaranteed, they cannot be relied upon for any purpose and they do not form part of any agreement. No liability is taken for any error, omission or misstatement. A party must rely upon its own inspection(s). Powered by www.focalagent.com