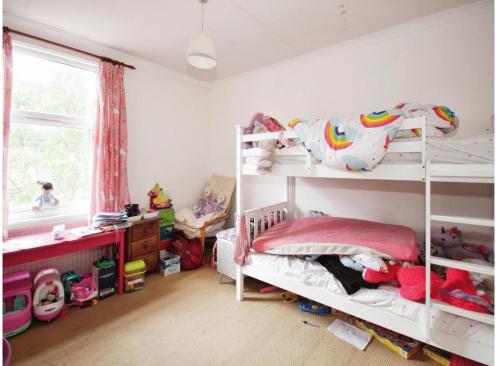

#### **Bedroom Two**

13' x 11' 1" ( 3.96m x 3.38m )

Double glazed window to the rear elevation, fitted wardrobe and radiator.