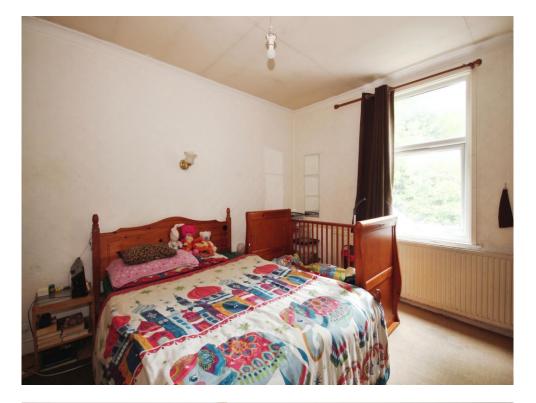

#### **Bedroom One**

11' 11" x 11' 2" max ( 3.63m x 3.40m max )

Double glazed window to the front elevation and radiator.