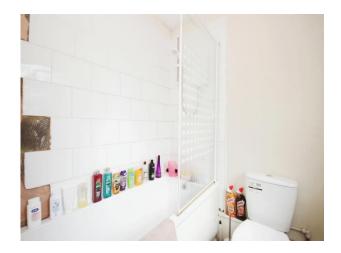

#### **Fitted Bathroom**

Tiled, comprising bath with shower over, wash hand basin, toilet, radiator and double glazed window to the rear elevation.