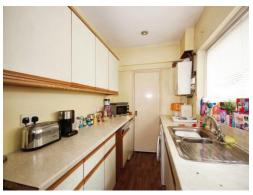

### **Fitted Kitchen**

12' x 6' 3" ( 3.66m x 1.91m )

Wall and base mounted units incorporating an inset single drainer sink unit with work surfaces. Cooker point, plumbing for automatic washing machine, space for domestic appliance, radiator, double glazed window to the rear elevation.