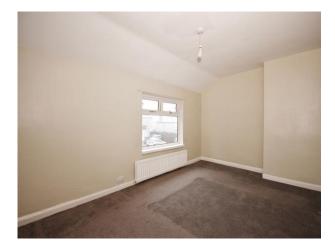

#### **Bedroom One**

15' 2" max x 9' 8" ( 4.62m max x 2.95m )

Double glazed window to the front elevation, built-in cupboard and radiator.

#### **Bedroom Two**

11' 4" x 9' 9" max ( 3.45m x 2.97m max )

Double glazed window to the rear elevation and radiator.

### **Bedroom Three**

8' 3" x 7' 11" ( 2.51m x 2.41m )
Double glazed window to the rear elevation, radiator and a cupboard housing the boiler.