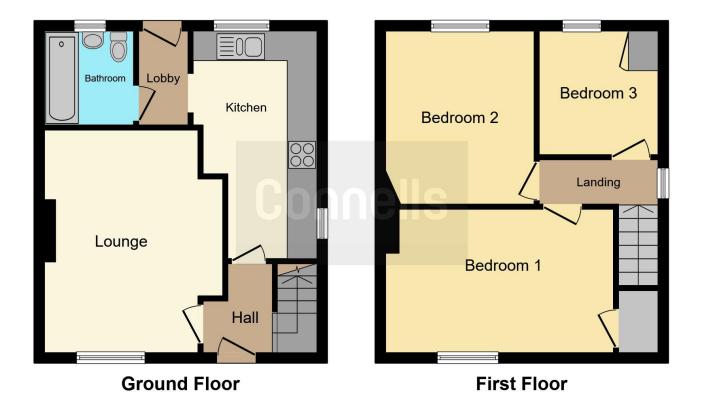

## **Property Description**

This well presented semi detached family home is situated in the residential area of Keresley End, in a cul de sac location overlooking a playing field at the rear. The accommodation briefly comprises: ground floor lounge, fitted kitchen and a fitted bathroom. To the first floor there are three bedrooms. Externally there is a rear garden and off road parking to the front.

#### **Entrance Hall**

Stairs rising to first floor, radiator and doors to:

#### **Fitted Kitchen**

15' max x 8' 2" ( 4.57m max x 2.49m ) Range of wall and base mounted units incorporating an Asterite one and a half bowl single drainer sink unit with work surfaces and tiled splashbacks over. Integrated electric oven and electric hob with cookerhood over, plumbing for automatic washing machine, space for domestic appliance, radiator, double glazed window to the rear elevation and door to rear lobby.

### **Ground Floor Bathroom**

Tiled, comprising bath with shower over, wash hand basin, toilet, heated towel rail and double glazed window to the rear elevation.

#### **First Floor Landing**

Double glazed window to the side elevation, loft hatch and doors to;

#### **Bedroom One**

15' 2" max x 9' 8" ( 4.62m max x 2.95m )

Double glazed window to the front elevation, built-in cupboard and radiator.

#### **Bedroom Two**

11' 4" x 9' 9" max ( 3.45m x 2.97m max )

Double glazed window to the rear elevation and radiator.

### **Bedroom Three**

8' 3" x 7' 11" ( 2.51m x 2.41m )
Double glazed window to the rear elevation, radiator and a cupboard housing the boiler.