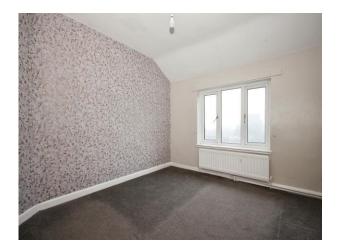

#### **Bedroom One**

15' 2" max x 9' 8" ( 4.62m max x 2.95m )

Double glazed window to the front elevation, built-in cupboard and radiator.

#### **Bedroom Two**

11' 4" x 9' 9" max ( 3.45m x 2.97m max )

Double glazed window to the rear elevation and radiator.

### **Bedroom Three**

8' 3" x 7' 11" ( 2.51m x 2.41m )
Double glazed window to the rear elevation, radiator and a cupboard housing the boiler.