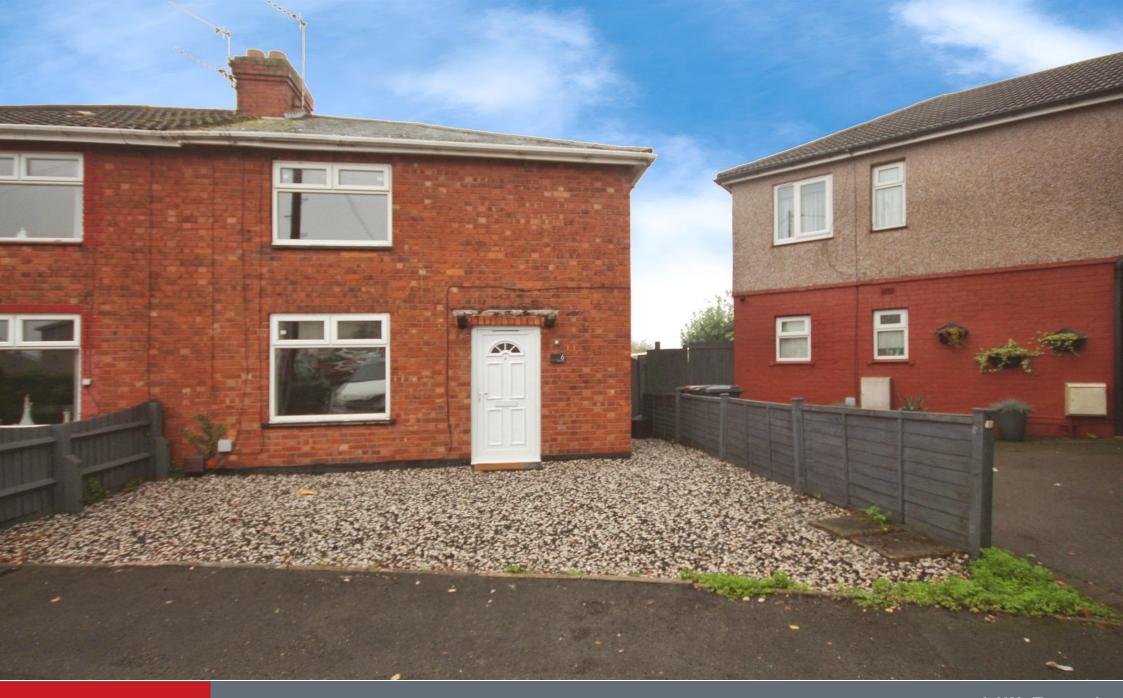

## **Property Description**

This well presented semi detached family home is situated in the residential area of Keresley End, in a cul de sac location overlooking a playing field at the rear. The accommodation briefly comprises: ground floor lounge, fitted kitchen and a fitted bathroom. To the first floor there are three bedrooms. Externally there is a rear garden and off road parking to the front.

# **Front Of Property**

Pebbled providing off road parking and gated side access to the the rear garden.