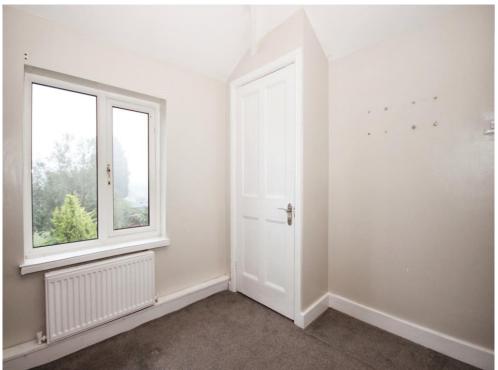

#### **Bedroom One**

15' 2" max x 9' 8" ( 4.62m max x 2.95m )

Double glazed window to the front elevation, built-in cupboard and radiator.

#### **Bedroom Two**

11' 4" x 9' 9" max ( 3.45m x 2.97m max )

Double glazed window to the rear elevation and radiator.

### **Bedroom Three**

8' 3" x 7' 11" ( 2.51m x 2.41m )
Double glazed window to the rear elevation, radiator and a cupboard housing the boiler.