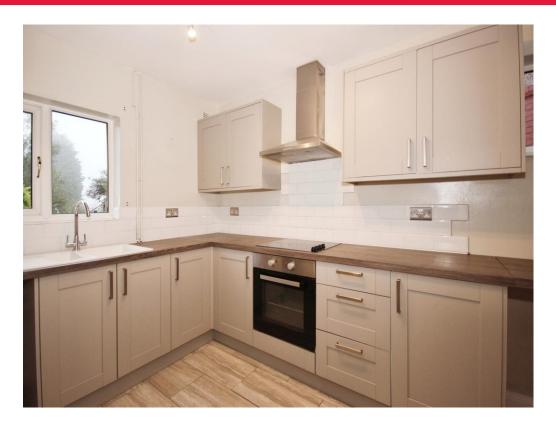

#### **Fitted Kitchen**

15' max x 8' 2" ( 4.57m max x 2.49m ) Range of wall and base mounted units incorporating an Asterite one and a half bowl single drainer sink unit with work surfaces and tiled splashbacks over. Integrated electric oven and electric hob with cookerhood over, plumbing for automatic washing machine, space for domestic appliance, radiator, double glazed window to the rear elevation and door to rear lobby.