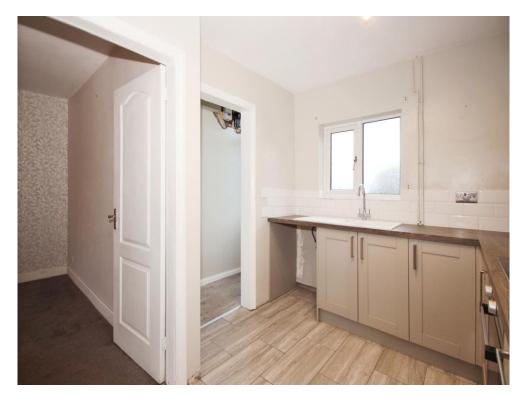

#### **Fitted Kitchen**

15' max x 8' 2" ( 4.57m max x 2.49m ) Range of wall and base mounted units incorporating an Asterite one and a half bowl single drainer sink unit with work surfaces and tiled splashbacks over. Integrated electric oven and electric hob with cookerhood over, plumbing for automatic washing machine, space for domestic appliance, radiator, double glazed window to the rear elevation and door to rear lobby.

## **Rear Lobby**

Double glazed door to the rear elevation and further door to: