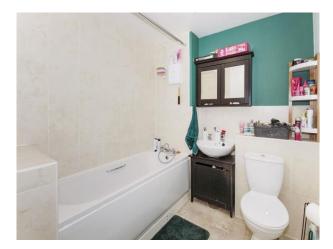

### **Fitted Bathroom**

Tiled, comprising bath with shower over, wash hand basin, toilet, radiator and extractor fan.