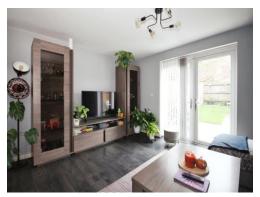

# Lounge

14' 8" x 11' 5" ( 4.47m x 3.48m )

Double glazed doors opening onto the rear garden, two radiators, television point, laminate flooring.