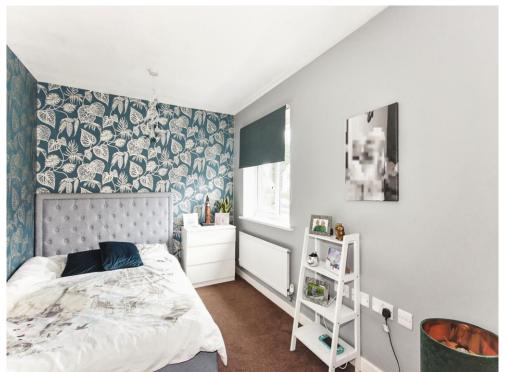

#### **Bedroom One**

14' 8" x 9' 9" ( 4.47m x 2.97m )
Double glazed window to the front elevation, radiator and storage cupboard.