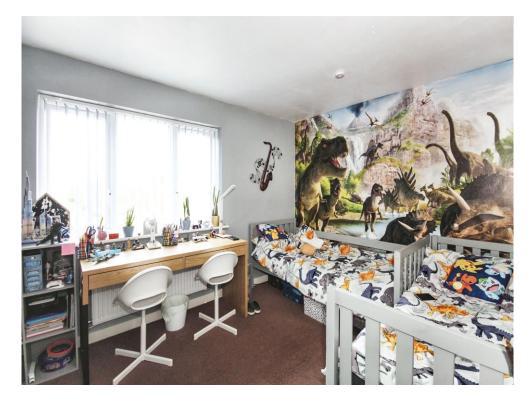

#### **Bedroom Two**

14' 8" x 8' max ( 4.47m x 2.44m max ) Double glazed window to the rear elevation and radiator.