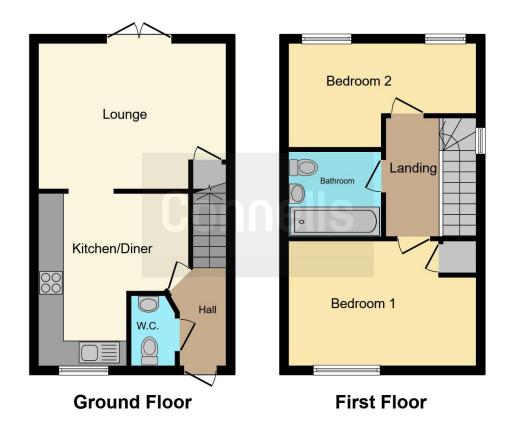

# **Property Description**

\*\*NO UPWARD CHAIN\*\* This end of terrace property is situated in the residential area of Henley Green being close to local amenities and bus routes. The accommodation briefly comprises: ground floor w/c, lounge and a fitted kitchen/diner. To the first floor there are two double bedrooms and a fitted bathroom. Externally there is a rear garden and two parking spaces to the front.

## **Entrance Hall**

Stairs rising to first floor, radiator and doors to;

## **Ground Floor W/C**

Comprising, toilet, wash hand basin, extractor fan and radiator.

## Fitted Kitchen/Diner

13' 7" max x 11' 7" ( 4.14m max x 3.53m ) Wall and base mounted units incorporating an inset single drainer sink unit with work surfaces and tiled splashbacks over. Integrated electric oven and gas hob with cookerhood over, plumbing for automatic washing machine, space for domestic appliance, radiator, laminate flooring and double glazed window to the front elevation.

# Lounge

14' 8" x 11' 5" ( 4.47m x 3.48m )

Double glazed doors opening onto the rear garden, two radiators, television point, laminate flooring.

## **First Floor Landing**

Radiator and doors to:

#### **Bedroom One**

14' 8" x 9' 9" ( 4.47m x 2.97m )
Double glazed window to the front elevation, radiator and storage cupboard.

#### **Bedroom Two**

14' 8" x 8' max ( 4.47m x 2.44m max ) Double glazed window to the rear elevation and radiator.

### **Fitted Bathroom**

Tiled, comprising bath with shower over, wash hand basin, toilet, radiator and extractor fan.