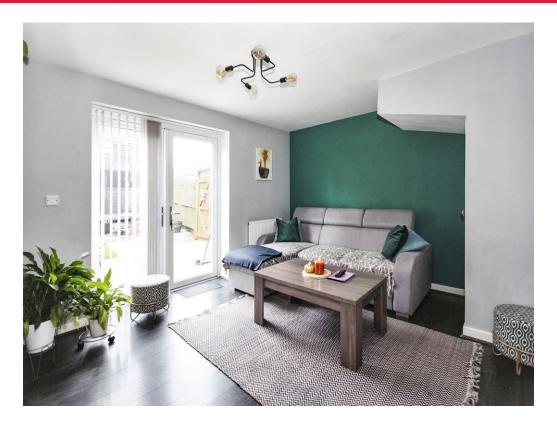

# Lounge

14' 8" x 11' 5" ( 4.47m x 3.48m )

Double glazed doors opening onto the rear garden, two radiators, television point, laminate flooring.