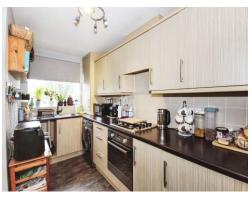

## Fitted Kitchen/Diner

13' 7" max x 11' 7" ( 4.14m max x 3.53m ) Wall and base mounted units incorporating an inset single drainer sink unit with work surfaces and tiled splashbacks over. Integrated electric oven and gas hob with cookerhood over, plumbing for automatic washing machine, space for domestic appliance, radiator, laminate flooring and double glazed window to the front elevation.