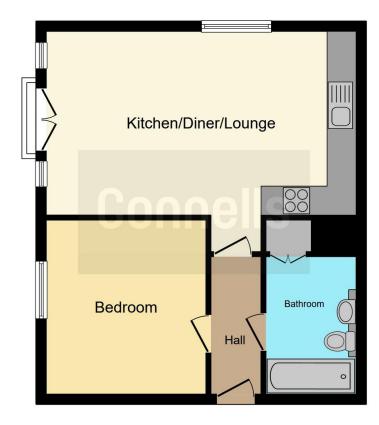

## **Property Description**

\*\*NO UPWARD CHAIN\*\* This modern open plan apartment is situated close to the City Centre in the popular area of Earlsdon. The accommodation briefly comprises: open plan lounge/fitted kitchen, fitted bathroom and a good sized bedroom.

### Open Plan Lounge/Kitchen 21' 1" x 12' 8" ( 6.43m x 3.86m ) Lounge Area

Double glazed windows to the front & side elevations, television point, storage heater and double glazed French door opening onto Juliet Balcony.

## Kitchen Area

Wall and base mounted units incorporating an inset single drainer stainless steel sink unit with work surfaces and tiled splashbacks over. Integrated electric oven and electric hob with cookerhood over, plumbing for automatic washing machine, inset spotlights, space for domestic appliance and double glazed window to the side elevation.

#### **Bedroom**

11' 10" x 11' 2" ( 3.61m x 3.40m ) Double glazed window to the front elevation and panel heater.

#### **Fitted Bathroom**

Tiled, comprising bath with shower over, wash hand basin, toilet, extractor fan, heated towel rail and airing cupboard.