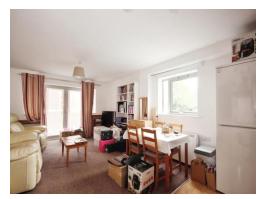

### Open Plan Lounge/Kitchen 21' 1" x 12' 8" ( 6.43m x 3.86m ) Lounge Area

Double glazed windows to the front & side elevations, television point, storage heater and double glazed French door opening onto Juliet Balcony.