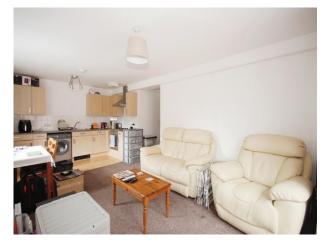

### Open Plan Lounge/Kitchen 21' 1" x 12' 8" ( 6.43m x 3.86m ) Lounge Area

Double glazed windows to the front & side elevations, television point, storage heater and double glazed French door opening onto Juliet Balcony.

## Kitchen Area

Wall and base mounted units incorporating an inset single drainer stainless steel sink unit with work surfaces and tiled splashbacks over. Integrated electric oven and electric hob with cookerhood over, plumbing for automatic washing machine, inset spotlights, space for domestic appliance and double glazed window to the side elevation.