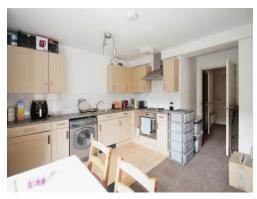

## Kitchen Area

Wall and base mounted units incorporating an inset single drainer stainless steel sink unit with work surfaces and tiled splashbacks over. Integrated electric oven and electric hob with cookerhood over, plumbing for automatic washing machine, inset spotlights, space for domestic appliance and double glazed window to the side elevation.