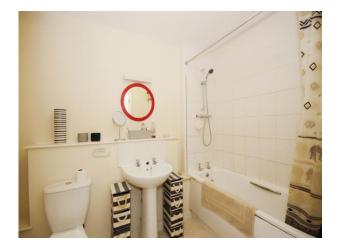

#### **Fitted Bathroom**

Tiled, comprising bath with shower over, wash hand basin, toilet, extractor fan, heated towel rail and airing cupboard.