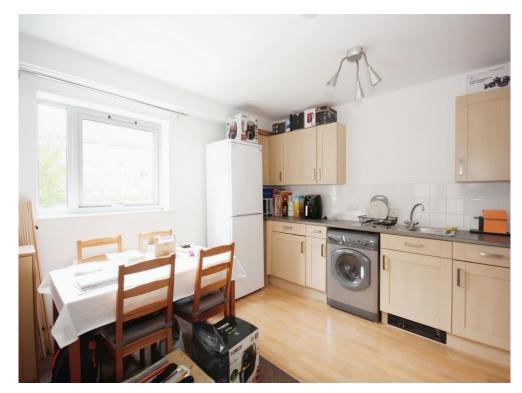

### Open Plan Lounge/Kitchen 21' 1" x 12' 8" ( 6.43m x 3.86m ) Lounge Area

Double glazed windows to the front & side elevations, television point, storage heater and double glazed French door opening onto Juliet Balcony.

## Kitchen Area

Wall and base mounted units incorporating an inset single drainer stainless steel sink unit with work surfaces and tiled splashbacks over. Integrated electric oven and electric hob with cookerhood over, plumbing for automatic washing machine, inset spotlights, space for domestic appliance and double glazed window to the side elevation.