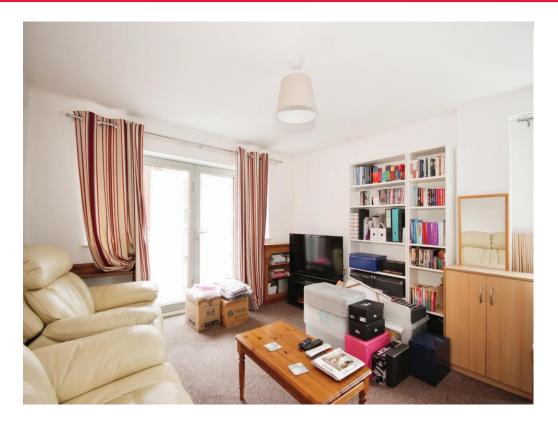

### Open Plan Lounge/Kitchen 21' 1" x 12' 8" ( 6.43m x 3.86m ) Lounge Area

Double glazed windows to the front & side elevations, television point, storage heater and double glazed French door opening onto Juliet Balcony.