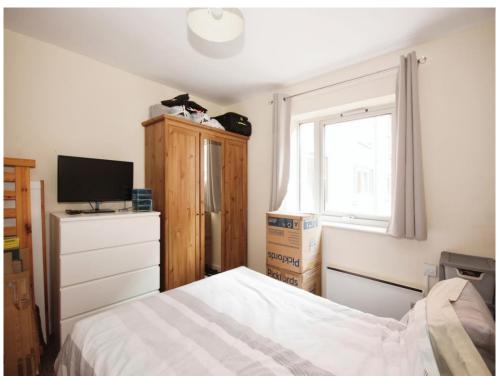

#### **Bedroom**

11' 10" x 11' 2" ( 3.61m x 3.40m ) Double glazed window to the front elevation and panel heater.