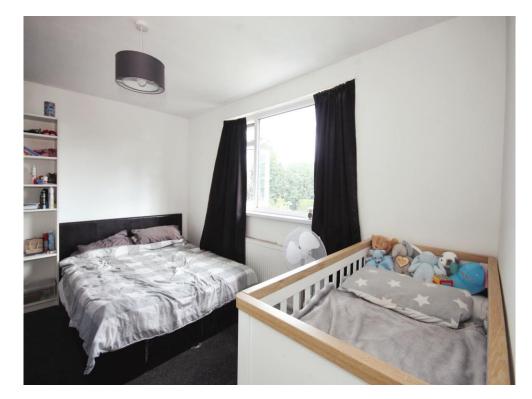

### **Bedroom One**

12' 2" x 12' 1" (3.71m x 3.68m)

Double glazed window to the front elevation, fitted storage and radiator.

#### **Bedroom Two**

13' 5" x 8' 6" ( 4.09m x 2.59m )

Double glazed window to the rear elevation and radiator.

#### **Bedroom Three**

9' 2" x 8' 5" ( 2.79m x 2.57m )

Double glazed window to the front elevation and radiator.