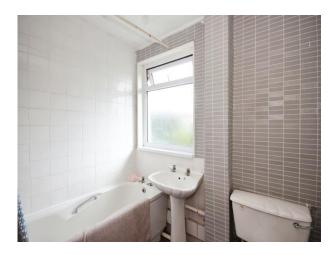

### **Fitted Bathroom**

Tiled, comprising bath with shower over, wash hand basin, toilet and double glazed window to the rear elevation.