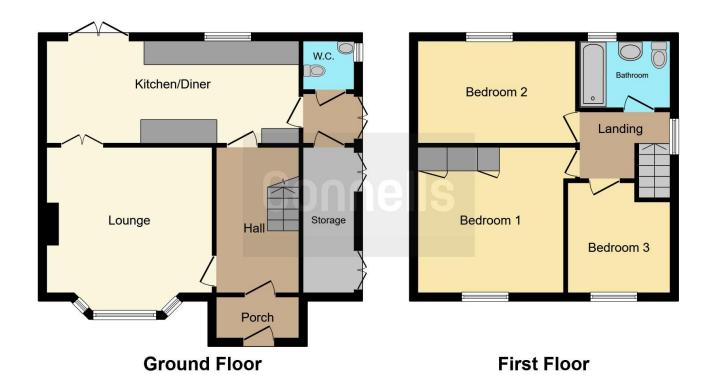

# **Property Description**

\*\*NO UPWARD CHAIN\*\* A semi detached property situated in the popular residential area of Canley, being close to Warwick University and Cannon Park Shopping Centre. The accommodation briefly comprises: ground floor guest w/c, lounge, fitted kitchen/diner and storage room. To the first floor there are three bedrooms and a fitted bathroom. Externally there is a forecourt to the front and a garden to the rear.

### Porch

Upvc double glazed door to front and internal door to:

### **Entrance Hall**

Radiator.

### Lounge

13' 10" x 12' 2" ( 4.22m x 3.71m )

Double glazed window to the front elevation, television point, radiator and double doors to;

## Fitted Kitchen/Diner

20' 11" x 8' 7" ( 6.38m x 2.62m )

Wall and base mounted units incorporating an inset single drainer sink unit with work surfaces and tiled splashbacks over. Integrated gas oven and gas hob with cookerhood over, plumbing for automatic washing machine, space for domestic appliance, double glazed window to the rear elevation and double glazed French door leading to the rear garden.

## **Inner Lobby**

Door to w/c, door to storage and door to the side elevation.

## **Storage Room**

12' 6" x 4' 2" ( 3.81m x 1.27m )

Two set of doors to the side elevation.

### **Ground Floor W/C**

Comprising toilet, wash hand basin and double glazed window to the side elevation.

### **First Floor Landing**

Doors to:

### **Bedroom One**

12' 2" x 12' 1" (3.71m x 3.68m)

Double glazed window to the front elevation, fitted storage and radiator.

#### **Bedroom Two**

13' 5" x 8' 6" ( 4.09m x 2.59m )

Double glazed window to the rear elevation and radiator.

#### **Bedroom Three**

9' 2" x 8' 5" ( 2.79m x 2.57m )

Double glazed window to the front elevation and radiator.

### **Fitted Bathroom**

Tiled, comprising bath with shower over, wash hand basin, toilet and double glazed window to the rear elevation.