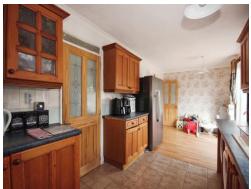

## Fitted Kitchen/Diner

20' 11" x 8' 7" ( 6.38m x 2.62m )

Wall and base mounted units incorporating an inset single drainer sink unit with work surfaces and tiled splashbacks over. Integrated gas oven and gas hob with cookerhood over, plumbing for automatic washing machine, space for domestic appliance, double glazed window to the rear elevation and double glazed French door leading to the rear garden.