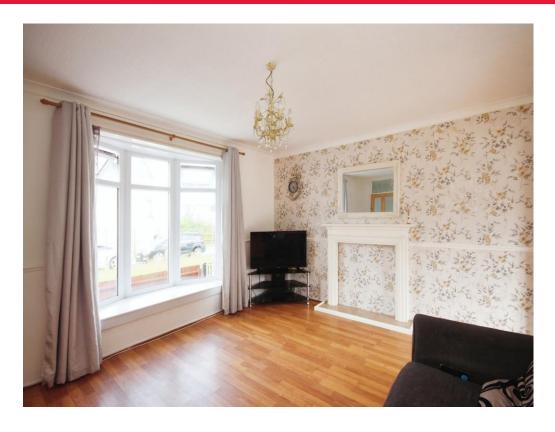

### Lounge

13' 10" x 12' 2" ( 4.22m x 3.71m )

Double glazed window to the front elevation, television point, radiator and double doors to;