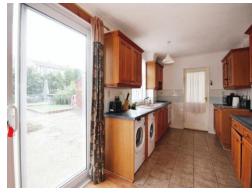

## Fitted Kitchen/Diner

20' 11" x 8' 7" ( 6.38m x 2.62m )

Wall and base mounted units incorporating an inset single drainer sink unit with work surfaces and tiled splashbacks over. Integrated gas oven and gas hob with cookerhood over, plumbing for automatic washing machine, space for domestic appliance, double glazed window to the rear elevation and double glazed French door leading to the rear garden.