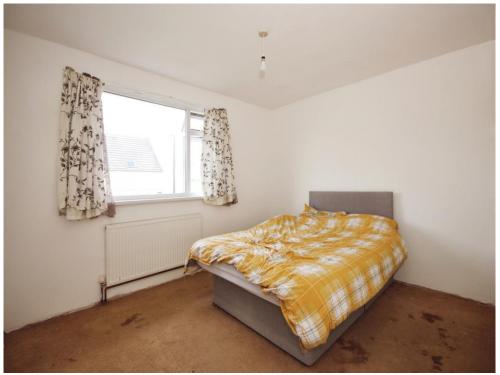

### **Bedroom One**

12' 2" x 12' 1" (3.71m x 3.68m)

Double glazed window to the front elevation, fitted storage and radiator.

#### **Bedroom Two**

13' 5" x 8' 6" ( 4.09m x 2.59m )

Double glazed window to the rear elevation and radiator.

#### **Bedroom Three**

9' 2" x 8' 5" ( 2.79m x 2.57m )

Double glazed window to the front elevation and radiator.