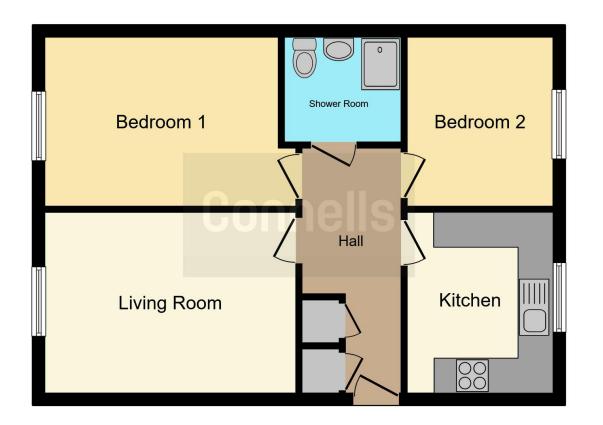

#### Lounge

14' 2" x 10' 2" ( 4.32m x 3.10m ) Double glazed window to the front elevation.

### **Fitted Kitchen**

9' 11" x 8' 3" ( 3.02m x 2.51m ) Wall and base mounted units incorporating an inset single drainer sink unit with work surfaces and tiled splashbacks over. Integrated electric oven and electric hob with cookerhood over, plumbing for automatic washing machine, space for domestic appliance, double glazed window to the rear elevation.

#### Bedroom One

13' 1" x 10' (  $3.99m\ x\ 3.05m$  ) Double glazed window to the front elevation and storage heater.

#### **Bedroom Two**

10' x 8' 3" ( 3.05m x 2.51m ) Double glazed window to the rear elevation and storage heater.

## **Fitted Shower Room**

Comprising walk-in shower cubicle, wash hand basin with splashback panel and toilet.

#### Outside

Communal garden and an allocated parking space.

This floor plan is for illustrative purposes only. It is not drawn to scale. Any measurements, floor areas (including any total floor area), openings and orientation are approximate. No details are guaranteed, they cannot be relied upon for any purpose and they do not form part of any agreement. No liability is taken for any error, omission or misstatement. A party must rely upon its own inspection(s). Powered by www.focalagent.com