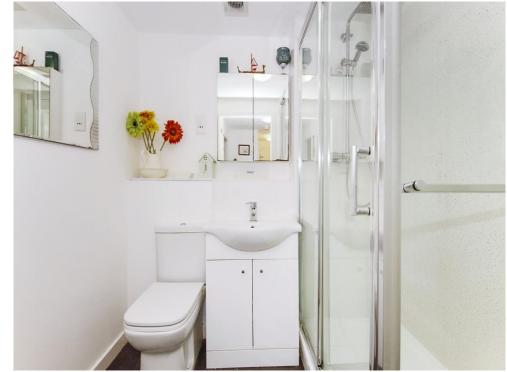

## **Fitted Shower Room**

Comprising walk-in shower cubicle, wash hand basin with splashback panel and toilet.