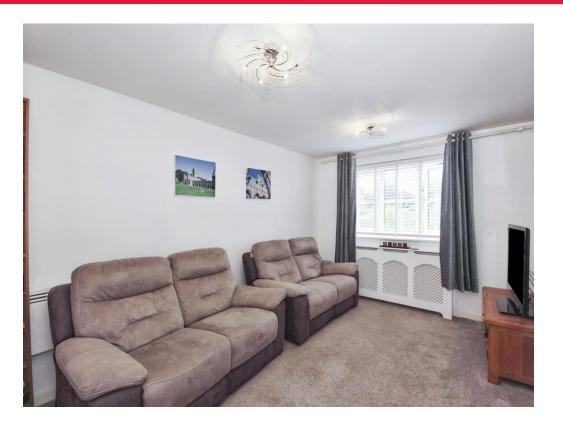

#### Lounge

14' 2" x 10' 2" ( 4.32m x 3.10m ) Double glazed window to the front elevation.