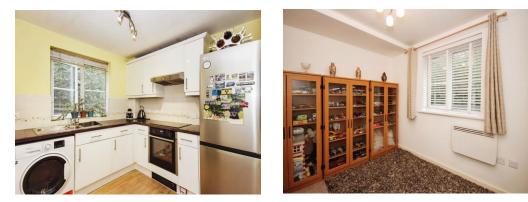

### **Fitted Kitchen**

9' 11" x 8' 3" ( 3.02m x 2.51m ) Wall and base mounted units incorporating an inset single drainer sink unit with work surfaces and tiled splashbacks over. Integrated electric oven and electric hob with cookerhood over, plumbing for automatic washing machine, space for domestic appliance, double glazed window to the rear elevation.

## **Fitted Shower Room**

Comprising walk-in shower cubicle, wash hand basin with splashback panel and toilet.