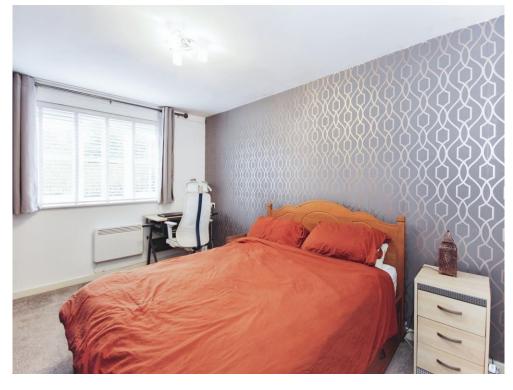

#### Bedroom One

13' 1" x 10' (  $3.99m\ x\ 3.05m$  ) Double glazed window to the front elevation and storage heater.

#### **Bedroom Two**

10' x 8' 3" ( 3.05m x 2.51m ) Double glazed window to the rear elevation and storage heater.