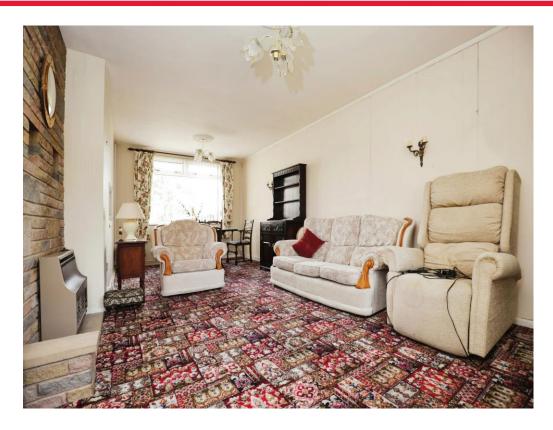

### Through Lounge/Diner

21' 8" x 11' 3" ( 6.60m x 3.43m )

Double glazed window to the front elevation, television point, radiator, feature brick fireplace with gas fire and double glazed window to the rear elevation.