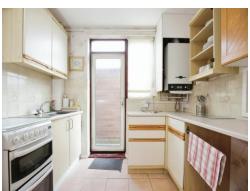

### **Fitted Kitchen**

9' 7" x 8' 10" ( 2.92m x 2.69m )

Wall and base mounted units incorporating an inset single drainer sink unit with work surfaces. Cooker point, plumbing for washing machine, space for domestic appliance, radiator, double glazed window to the rear elevation and door opening onto rear garden.