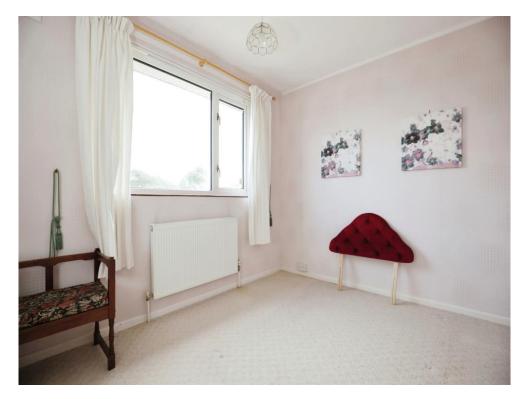

#### **Bedroom One**

11' 4"  $\times$  11' 3" ( 3.45m  $\times$  3.43m ) Double glazed window to the front elevation and radiator.

#### **Bedroom Two**

11' x 10' 3" ( 3.35m x 3.12m )

Double glazed window to the rear elevation and radiator.

#### **Bedroom Three**

8' 5" x 7' 7" ( 2.57m x 2.31m ) Double glazed window to the front elevation, radiator and fitted storage.