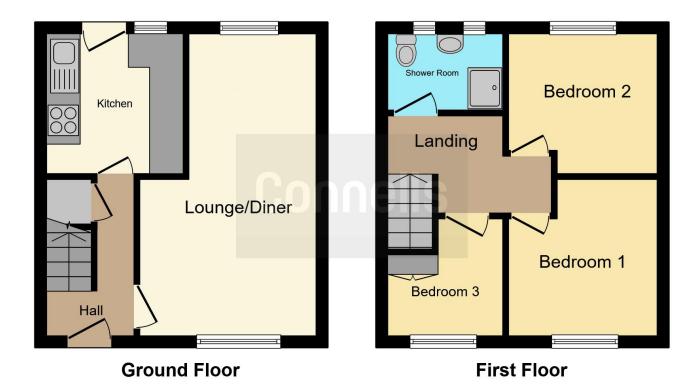

## **Property Description**

This mid terrace property is located in the South East side of the City and is served by a range of local amenities including shops, schools and public transport. The accommodation briefly comprises: ground floor through lounge/diner and a fitted kitchen. To the first floor there are three bedrooms and a fitted shower room. Externally there are front & rear gardens.

### Through Lounge/Diner

21' 8" x 11' 3" ( 6.60m x 3.43m )

Double glazed window to the front elevation, television point, radiator, feature brick fireplace with gas fire and double glazed window to the rear elevation.

### **Fitted Kitchen**

9' 7" x 8' 10" ( 2.92m x 2.69m )

Wall and base mounted units incorporating an inset single drainer sink unit with work surfaces. Cooker point, plumbing for washing machine, space for domestic appliance, radiator, double glazed window to the rear elevation and door opening onto rear garden.

### **First Floor Landing**

Doors to:

#### **Bedroom One**

11' 4"  $\times$  11' 3" ( 3.45m  $\times$  3.43m ) Double glazed window to the front elevation and radiator.

#### **Bedroom Two**

11' x 10' 3" ( 3.35m x 3.12m )

Double glazed window to the rear elevation and radiator.

#### **Bedroom Three**

8' 5" x 7' 7" ( 2.57m x 2.31m ) Double glazed window to the front elevation, radiator and fitted storage.

#### **Fitted Shower Room**

Tiled, comprising shower cubicle, wash hand basin, toilet, radiator and two double glazed windows to the rear elevation.