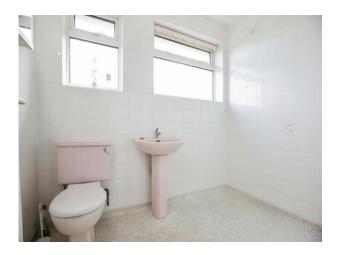

#### **Fitted Shower Room**

Tiled, comprising shower cubicle, wash hand basin, toilet, radiator and two double glazed windows to the rear elevation.