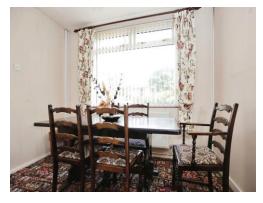

### Through Lounge/Diner

21' 8" x 11' 3" ( 6.60m x 3.43m )

Double glazed window to the front elevation, television point, radiator, feature brick fireplace with gas fire and double glazed window to the rear elevation.