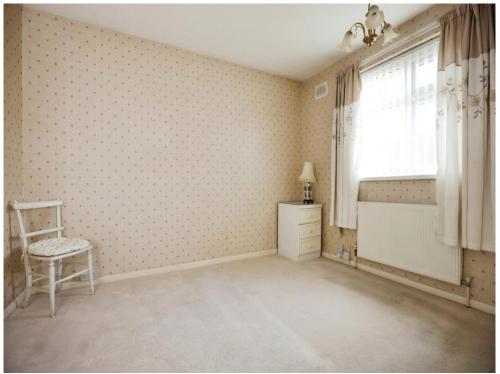

#### **Bedroom One**

11' 4"  $\times$  11' 3" ( 3.45m  $\times$  3.43m ) Double glazed window to the front elevation and radiator.

#### **Bedroom Two**

11' x 10' 3" ( 3.35m x 3.12m )

Double glazed window to the rear elevation and radiator.

#### **Bedroom Three**

8' 5" x 7' 7" ( 2.57m x 2.31m ) Double glazed window to the front elevation, radiator and fitted storage.