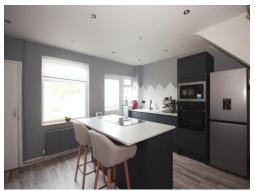

#### Re-Fitted Kitchen Area

Re-fitted with a range of wall and base mounted units incorporating a belfast sink unit with work surfaces and tiled splashbacks over. Integrated electric oven and induction hob with cookerhood over, microwave, plumbing for automatic washing machine, kitchen island, space for domestic appliance, radiator, tiled flooring, two double glazed windows to the rear elevation and double glazed door to rear garden.