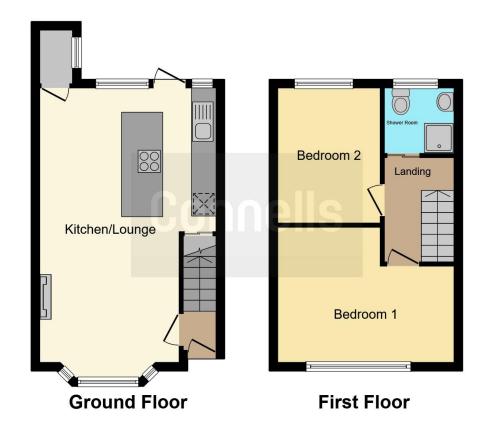

# Rear Garden

Patio area beyond being laid to lawn.

This floor plan is for illustrative purposes only. It is not drawn to scale. Any measurements, floor areas (including any total floor area), openings and orientation are approximate. No details are guaranteed, they cannot be relied upon for any purpose and they do not form part of any agreement. No liability is taken for any error, omission or misstatement. A party must rely upon its own inspection(s). Powered by www.focalagent.com