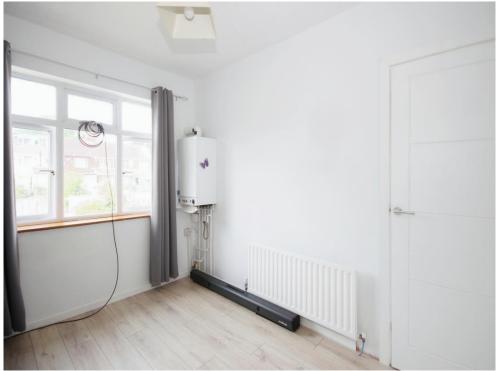

#### **Bedroom Two**

10' 11" x 8' 4" ( 3.33m x 2.54m )
Double glazed window to the rear elevation, laminate flooring and radiator.