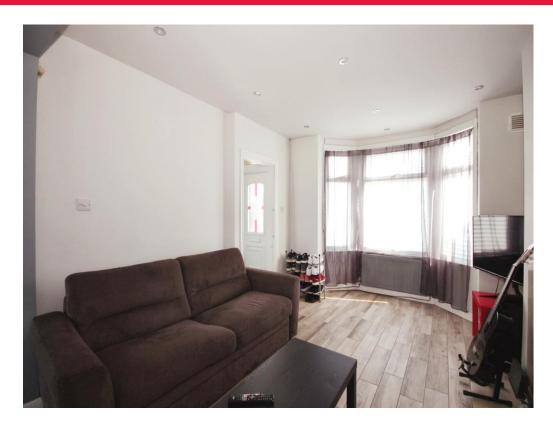

# **Lounge Area**

Double glazed window to the front elevation, television point and radiator.