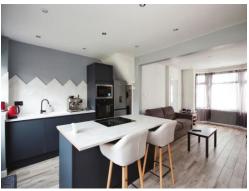

#### Re-Fitted Kitchen Area

Re-fitted with a range of wall and base mounted units incorporating a belfast sink unit with work surfaces and tiled splashbacks over. Integrated electric oven and induction hob with cookerhood over, microwave, plumbing for automatic washing machine, kitchen island, space for domestic appliance, radiator, tiled flooring, two double glazed windows to the rear elevation and double glazed door to rear garden.