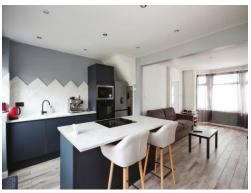

## Open Plan Lounge/Kitchen

24' 6" max x 14' 2" max ( 7.47m max x 4.32m max )

#### Re-Fitted Kitchen Area

Re-fitted with a range of wall and base mounted units incorporating a belfast sink unit with work surfaces and tiled splashbacks over. Integrated electric oven and induction hob with cookerhood over, microwave, plumbing for automatic washing machine, kitchen island, space for domestic appliance, radiator, tiled flooring, two double glazed windows to the rear elevation and double glazed door to rear garden.