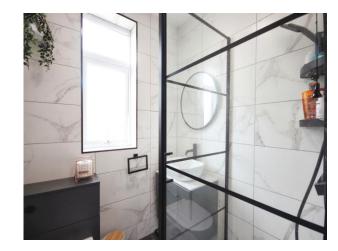

#### **Fitted Shower Room**

Tiled, comprising shower cubicle, wash hand basin set into vanity unit, toilet, extractor fan and double glazed window to the rear elevation.