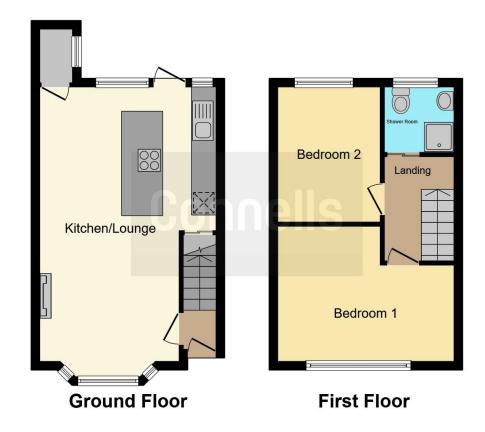

# Rear Garden

Patio area beyond being laid to lawn.

This floor plan is for illustrative purposes only. It is not drawn to scale. Any measurements, floor areas (including any total floor area), openings and orientation are approximate. No details are guaranteed, they cannot be relied upon for any purpose and they do not form part of any agreement. No liability is taken for any error, omission or misstatement. A party must rely upon its own inspection(s). Powered by www.focalagent.com