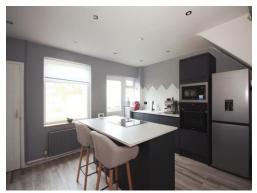

#### Re-Fitted Kitchen Area

Re-fitted with a range of wall and base mounted units incorporating a belfast sink unit with work surfaces and tiled splashbacks over. Integrated electric oven and induction hob with cookerhood over, microwave, plumbing for automatic washing machine, kitchen island, space for domestic appliance, radiator, tiled flooring, two double glazed windows to the rear elevation and double glazed door to rear garden.