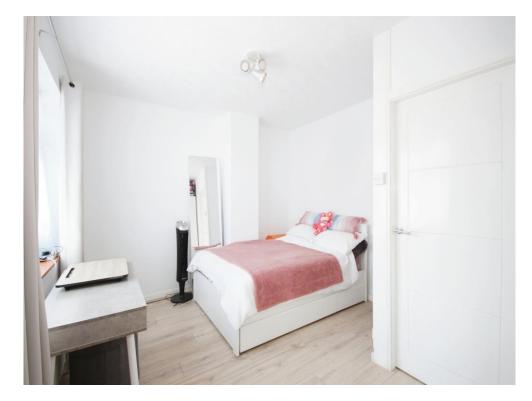

#### **Bedroom One**

14' 2" x 10' 11" ( 4.32m x 3.33m ) Double glazed window to the front elevation, laminate flooring and radiator.