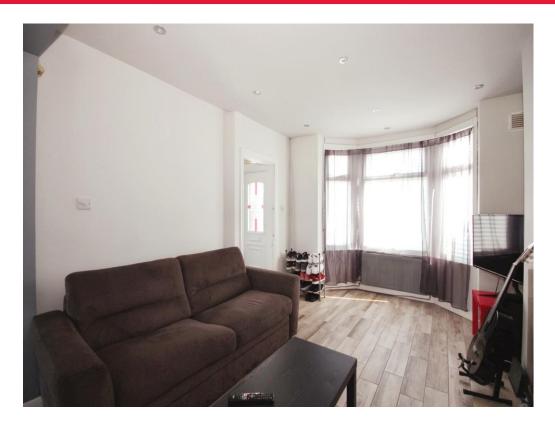

## Open Plan Lounge/Kitchen

24' 6" max x 14' 2" max ( 7.47m max x 4.32m max )

# **Lounge Area**

Double glazed window to the front elevation, television point and radiator.