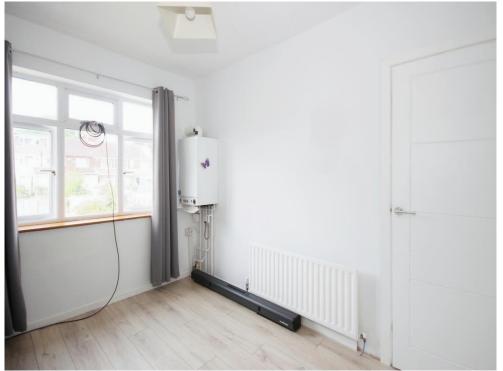

#### **Bedroom Two**

10' 11" x 8' 4" ( 3.33m x 2.54m )
Double glazed window to the rear elevation, laminate flooring and radiator.