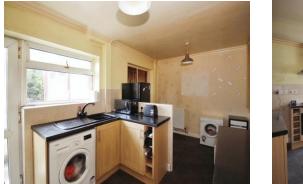

## **Fitted Kitchen**

13' 8" x 8' 6" (4.17m x 2.59m) Wall and base mounted units incorporating an inset single drainer sink unit with work surfaces. Cooker point cookerhood over, plumbing for automatic washing machine, space for domestic appliance, double glazed window to the rear elevation, double glazed door to the rear elevation and further door to: