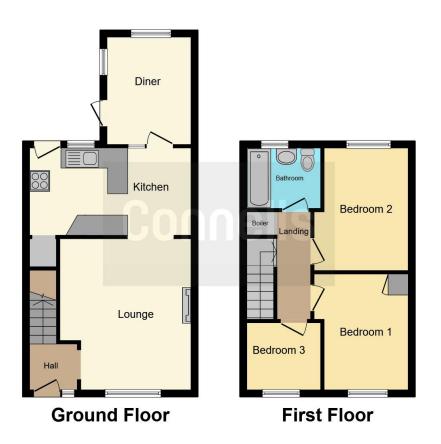

# **Property Description**

This end of terrace property is situated in the residential area of Potters Green, close to local amenities, Walsgrave triangle & the M6 motorway network. The accommodation briefly comprises: lounge, fitted kitchen, diner, three first floor bedrooms and a fitted bathroom. Externally there are front & rear gardens and a garage.

# Approach

Upvc front door.

**Entrance Hall** 

Stairs to first floor.

# **Through Lounge**

14' 9" x 12' 7" ( 4.50m x 3.84m ) Double glazed window to the front elevation, radiator, television point.

## **Fitted Kitchen**

13' 8" x 8' 6" (4.17m x 2.59m) Wall and base mounted units incorporating an inset single drainer sink unit with work surfaces. Cooker point cookerhood over, plumbing for automatic washing machine, space for domestic appliance, double glazed window to the rear elevation, double glazed door to the rear elevation and further door to:

#### Diner

Double glazed windows to the side & rear elevations and double glazed door to the side elevation.

# **First Floor Landing**

Doors to;

Bedroom One

11' 6" x 8' 7" ( 3.51m x 2.62m ) Double glazed window to the front elevation and radiator.

#### **Bedroom Two**

 $12^{\prime}\ 2^{\prime\prime}\ x\ 10^{\prime}\ (\ 3.71m\ x\ 3.05m\ )$  Double glazed window to the rear elevation and radiator.

## Bedroom Three

6' 6" x 6' 3" ( 1.98m x 1.91m ) Double glazed window to the front elevation and radiator.

#### **Fitted Bathroom**

Tiled, comprising, bath, wash hand basin, toilet, radiator and double glazed window to the rear elevation.

Outside

Front Of Property

Pebbled with access to front door.

Rear Garden

This floor plan is for illustrative purposes only. It is not drawn to scale. Any measurements, floor areas (including any total floor area), openings and orientation are approximate. No details are guaranteed, they cannot be relied upon for any purpose and they do not form part of any agreement. No liability is taken for any error, omission or misstatement. A party must rely upon its own inspection(s). Powered by www.focalagent.com