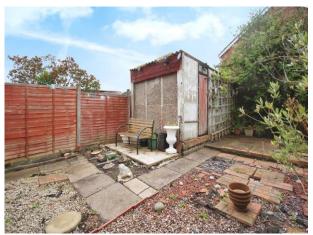

#### **Fitted Bathroom**

Tiled, comprising, bath, wash hand basin, toilet, radiator and double glazed window to the rear elevation.

Outside

Front Of Property

Pebbled with access to front door.

Rear Garden

This floor plan is for illustrative purposes only. It is not drawn to scale. Any measurements, floor areas (including any total floor area), openings and orientation are approximate. No details are guaranteed, they cannot be relied upon for any purpose and they do not form part of any agreement. No liability is taken for any error, omission or misstatement. A party must rely upon its own inspection(s). Powered by www.focalagent.com