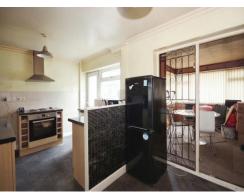

## **Fitted Kitchen**

13' 8" x 8' 6" (4.17m x 2.59m) Wall and base mounted units incorporating an inset single drainer sink unit with work surfaces. Cooker point cookerhood over, plumbing for automatic washing machine, space for domestic appliance, double glazed window to the rear elevation, double glazed door to the rear elevation and further door to:

#### Diner

Double glazed windows to the side & rear elevations and double glazed door to the side elevation.