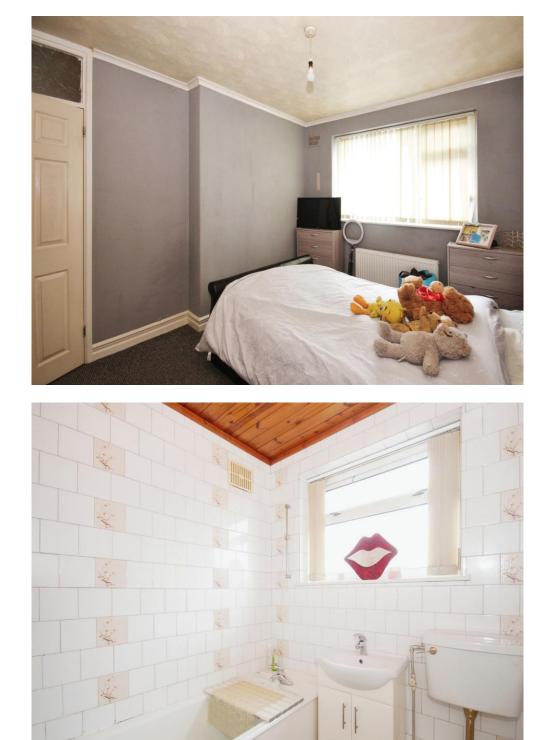

# **First Floor Landing**

Doors to;

Bedroom One

11' 6" x 8' 7" ( 3.51m x 2.62m ) Double glazed window to the front elevation and radiator.

#### **Bedroom Two**

 $12^{\prime}\ 2^{\prime\prime}\ x\ 10^{\prime}\ (\ 3.71m\ x\ 3.05m\ )$  Double glazed window to the rear elevation and radiator.

#### **Fitted Bathroom**

Tiled, comprising, bath, wash hand basin, toilet, radiator and double glazed window to the rear elevation.

Outside

Front Of Property

Pebbled with access to front door.

Rear Garden

This floor plan is for illustrative purposes only. It is not drawn to scale. Any measurements, floor areas (including any total floor area), openings and orientation are approximate. No details are guaranteed, they cannot be relied upon for any purpose and they do not form part of any agreement. No liability is taken for any error, omission or misstatement. A party must rely upon its own inspection(s). Powered by www.focalagent.com