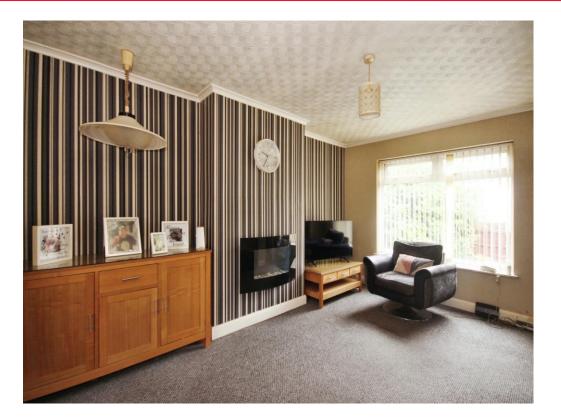

# **Through Lounge**

14' 9" x 12' 7" ( 4.50m x 3.84m ) Double glazed window to the front elevation, radiator, television point.