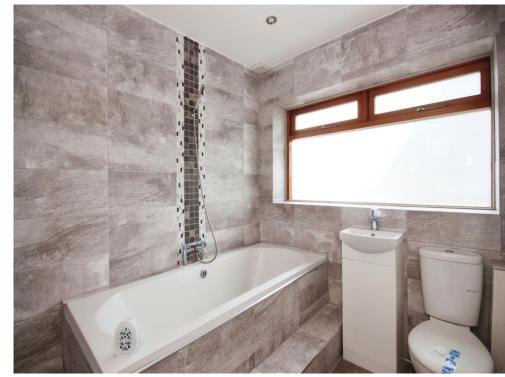

#### Bathroom

Tiled, comprising bath, wash hand basin, toilet and double glazed window to the rear elevation.

Outside