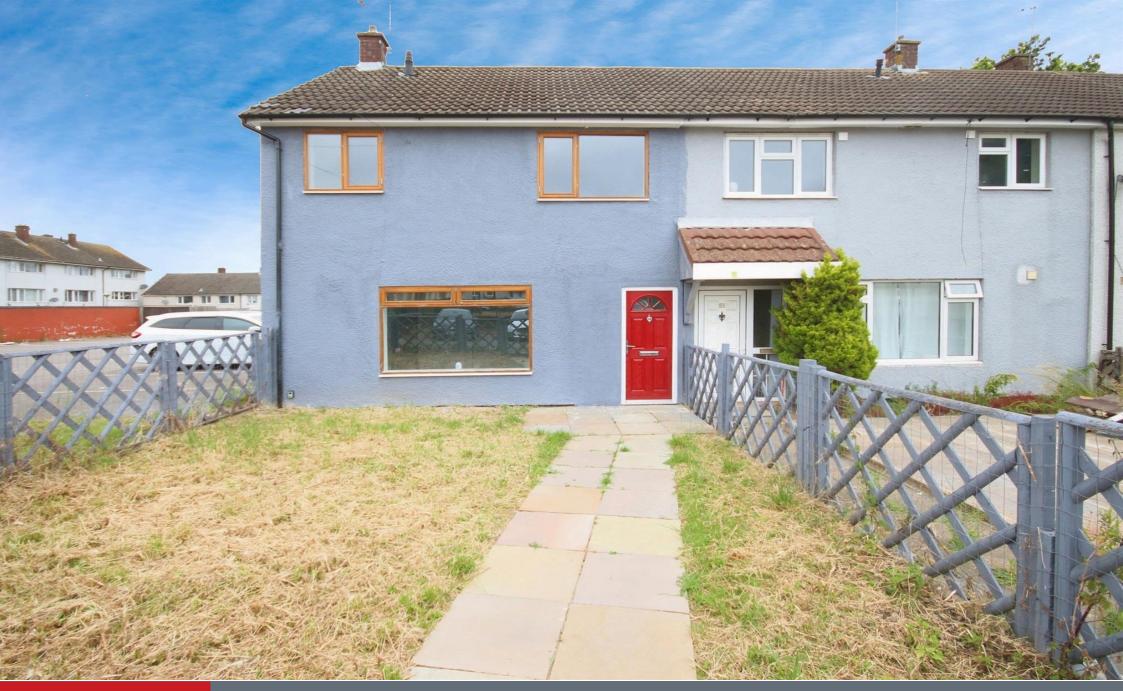

## Lillington Road Wood End Coventry CV2 1ES

#### **Property Description**

This end of terrace property is situated in the residential area of Wood End, close to local amenities and bus routes and is offered with no upward chain. The accommodation briefly comprises: lounge, kitchen, three first floor bedrooms and a bathroom. Externally there is a rear garden.