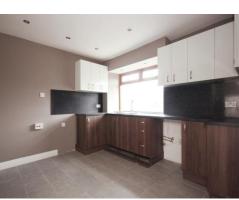

#### Kitchen

11' 3" x 11' 8" ( 3.43m x 3.56m ) Wall and base mounted units incorporating an inset single drainer sink unit with work surfaces. Cooker point, space for domestic appliances, double glazed window to the rear elevation and door to stairs rising to first floor.