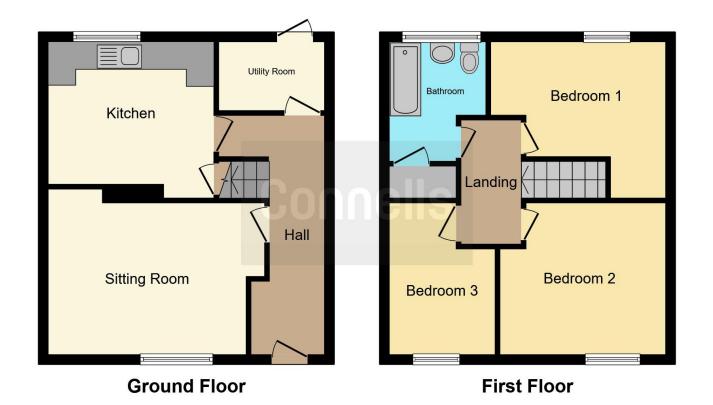

#### **Property Description**

This end of terrace property is situated in the residential area of Wood End, close to local amenities and bus routes and is offered with no upward chain. The accommodation briefly comprises: lounge, kitchen, three first floor bedrooms and a bathroom. Externally there is a rear garden.

#### **Sitting Room**

15' 3"  $\overleftarrow{x}$  10' 10" ( 4.65m x 3.30m ) Double glazed window to the front elevation, radiator.

#### Kitchen

11' 3" x 11' 8" ( 3.43m x 3.56m ) Wall and base mounted units incorporating an inset single drainer sink unit with work surfaces. Cooker point, space for domestic appliances, double glazed window to the rear elevation and door to stairs rising to first floor.

### First Floor Landing

Doors to;

#### **Bedroom One**

12' x 10' 10" (  $3.66m\ x\ 3.30m$  ) Double glazed window to the rear elevation and radiator.

#### **Bedroom Two**

12' 5" x 8' 1" ( 3.78m x 2.46m ) Double glazed window to the front elevation and radiator.

#### **Bedroom Three**

10' 3" x 7' 5" (  $3.12m\ x\ 2.26m$  ) Double glazed window to the front elevation.

#### Bathroom

Tiled, comprising bath, wash hand basin, toilet and double glazed window to the rear elevation.

Outside

#### **Rear Garden**

Larger than average garden.

This floor plan is for illustrative purposes only. It is not drawn to scale. Any measurements, floor areas (including any total floor area), openings and orientation are approximate. No details are guaranteed, they cannot be relied upon for any purpose and they do not form part of any agreement. No liability is taken for any error, omission or misstatement. A party must rely upon its own inspection(s). Powered by www.focalagent.com