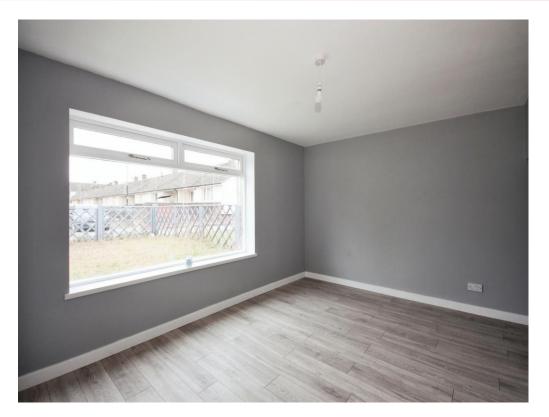

#### **Bedroom Two**

12' 5" x 8' 1" ( 3.78m x 2.46m ) Double glazed window to the front elevation and radiator.

#### **Bedroom Three**

10' 3" x 7' 5" (  $3.12m\ x\ 2.26m$  ) Double glazed window to the front elevation.