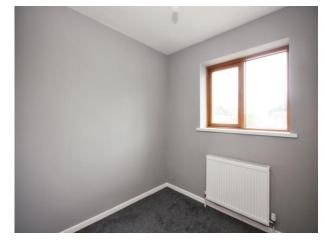

#### **Bedroom One**

12' x 10' 10" (  $3.66m\ x\ 3.30m$  ) Double glazed window to the rear elevation and radiator.

#### **Bedroom Two**

12' 5" x 8' 1" ( 3.78m x 2.46m ) Double glazed window to the front elevation and radiator.

#### **Bedroom Three**

10' 3" x 7' 5" (  $3.12m\ x\ 2.26m$  ) Double glazed window to the front elevation.