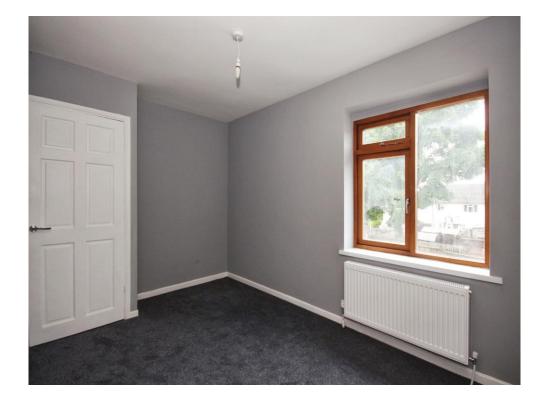

#### **Bedroom One**

12' x 10' 10" (  $3.66m\ x\ 3.30m$  ) Double glazed window to the rear elevation and radiator.