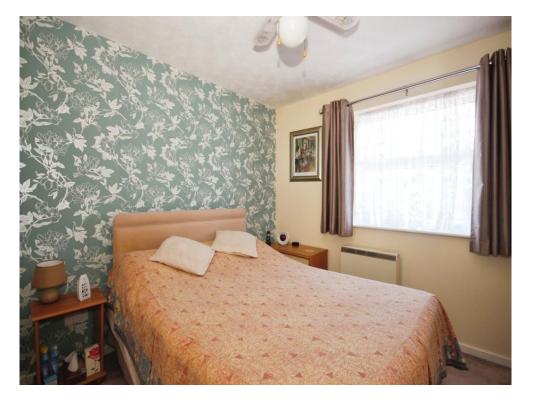

#### **Bedroom One**

10' 8" x 10' plus recess (  $3.25m\ x$   $3.05m\ plus\ recess$  )

Double glazed window to the rear elevation, fitted wardrobe and electric radiator.