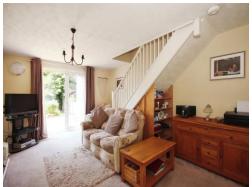

### Lounge

16' x 11' 8" ( 4.88m x 3.56m )

Double glazed doors opening onto rear garden, television point and electric radiator.