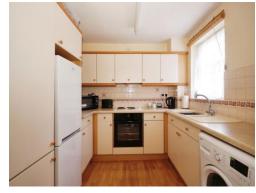

#### **Fitted Kitchen**

8' 5" x 7' 9" ( 2.57m x 2.36m )

Wall and base mounted units incorporating an inset single drainer sink unit with work surfaces.. Integrated electric oven and electric hob with cookerhood over, plumbing for automatic washing machine, space for domestic appliance and double glazed window to the front elevation.