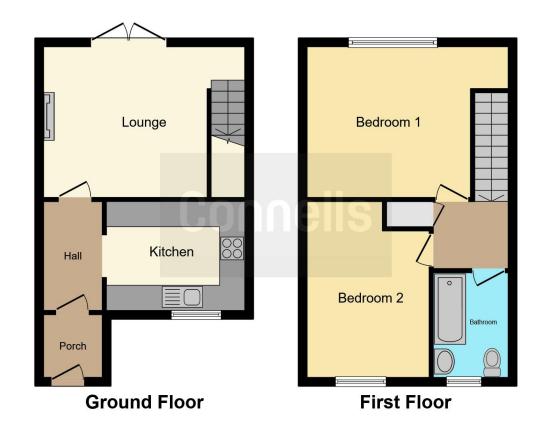

## **Property Description**

This mid terrace property is situated near the residential area of Coundon, being close to Coventry City Centre and the A45, M6 & M6 network links. The accommodation briefly comprises: ground floor lounge and a fitted kitchen. To the first floor there are two good sized bedrooms and a fitted bathroom. Externally there are front & rear gardens and allocated off road parking for two vehicles.

## Rear Garden

Patio area beyond being laid to lawn and garden shed.

This floor plan is for illustrative purposes only. It is not drawn to scale. Any measurements, floor areas (including any total floor area), openings and orientation are approximate. No details are guaranteed, they cannot be relied upon for any purpose and they do not form part of any agreement. No liability is taken for any error, omission or misstatement. A party must rely upon its own inspection(s). Powered by www.focalagent.com