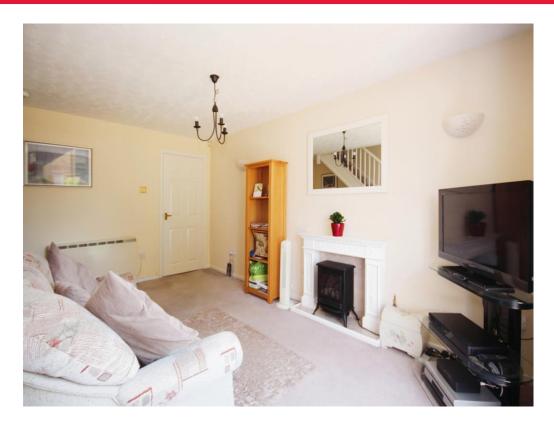

### Lounge

16' x 11' 8" ( 4.88m x 3.56m )

Double glazed doors opening onto rear garden, television point and electric radiator.