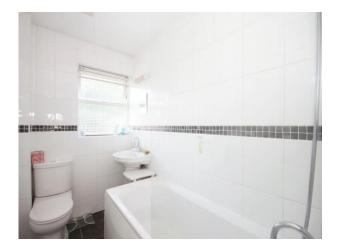

#### **Fitted Bathroom**

Tiled, comprising bath with shower over, wash hand basin, toilet, extractor fan and double glazed window to the front elevation.