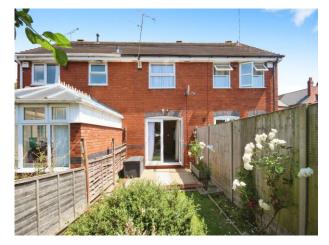

## **Property Description**

This mid terrace property is situated near the residential area of Coundon, being close to Coventry City Centre and the A45, M6 & M6 network links. The accommodation briefly comprises: ground floor lounge and a fitted kitchen. To the first floor there are two good sized bedrooms and a fitted bathroom. Externally there are front & rear gardens and allocated off road parking for two vehicles.

### Lounge

16' x 11' 8" ( 4.88m x 3.56m )

Double glazed doors opening onto rear garden, television point and electric radiator.

## Rear Garden

Patio area beyond being laid to lawn and garden shed.

This floor plan is for illustrative purposes only. It is not drawn to scale. Any measurements, floor areas (including any total floor area), openings and orientation are approximate. No details are guaranteed, they cannot be relied upon for any purpose and they do not form part of any agreement. No liability is taken for any error, omission or misstatement. A party must rely upon its own inspection(s). Powered by www.focalagent.com