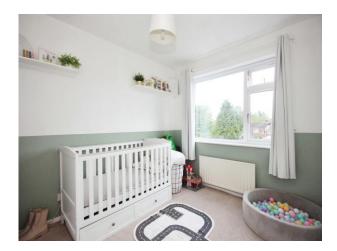

### Bedroom 3

 $7^{\prime}$  6" narrowing to ~x 5' 11" ( 2.29m narrowing to ~x 1.80m )