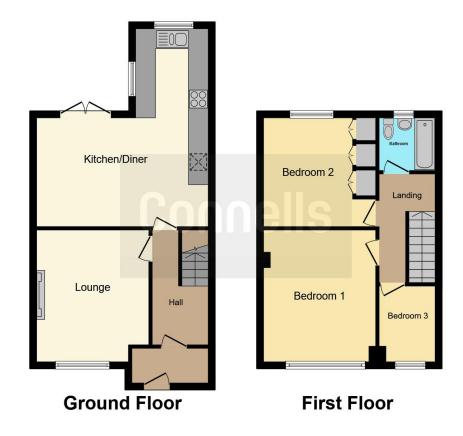

## **Property Description**

An end-terraced family home situated in the highly popular residential area of Wyken, being close to University Hospital Coventry & Warwickshire, main bus routes into Coventry City Centre, local amenities and motorways links. The accommodation briefly comprises: ground floor lounge and fitted kitchen/diner. Upstairs there are three bedrooms and a fitted bathroom. Externally there are gardens to the front and rear.

#### Lounge

12' 7" narrowing to x 11' 3" max ( 3.84m narrowing to x 3.43m )

#### Kitchen/Diner L-Shape

19' 7" max x 17' 2" max narrowing to (5.97m max x 5.23m max narrowing to)

### **Bedroom 1**

13' 2" max narrowing to  $\,$  x 10' 10" max ( 4.01m max narrowing to  $\,$  x 3.30m )

#### Bedroom 2

11' narrowing to  $\times$  10' 10" ( 3.35m narrowing to  $\times$  3.30m )

### Bedroom 3

 $7^{\prime}$  6" narrowing to ~x 5' 11" ( 2.29m narrowing to ~x 1.80m )

#### **Bathroom**

This floor plan is for illustrative purposes only. It is not drawn to scale. Any measurements, floor areas (including any total floor area), openings and orientation are approximate. No details are guaranteed, they cannot be relied upon for any purpose and they do not form part of any agreement. No liability is taken for any error, omission or misstatement. A party must rely upon its own inspection(s). Powered by www.focalagent.com