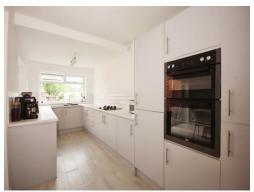

#### Kitchen/Diner L-Shape

19' 7" max x 17' 2" max narrowing to (5.97m max x 5.23m max narrowing to)