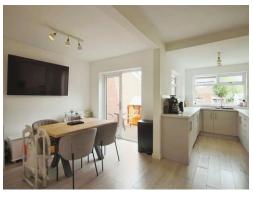

#### Kitchen/Diner L-Shape

19' 7" max x 17' 2" max narrowing to (5.97m max x 5.23m max narrowing to)