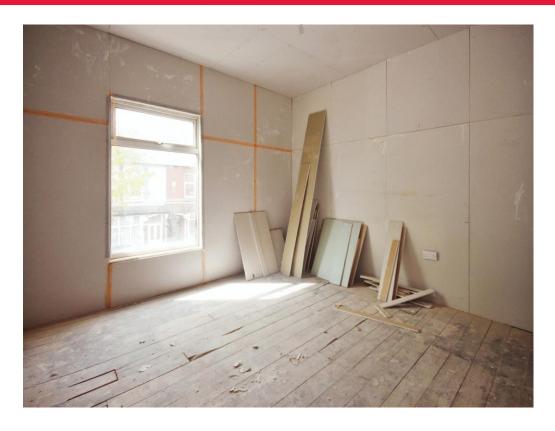

## Lounge

12' 1" x 8' 3" ( 3.68m x 2.51m ) Double glazed window to the front elevation.

### **Dining Room**

11' 11" x 11' 10" ( 3.63m x 3.61m )
Double glazed window to the rear elevation.