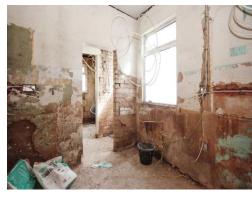

### Bathroom

7' 2" x 6' 4" ( 2.18m x 1.93m ) Double glazed window to the rear elevation.