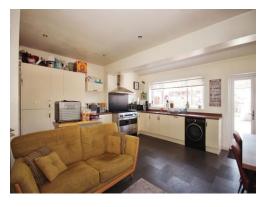

#### Kitchen/Diner

18' 2" narrowing to  $\,$  x 16' 11" ( 5.54m narrowing to x 5.16m )

Extended modern kitchen with integrated facilities, french doors to rear garden. Double glazed windows to rear with radiator.