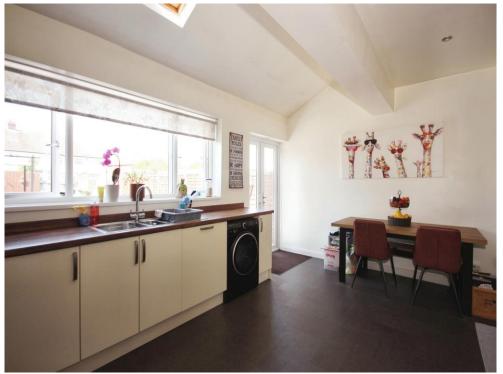

#### Kitchen/Diner

18' 2" narrowing to  $\,$  x 16' 11" ( 5.54m narrowing to x 5.16m )

Extended modern kitchen with integrated facilities, french doors to rear garden. Double glazed windows to rear with radiator.