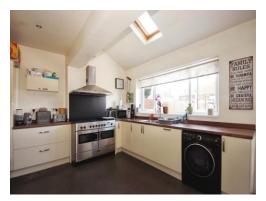

#### Kitchen/Diner

18' 2" narrowing to  $\,$  x 16' 11" ( 5.54m narrowing to x 5.16m )

Extended modern kitchen with integrated facilities, french doors to rear garden. Double glazed windows to rear with radiator.