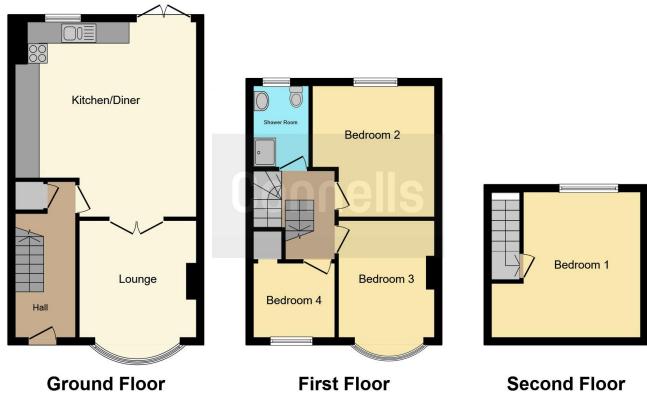

# **Property Description**

This beautiful mid terrace property must be viewed internally to appreciated the generous family accommodation that is on offer. The property briefly comprises, lounge, open plan fitted kitchen/diner. The first floor offers three bedrooms and a family bathroom. Second floor is a fabulous loft conversion with bedroom, Outside there is front driveway and rear gardens.

### **Entrance Hall**

Through to the lounge and kitchen.

#### Kitchen/Diner

18' 2" narrowing to  $\,$  x 16' 11" ( 5.54m narrowing to x 5.16m )

Extended modern kitchen with integrated facilities, french doors to rear garden. Double glazed windows to rear with radiator.

## Lounge

11' 1" narrowing to x 11' 2" ( 3.38m narrowing to x 3.40m )
Double glazed bay window with radiator

## **1st Floor Landing**

Stairs to bedroom 4 and further doors to

## **Bedroom 1**

14' 1" narrowing to  $\,$  x 9' 7" ( 4.29m narrowing to  $\,$  x 2.92m )

Double glazed bay window with radiator.

## Bedroom 2

12' 2" narrowing to  $\times$  12' 1" ( 3.71m narrowing to  $\times$  3.68m ) Double glazed rear with radiator

#### Bedroom 3

9' 6" narrowing to x 6' 10" ( 2.90m narrowing to x 2.08m )

Double glazed front with radiator

Bathroom

Modern bathroom with walk in shower sink and toilet. Double glazed window and towel radiator.

## **Bedroom 4**

11' 5" narrowing to x 15' 3" ( 3.48m narrowing to x 4.65m )

Loft room yelux window with radiator

#### Outside

Paved rear garden.

To view this property please contact Connells on

T 02476 553 093 E coventry@connells.co.uk

38 New Union Street
COVENTRY CV1 2HN

**EPC** Rating: D

view this property online connells.co.uk/Property/COV320793