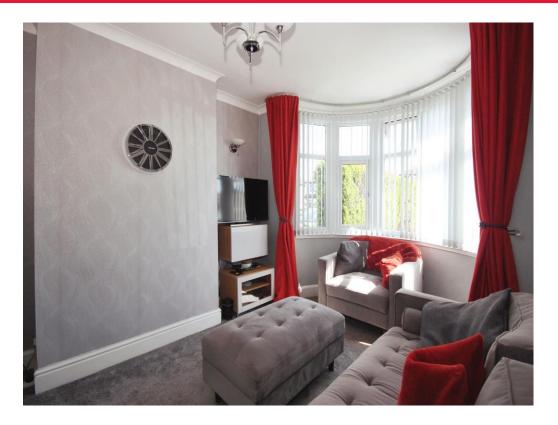

## Lounge

11' 1" narrowing to x 11' 2" ( 3.38m narrowing to x 3.40m )
Double glazed bay window with radiator