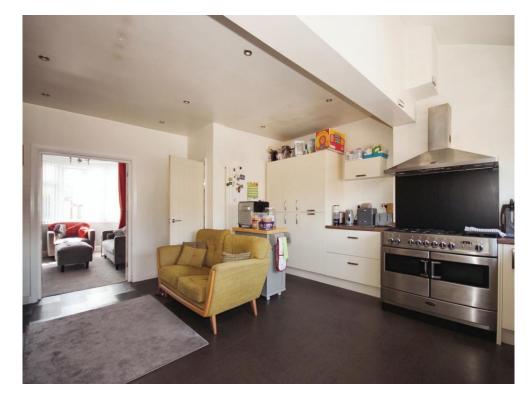

#### Kitchen/Diner

18' 2" narrowing to  $\,$  x 16' 11" ( 5.54m narrowing to x 5.16m )

Extended modern kitchen with integrated facilities, french doors to rear garden. Double glazed windows to rear with radiator.