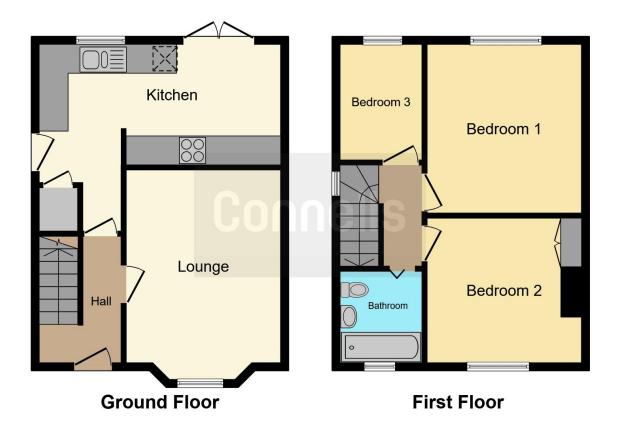

# Entrance Hall Stairs rising to the first floor and door to:

#### Lounge

12' 10" x 10' 8" ( 3.91m x 3.25m ) Double glazed window to the front aspect, central heating radiator and door through to:

#### 16' 9" x 9' 3" (5.11m x 2.82m)

Double glazed door leading to:

**Property Description** 

fitted bathroom.

Approach

This three bed semi-detached house is located in the residential area of Henley Green with a larger than average rear garden. The accommodation briefly comprises: ground floor lounge and a fitted kitchen. Upstairs there are three bedrooms and a

The kitchen comprises of a range of wall and base mounted units incorporating a double stainless steel sink and drainer unit with work surfaces and splashbacks over. Gas hob with oven under, space for domestic appliance, door to cupboard, double glazed French doors to the rear garden and double glazed window to the rear elevation.

#### **First Floor Landing**

Access to loft space and doors to:

#### **Bedroom One**

10' x 9' 7" ( 3.05m x 2.92m ) Double glazed window to the rear aspect and central heating radiator.

#### **Bedroom Two**

11' 7" x 10' 3" ( 3.53m x 3.12m ) Double glazed window to the front aspect and central heating radiator.

#### **Bedroom Three**

8' x 5' 9" ( 2.44m x 1.75m ) Double glazed window to the rear aspect and central heating radiator.

#### Bathroom

The bathroom comprises of a bath with shower over, low level wc, wash hand basin. central heating radiator and double glazed window to the front aspect. Outside

Front Of Property

Small lawned area with steps to the front door.