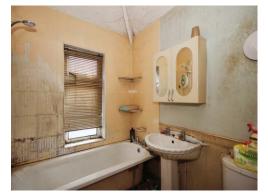

#### Bathroom

The bathroom comprises of a bath with shower over, low level wc, wash hand basin. central heating radiator and double glazed window to the front aspect. Outside

Front Of Property

Small lawned area with steps to the front door.