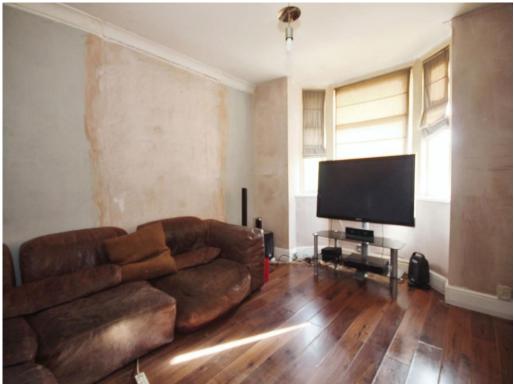

#### Lounge

12' 10" x 10' 8" ( 3.91m x 3.25m ) Double glazed window to the front aspect, central heating radiator and door through to: