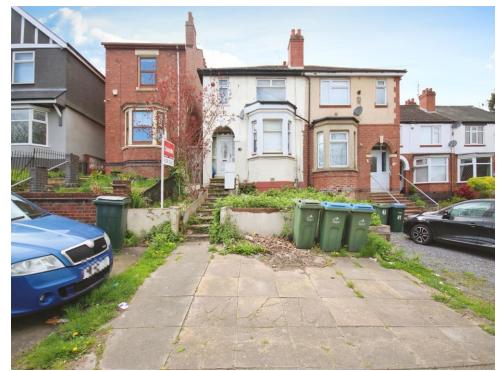

Connells

Hall Green Road Henley Green Coventry

### Hall Green Road Henley Green Coventry CV6 7BX

## for sale offers in excess of £180,000

#### 16' 9" x 9' 3" (5.11m x 2.82m)

Double glazed door leading to:

**Property Description** 

fitted bathroom.

Approach

This three bed semi-detached house is located in the residential area of Henley Green with a larger than average rear garden. The accommodation briefly comprises: ground floor lounge and a fitted kitchen. Upstairs there are three bedrooms and a