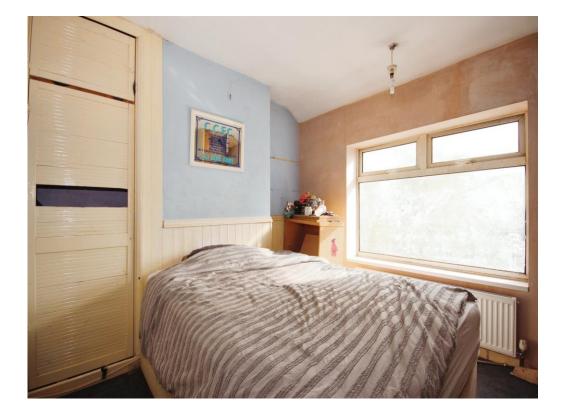

#### **Bedroom One**

10' x 9' 7" ( 3.05m x 2.92m ) Double glazed window to the rear aspect and central heating radiator.

#### **Bedroom Two**

11' 7" x 10' 3" ( 3.53m x 3.12m ) Double glazed window to the front aspect and central heating radiator.

#### **Bedroom Three**

8' x 5' 9" ( 2.44m x 1.75m ) Double glazed window to the rear aspect and central heating radiator.