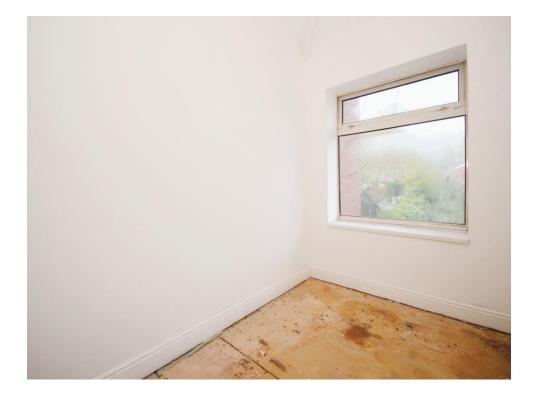

#### **Bedroom One**

10' x 9' 7" ( 3.05m x 2.92m ) Double glazed window to the rear aspect and central heating radiator.

#### **Bedroom Two**

11' 7" x 10' 3" ( 3.53m x 3.12m ) Double glazed window to the front aspect and central heating radiator.

#### **Bedroom Three**

8' x 5' 9" ( 2.44m x 1.75m ) Double glazed window to the rear aspect and central heating radiator.