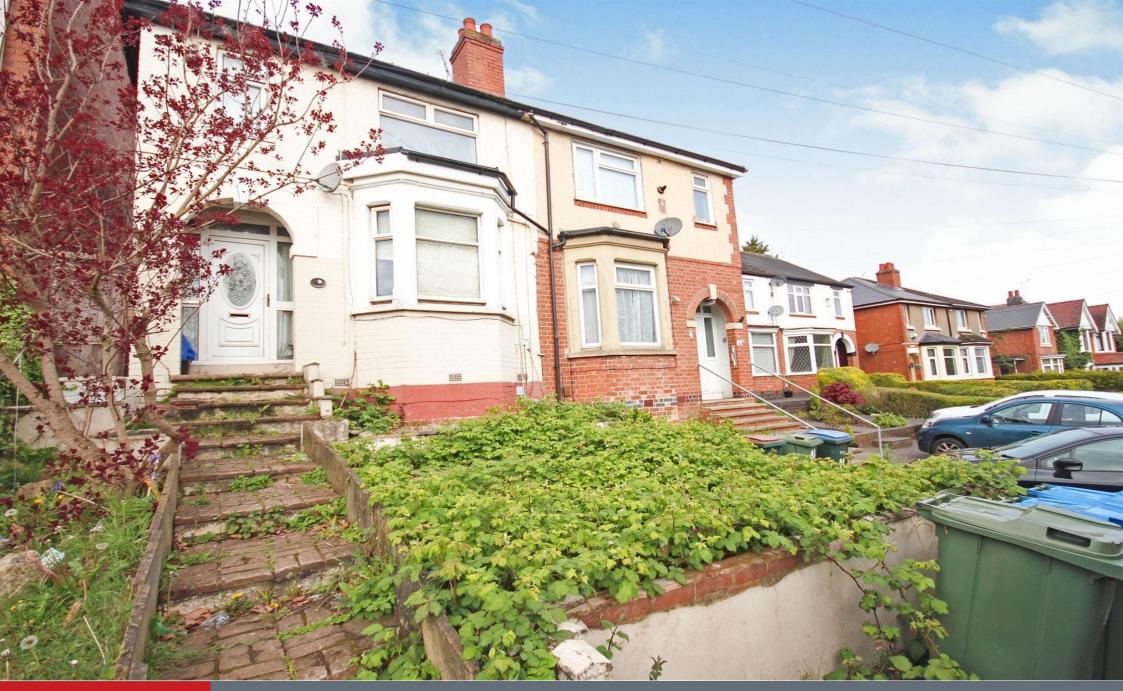

### Hall Green Road Henley Green Coventry CV6 7BX

## for sale offers in excess of £180,000

#### Bathroom

The bathroom comprises of a bath with shower over, low level wc, wash hand basin. central heating radiator and double glazed window to the front aspect. Outside

Front Of Property

Small lawned area with steps to the front door.