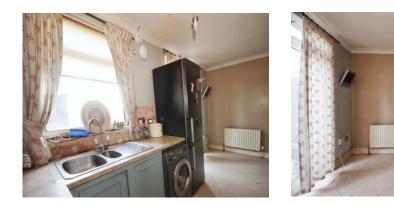

#### **Fitted Kitchen**

#### 16' 9" x 9' 3" (5.11m x 2.82m)

Double glazed door leading to:

**Property Description** 

fitted bathroom.

Approach

This three bed semi-detached house is located in the residential area of Henley Green with a larger than average rear garden. The accommodation briefly comprises: ground floor lounge and a fitted kitchen. Upstairs there are three bedrooms and a

The kitchen comprises of a range of wall and base mounted units incorporating a double stainless steel sink and drainer unit with work surfaces and splashbacks over. Gas hob with oven under, space for domestic appliance, door to cupboard, double glazed French doors to the rear garden and double glazed window to the rear elevation.