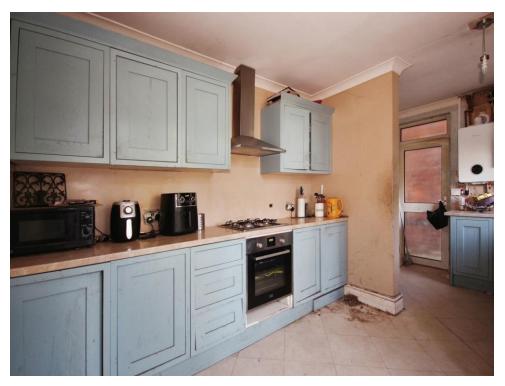

#### **Fitted Kitchen**

#### 16' 9" x 9' 3" (5.11m x 2.82m)

Double glazed door leading to:

**Property Description** 

fitted bathroom.

Approach

This three bed semi-detached house is located in the residential area of Henley Green with a larger than average rear garden. The accommodation briefly comprises: ground floor lounge and a fitted kitchen. Upstairs there are three bedrooms and a

The kitchen comprises of a range of wall and base mounted units incorporating a double stainless steel sink and drainer unit with work surfaces and splashbacks over. Gas hob with oven under, space for domestic appliance, door to cupboard, double glazed French doors to the rear garden and double glazed window to the rear elevation.