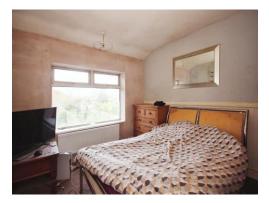

#### **Bedroom One**

10' x 9' 7" ( 3.05m x 2.92m ) Double glazed window to the rear aspect and central heating radiator.

#### **Bedroom Two**

11' 7" x 10' 3" ( 3.53m x 3.12m ) Double glazed window to the front aspect and central heating radiator.

#### **Bedroom Three**

8' x 5' 9" ( 2.44m x 1.75m ) Double glazed window to the rear aspect and central heating radiator.