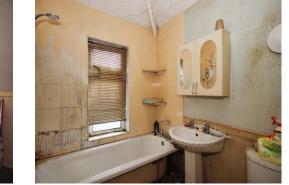

### Bathroom

The bathroom comprises of a bath with shower over, low level wc, wash hand basin. central heating radiator and double glazed window to the front aspect.