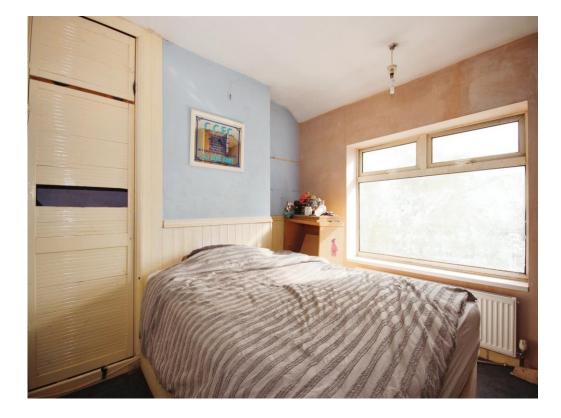

#### Bedroom One

 $10^{\prime}\,$  x 9' 7" ( 3.05m x 2.92m ) Double glazed window to the rear aspect and central heating radiator.

#### Bedroom Two

11' 7" x 10' 3" ( 3.53m x 3.12m ) Double glazed window to the front aspect and central heating radiator.

## **Bedroom Three**

8' x 5' 9" ( 2.44m x 1.75m )

Double glazed window to the rear aspect and central heating radiator.