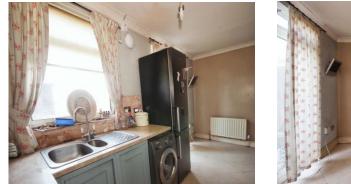

### **Fitted Kitchen**

16' 9" x 9' 3" ( 5.11m x 2.82m )

The kitchen comprises of a range of wall and base mounted units incorporating a double stainless steel sink and drainer unit with work surfaces and splashbacks over. Gas hob with oven under, space for domestic appliance, door to cupboard, double glazed French doors to the rear garden and double glazed window to the rear elevation.