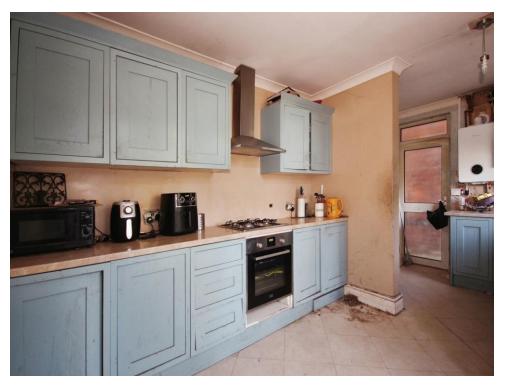

### **Fitted Kitchen**

16' 9" x 9' 3" ( 5.11m x 2.82m )

The kitchen comprises of a range of wall and base mounted units incorporating a double stainless steel sink and drainer unit with work surfaces and splashbacks over. Gas hob with oven under, space for domestic appliance, door to cupboard, double glazed French doors to the rear garden and double glazed window to the rear elevation.