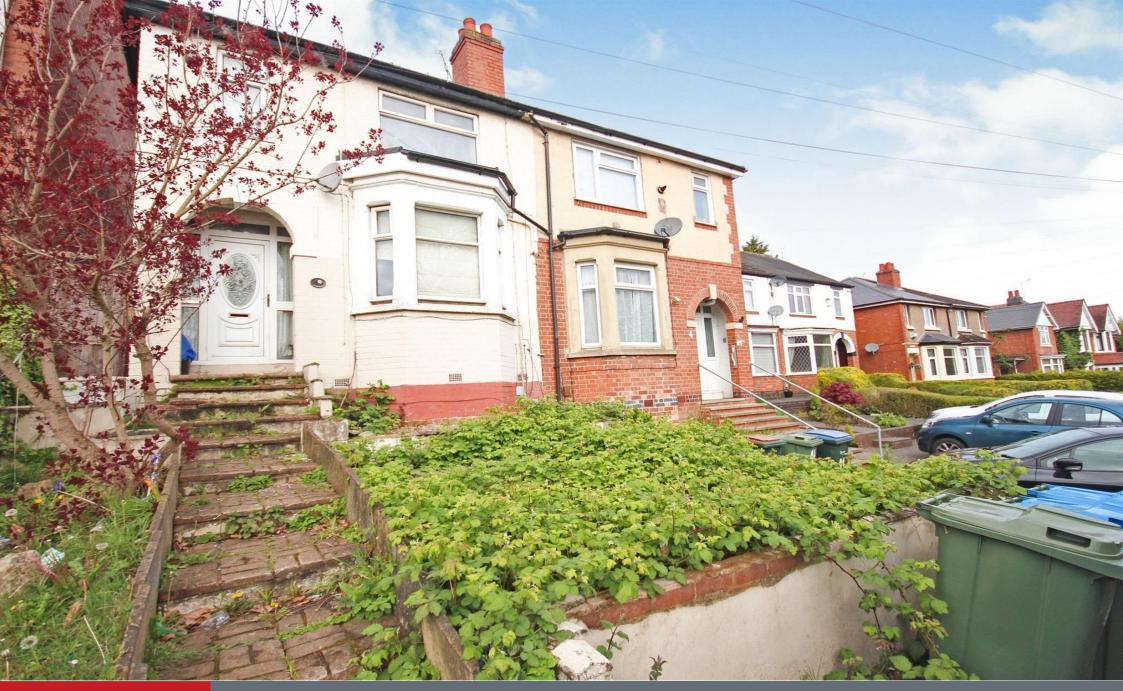

# Hall Green Road Henley Green Coventry CV6 7BX

#### **Property Description**

This three bed semi-detached house is located in the residential area of Henley Green with a larger than average rear garden. The accommodation briefly comprises: ground floor lounge and a fitted kitchen. Upstairs there are three bedrooms and a fitted bathroom.

#### **Front Of Property**

Small lawned area with steps to the front door.