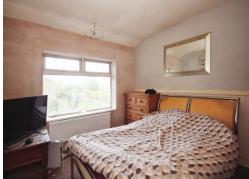

#### Bedroom One

 $10^{\prime}\,$  x 9' 7" ( 3.05m x 2.92m ) Double glazed window to the rear aspect and central heating radiator.

#### Bedroom Two

11' 7" x 10' 3" ( 3.53m x 3.12m ) Double glazed window to the front aspect and central heating radiator.

## **Bedroom Three**

8' x 5' 9" ( 2.44m x 1.75m )

Double glazed window to the rear aspect and central heating radiator.