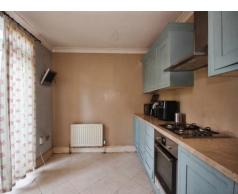

### **Fitted Kitchen**

16' 9" x 9' 3" ( 5.11m x 2.82m )

The kitchen comprises of a range of wall and base mounted units incorporating a double stainless steel sink and drainer unit with work surfaces and splashbacks over. Gas hob with oven under, space for domestic appliance, door to cupboard, double glazed French doors to the rear garden and double glazed window to the rear elevation.