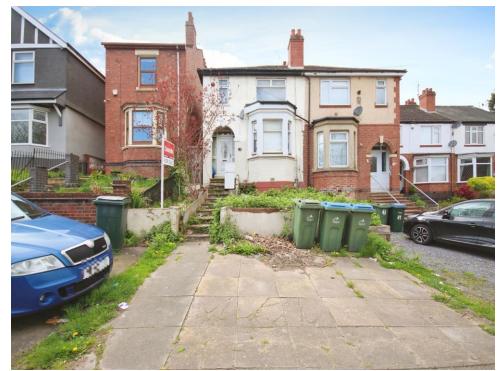

## **First Floor Landing**

Access to loft space and doors to:

#### Bedroom One

 $10^{\prime}\,$  x 9' 7" ( 3.05m x 2.92m ) Double glazed window to the rear aspect and central heating radiator.

#### Bedroom Two

11' 7" x 10' 3" ( 3.53m x 3.12m ) Double glazed window to the front aspect and central heating radiator.

## **Bedroom Three**

8' x 5' 9" ( 2.44m x 1.75m )

Double glazed window to the rear aspect and central heating radiator.

### Bathroom

The bathroom comprises of a bath with shower over, low level wc, wash hand basin. central heating radiator and double glazed window to the front aspect.

#### Outside

#### **Front Of Property**

Small lawned area with steps to the front door.

### **Rear Garden**

Larger than average garden with lawned area

and garden shed.















Residential Sales & Lettings | Mortgage Services | Conveyancing | Surveyors | Land & New Homes



This floor plan is for illustrative purposes only. It is not drawn to scale. Any measurements, floor areas (including any total floor area), openings and orientation are approximate. No details are guaranteed, they cannot be relied upon for any purpose and they do not form part of any agreement. No liability is taken for any error, omission or misstatement. A party must rely upon its own inspection(s). Powered by www.focalagent.com

To view this property please contact Connells on

#### T 02476 553 093 E coventry@connells.co.uk

38 New Union Street COVENTRY CV1 2HN

**EPC Rating: C** 

Tenure: Freehold





view this property online connells.co.uk/Property/COV320640

1. MONEY LAUNDERING REGU