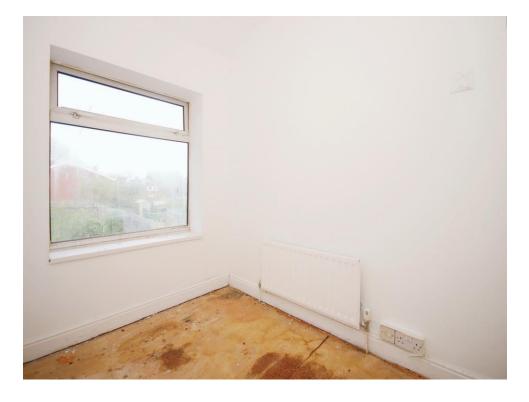

#### Bedroom One

 $10^{\prime}\,$  x 9' 7" ( 3.05m x 2.92m ) Double glazed window to the rear aspect and central heating radiator.

#### Bedroom Two

11' 7" x 10' 3" ( 3.53m x 3.12m ) Double glazed window to the front aspect and central heating radiator.

## **Bedroom Three**

8' x 5' 9" ( 2.44m x 1.75m )

Double glazed window to the rear aspect and central heating radiator.