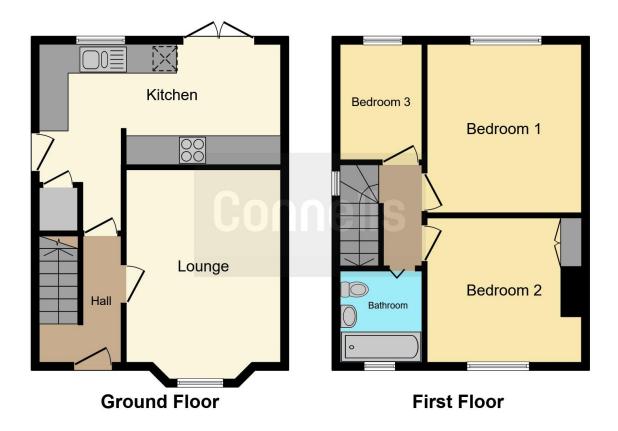

### **Rear Garden**

Larger than average garden with lawned area

and garden shed.

Residential Sales & Lettings | Mortgage Services | Conveyancing | Surveyors | Land & New Homes

This floor plan is for illustrative purposes only. It is not drawn to scale. Any measurements, floor areas (including any total floor area), openings and orientation are approximate. No details are guaranteed, they cannot be relied upon for any purpose and they do not form part of any agreement. No liability is taken for any error, omission or misstatement. A party must rely upon its own inspection(s). Powered by www.focalagent.com