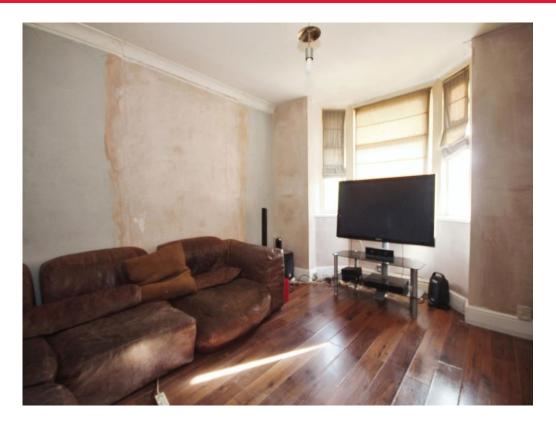

#### Lounge

12' 10" x 10' 8" ( 3.91m x 3.25m )

Double glazed window to the front aspect, central heating radiator and door through to: