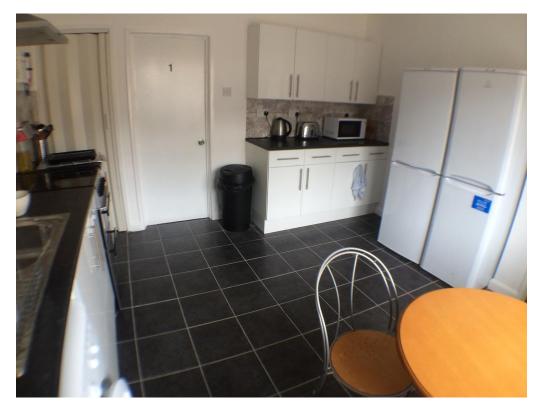

# Fitted Kitchen

11' 11" x 11' 8" ( 3.63m x 3.56m )

Wall and base mounted units incorporating an inset single drainer stainless steel sink unit with work surfaces. Cooker point, plumbing for washing machine, space for domestic appliances, radiator, double glazed window to the rear elevation and door leading to the rear garden.