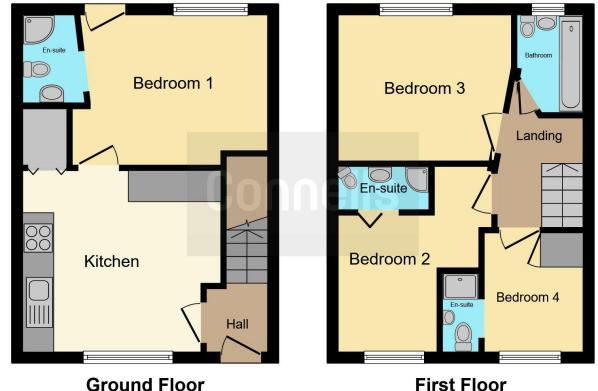

### **Property Description**

This mid terrace property is situated in the residential area of Canley being close to Cannon Park and local amenities. Internal inspection is highly recommended to appreciate the accommodation on offer. Briefly comprises: ground floor: fitted kitchen and a bedroom with en-suite. Upstairs there are three first floor bedrooms all with ensuites. Externally there is a rear garden and a driveway providing off road parking.

# **Ground Floor**

This floor plan is for illustrative purposes only. It is not drawn to scale. Any measurements, floor areas (including any total floor area), openings and orientation are approximate. No details are guaranteed, they cannot be relied upon for any purpose and they do not form part of any agreement. No liability is taken for any error, omission or misstatement. A party must rely upon its own inspection(s). Powered by www.focalagent.com