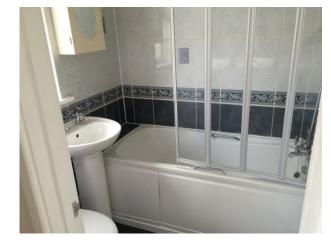

#### **En-Suite**

Tiled, comprising bath with shower over, wash hand basin, toilet, extractor fan and double glazed window to the rear elevation.

#### En-Suite

Tiled, comprising shower cubicle, wash hand basin, toilet, radiator and extractor fan.

# **En-Suite**

Tiled, comprising shower cubicle, wash hand basin, toilet, radiator and extractor fan.