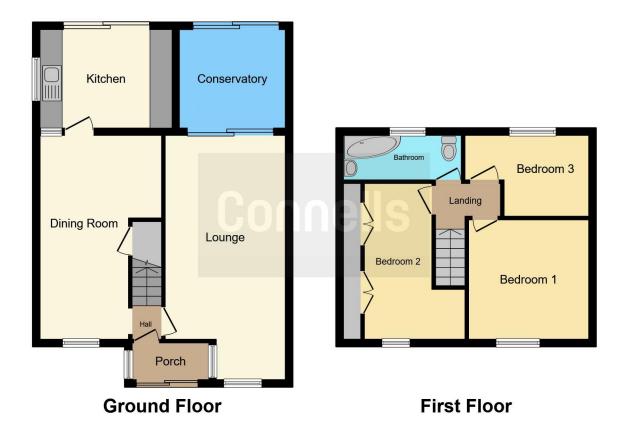

# Rear Garden

Patio area beyond being laid to lawn with 2 garden sheds and a feature pond.

This floor plan is for illustrative purposes only. It is not drawn to scale. Any measurements, floor areas (including any total floor area), openings and orientation are approximate. No details are guaranteed, they cannot be relied upon for any purpose and they do not form part of any agreement. No liability is taken for any error, omission or misstatement. A party must rely upon its own inspection(s). Powered by www.focalagent.com