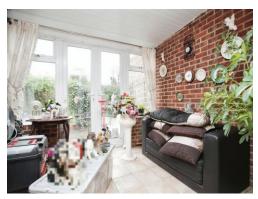

### Conservatory

9' 6" x 8' 8" (2.90m x 2.64m)

Double glazed patio doors to the rear elevation and tiled flooring.