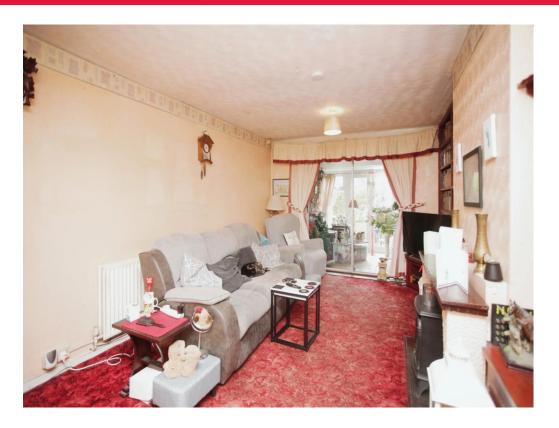

#### Lounge

20' 8" x 11' (6.30m x 3.35m)

Double glazed window to the front elevation, radiator, feature log burner and double glazed patio doors to the rear elevation.