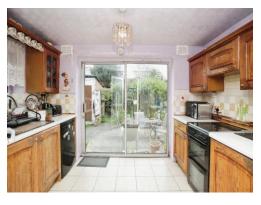

## **Fitted Kitchen**

11' 1" x 7' 10" (3.38m x 2.39m)

Wall and base mounted units incorporating an inset single drainer sink unit with work surfaces. Cooker point, plumbing for washing machine, space for domestic appliance, tiled flooring, double glazed window to the side elevation and double glazed patio doors leading to the rear garden.