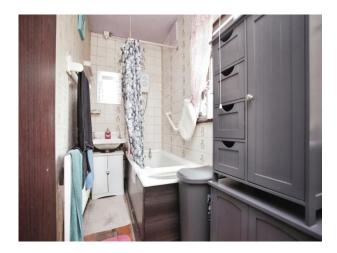

#### **Fitted Bathroom**

Tiled, comprising bath with shower over, wash hand basin, toilet, radiator and double glazed window to the rear elevation.