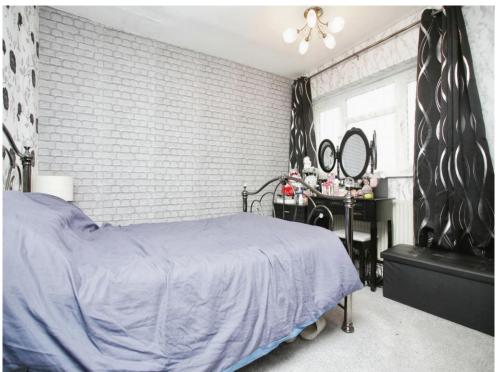

#### **Bedroom One**

10' 10" x 10' 9" (3.30m x 3.28m) Double glazed window to the front elevation and radiator.

#### **Bedroom Two**

11' x 7' 4" max (3.35m x 2.24m max)
Double glazed window to the front elevation and radiator.

#### **Bedroom Three**

13' 10" x 7' 6" into wardrobe (4.22m x 2.29m into wardrobe)

Double glazed window to the rear elevation, fitted wardrobe and radiator.