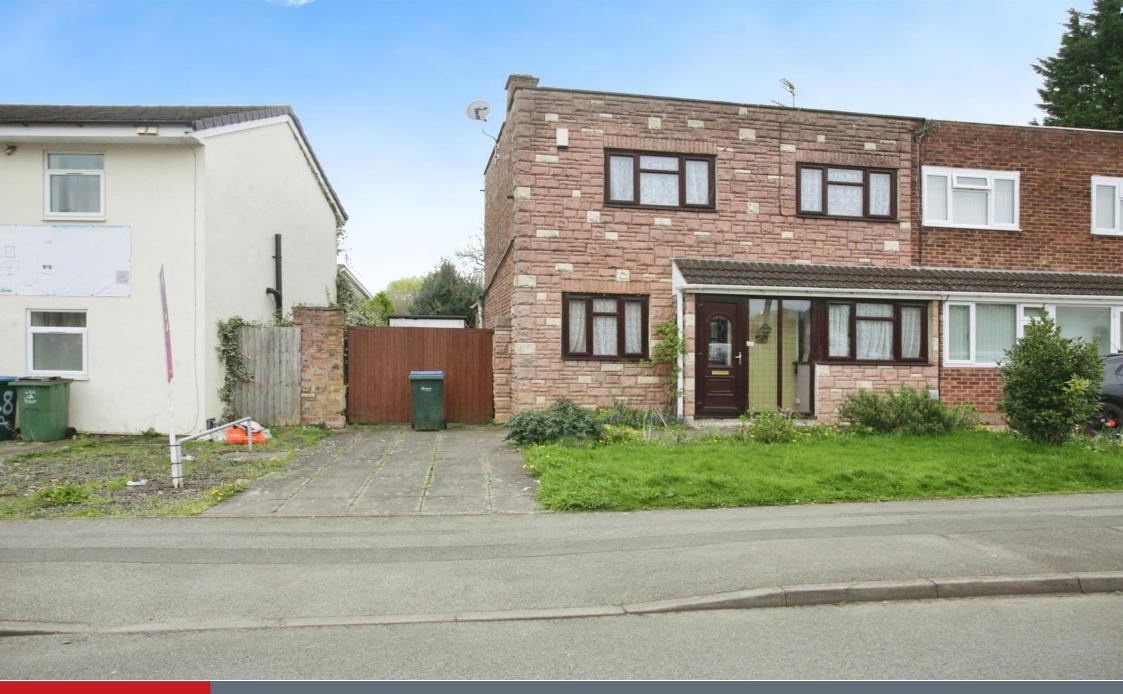

## **Property Description**

\*\*NO UPWARD CHAIN\*\* This double fronted semi-detached property is situated in Canley, being close to the University of Warwick and with gated access to parking area for three vehicles. The accommodation briefly comprises: ground floor lounge, dining room, reception room and a fitted kitchen. Upstairs there are three bedrooms and a fitted bathroom.

# **Front Of Property**

Lawn are with access to driveway providing off road parking for 1 vehicle. There is gated parking for approximately 3 vehicles.