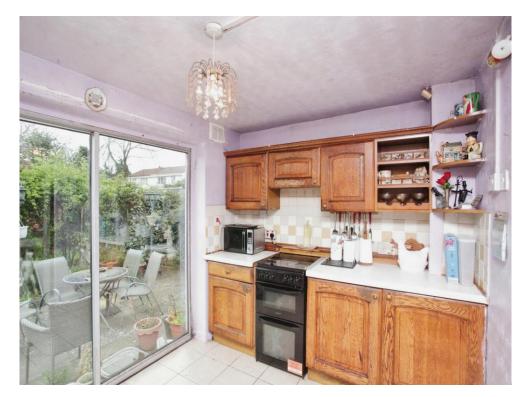

## **Fitted Kitchen**

11' 1" x 7' 10" (3.38m x 2.39m)

Wall and base mounted units incorporating an inset single drainer sink unit with work surfaces. Cooker point, plumbing for washing machine, space for domestic appliance, tiled flooring, double glazed window to the side elevation and double glazed patio doors leading to the rear garden.