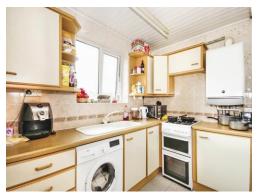

## **Fitted Kitchen**

10' 5" x 6' (3.17m x 1.83m)

Wall and base mounted units incorporating an inset single drainer sink unit with work surfaces. Cooker point, plumbing for washing machine, space for domestic appliance, radiator, double glazed window to the rear elevation