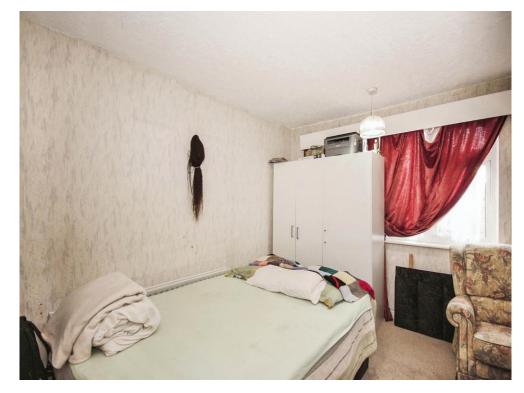

## **Bedroom One**

12' 10" x 10' 1" ( 3.91m x 3.07m )

Double glazed window to the rear elevation and radiator.