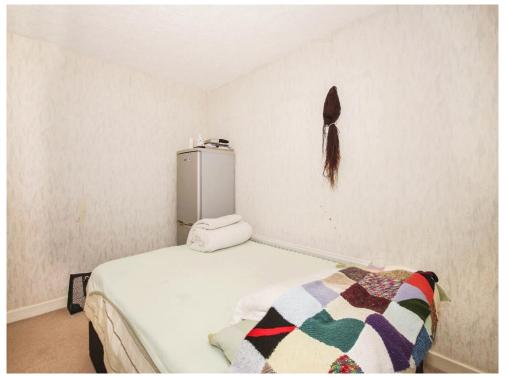

e front elevation, radiator, television point and feature fireplace surround with coal effect fire.

## **Fitted Kitchen**

10' 5" x 6' (3.17m x 1.83m)

Wall and base mounted units incorporating an inset single drainer sink unit with work surfaces. Cooker point, plumbing for washing machine, space for domestic appliance, radiator, double glazed window to the rear elevation

## **Bedroom One**

12' 10" x 10' 1" ( 3.91m x 3.07m )

Double glazed window to the rear elevation and radiator.

## **Bedroom Two**

Double glazed window to the front elevation and radiator.

#### **Fitted Shower Room**

Tiled, comprising shower cubicle, wash hand basin, toilet, radiator and double glazed window to the side elevation.

#### **Outside**

#### Rear Garden

Half of rear garden belongs to the property.









To view this property please contact Connells on

## T 02476 553 093 E coventry@connells.co.uk

38 New Union Street
COVENTRY CV1 2HN

# view this property online connells.co.uk/Property/COV320566

This is a Leasehold property with details as follows; Term of Lease 999 years from 25 Mar 1961. Should you require further information please contact the branch. Please Note additional fees could be incurred for items such as Leasehold packs.





Awaiting Photograph

Tenure: Leasehold





<sup>1.</sup> MONEY LAUNDERING REGULATIONS Intending purchasers will be asked to produce identification documentation at a later stage and we would ask for your co-operation in order that there will be no delay in agreeing the sale. 2. These particulars do not constitute part or all of an offer or contra