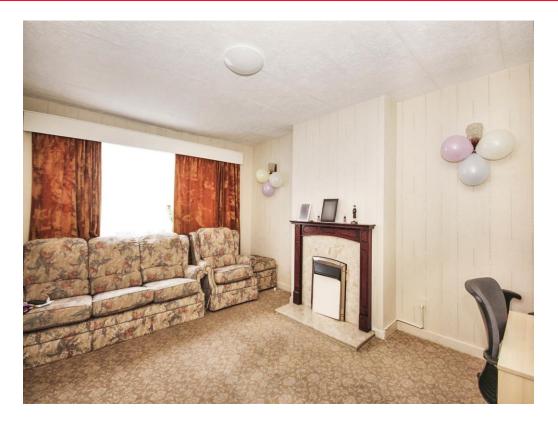

## Lounge

14' 4" x 11' max ( 4.37m x 3.35m max )
Double glazed window to the front elevation, radiator, television point and feature fireplace surround with coal effect fire.