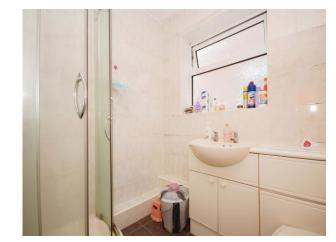

#### **Fitted Shower Room**

Tiled, comprising shower cubicle, wash hand basin, toilet, radiator and double glazed window to the side elevation.