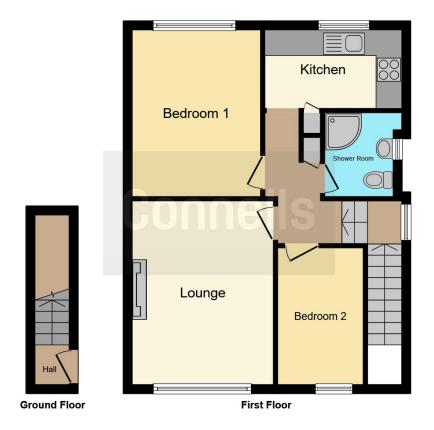

# **Property Description**

This first floor maisonette is situated within the popular area of Longford, being close to local amenities, Longford Park and the A444 and M6 motorway links. In brief the property briefly comprises; entrance hall, spacious living room, fitted kitchen, two bedrooms and a fitted bathroom. Additionally the property also has the added benefit of its own private garden to the rear.

## **Entrance Hall**

Stairs rising to first floor landing.

# **First Floor Landing**

Double glazed window to the side elevation, storage cupboard and doors to:

## Lounge

14' 4" x 11' max ( 4.37m x 3.35m max )
Double glazed window to the front elevation, radiator, television point and feature fireplace surround with coal effect fire.

## **Fitted Kitchen**

10' 5" x 6' (3.17m x 1.83m)

Wall and base mounted units incorporating an inset single drainer sink unit with work surfaces. Cooker point, plumbing for washing machine, space for domestic appliance, radiator, double glazed window to the rear elevation

## **Bedroom One**

12' 10" x 10' 1" ( 3.91m x 3.07m )

Double glazed window to the rear elevation and radiator.

## **Bedroom Two**

Double glazed window to the front elevation and radiator.

#### **Fitted Shower Room**

Tiled, comprising shower cubicle, wash hand basin, toilet, radiator and double glazed window to the side elevation.

#### Rear Garden

Half of rear garden belongs to the property.

To view this property please contact Connells on