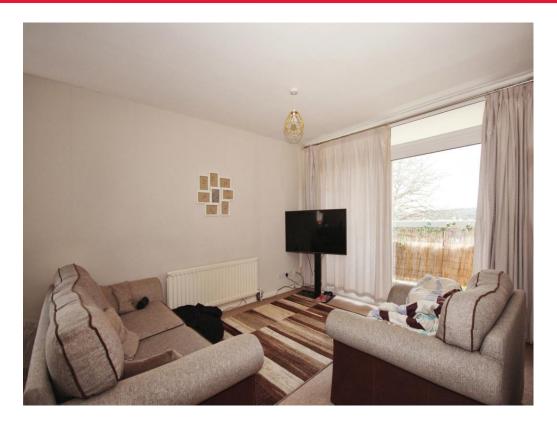

### Lounge

20' 4" x 10' 10" max (6.20m x 3.30m max)

Double glazed window, two radiators, television point and double glazed patio doors opening onto balcony.