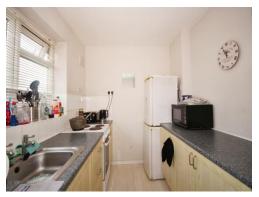

#### **Fitted Kitchen**

10' x 7' (3.05m x 2.13m)

Base mounted units incorporating an inset single drainer stainless steel sink unit with work surfaces. Cooker point, plumbing for washing machine, space for domestic appliance, cupboard housing boiler and double glazed window.