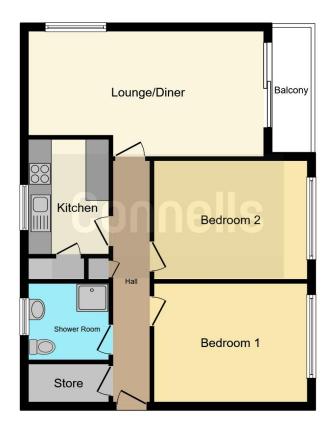

## **Property Description**

Top floor two bedroom apartment situated within the Allesley Park area of Coventry, being close to local amenities and public transport routes. The accommodation briefly comprises: lounge with access to balcony, fitted kitchen, two good sized bedrooms and a fitted shower room. The property will be sold with a renewed lease of 125 years.

### Lounge

20' 4" x 10' 10" max (6.20m x 3.30m max)

Double glazed window, two radiators, television point and double glazed patio doors opening onto balcony.

#### **Fitted Kitchen**

10' x 7' (3.05m x 2.13m)

Base mounted units incorporating an inset single drainer stainless steel sink unit with work surfaces. Cooker point, plumbing for washing machine, space for domestic appliance, cupboard housing boiler and double glazed window.

#### **Bedroom One**

12' 11" x 10' 3" (3.94m x 3.12m)

Double glazed window and radiator.

#### **Bedroom Two**

12' 11" x 10' 4" (3.94m x 3.15m)

Double glazed window and radiator.

#### **Fitted Shower Room**

Tiled, comprising shower cubicle, wash hand basin, toilet, radiator and double glazed window.