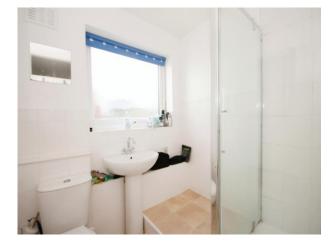

#### **Fitted Shower Room**

Tiled, comprising shower cubicle, wash hand basin, toilet, radiator and double glazed window.