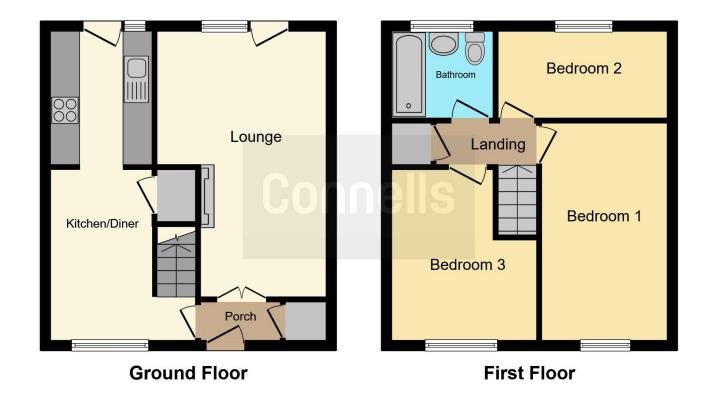

## **Property Description**

This mid terrace property is located in the Willenhall area of Coventry with front and rear gardens. The accommodation briefly comprises: ground floor lounge and a fitted kitchen/diner. Upstairs there are three first floor bedrooms and a family bathroom.

### Lounge

17' 6" x 8' 11" max (5.33m x 2.72m max) Double glazed window to the rear elevation, radiator, gas fire and double glazed door opening to rear garden.

## Fitted Kitchen/Diner

20' 7" x 6' 10" max (6.27m x 2.08m max)
Wall and base mounted units incorporating an inset single drainer stainless steel sink unit with work surfaces over. Gas oven and electric hob with cookerhood, plumbing for washing machine, space for domestic appliance, double glazed window to the front & rear elevations and double glazed door to the rear elevation.

## **First Floor Landing**

Airing cupboard, loft hatch and doors to:

#### **Bedroom One**

14' 8" x 9' 1" max (4.47m x 2.77m max)

Double glazed window to the front elevation and radiator.

#### **Bedroom Two**

11' 8" x 5' 10" (3.56m x 1.78m)

Double glazed window to the rear elevation and radiator.

#### **Bedroom Three**

11' 8" x 8' 5" (3.56m x 2.57m)

Double glazed window to the front elevation and radiator.

#### **Fitted Bathroom**

Tiled, comprising bath with shower over, wash hand basin, toilet, heated towel rail and double glazed window to the rear elevation.