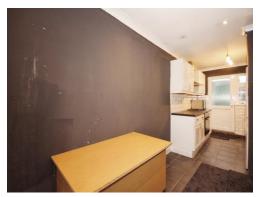

## Fitted Kitchen/Diner

20' 7" x 6' 10" max (6.27m x 2.08m max)
Wall and base mounted units incorporating an inset single drainer stainless steel sink unit with work surfaces over. Gas oven and electric hob with cookerhood, plumbing for washing machine, space for domestic appliance, double glazed window to the front & rear elevations and double glazed door to the rear elevation.