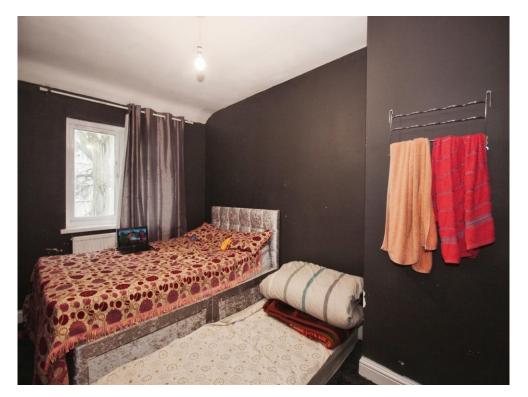

#### **Bedroom One**

14' 8" x 9' 1" max (4.47m x 2.77m max)

Double glazed window to the front elevation and radiator.

#### **Bedroom Two**

11' 8" x 5' 10" (3.56m x 1.78m)

Double glazed window to the rear elevation and radiator.

#### **Bedroom Three**

11' 8" x 8' 5" (3.56m x 2.57m)

Double glazed window to the front elevation and radiator.