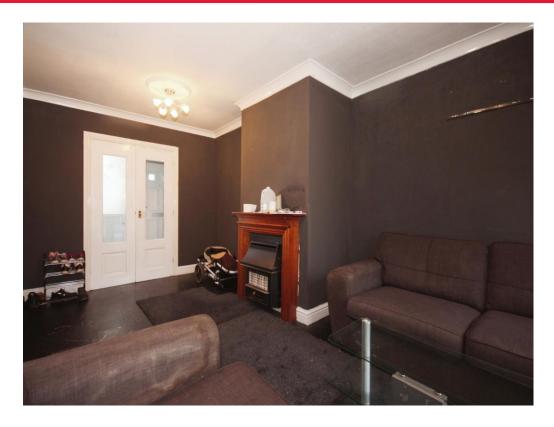

### Lounge

17' 6" x 8' 11" max (5.33m x 2.72m max) Double glazed window to the rear elevation, radiator, gas fire and double glazed door opening to rear garden.