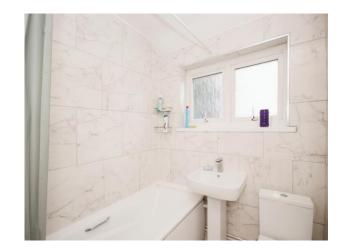

#### **Fitted Bathroom**

Tiled, comprising bath with shower over, wash hand basin, toilet, heated towel rail and double glazed window to the rear elevation.