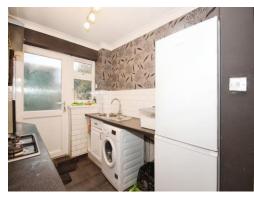

## Fitted Kitchen/Diner

20' 7" x 6' 10" max (6.27m x 2.08m max)
Wall and base mounted units incorporating an inset single drainer stainless steel sink unit with work surfaces over. Gas oven and electric hob with cookerhood, plumbing for washing machine, space for domestic appliance, double glazed window to the front & rear elevations and double glazed door to the rear elevation.