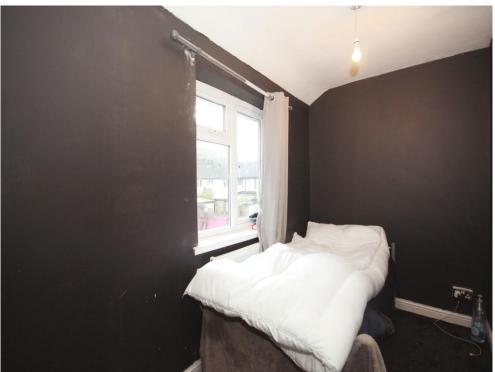

#### **Bedroom One**

14' 8" x 9' 1" max (4.47m x 2.77m max)

Double glazed window to the front elevation and radiator.

#### **Bedroom Two**

11' 8" x 5' 10" (3.56m x 1.78m)

Double glazed window to the rear elevation and radiator.

#### **Bedroom Three**

11' 8" x 8' 5" (3.56m x 2.57m)

Double glazed window to the front elevation and radiator.