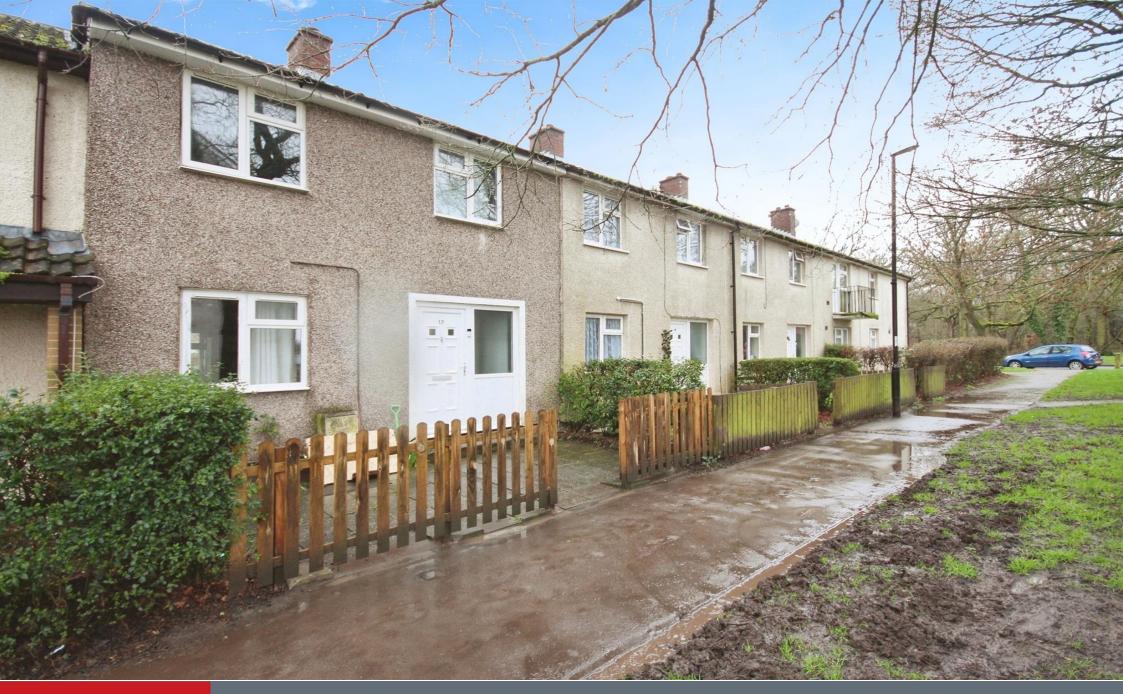

## **Property Description**

This mid terrace property is located in the Willenhall area of Coventry with front and rear gardens. The accommodation briefly comprises: ground floor lounge and a fitted kitchen/diner. Upstairs there are three first floor bedrooms and a family bathroom.

## **Approach**

Double glazed front door.

## **Front Of Property**

Lawned with borders.